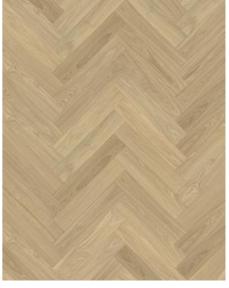

## HERRINGBONE OAK AB DIM WHITE RIGHT

Herringbone Oak AB Dim White oil, a 2-layer construction, is a clean oak with some colour variation and small knots with an oil finish. Separate item numbers are ordered and used to complete Herringbone-pattern installation.

## **DETAILED DESCRIPTION**

Even colour with minor variations. Small sized knots in limited numbers allowed.

Oil: This floor should be oiled immediately after installation.

Colour change: Stained product - noticeable color change over time.