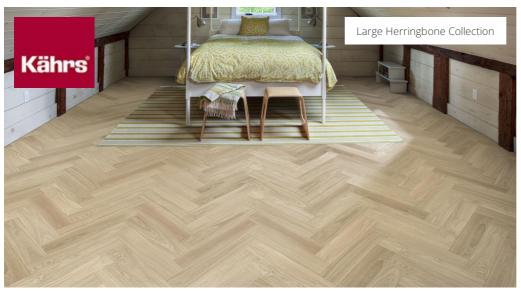

## HERRINGBONE OAK AB DIM WHITE RIGHT

Herringbone Oak AB Dim White oil, a 2-layer construction, is a clean oak with some colour variation and small knots with an oil finish. Separate item numbers are ordered and used to complete Herringbone-pattern installation.

## **DETAILED DESCRIPTION**

Even colour with minor variations. Small sized knots in limited numbers allowed.

Oil: This floor should be oiled immediately after installation.

Colour change: Stained product - noticeable color change over time.