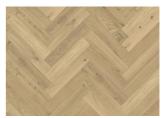

## HERRINGBONE OAK AB DIM WHITE RIGHT

Herringbone Oak AB Dim White oil, a 2-layer construction, is a clean oak with some colour variation and small knots with an oil finish. Separate item numbers are ordered and used to complete Herringbone-pattern installation.

| PRODUCT DETAILS                                                                  |                                                                      | FACTS                |                        |
|----------------------------------------------------------------------------------|----------------------------------------------------------------------|----------------------|------------------------|
| Article Number                                                                   | 111PABEKDWKE06R                                                      | Wood Species         | Oak                    |
| EAN Code                                                                         | 7393969046817                                                        | Design               | Pattern                |
| Surface treatment                                                                | Oil<br>This floor should be oiled immediately<br>after installation. | Grading              | Calm                   |
|                                                                                  |                                                                      | Range                | Kährs Master           |
| Design features                                                                  | Brushed, Microbevelled 4-sided                                       | Collection           | Herringbone Collection |
| Dimensions                                                                       | 120 x 600 mm                                                         | Resandable           | 2 times                |
| Weight per Package                                                               | 16 kg                                                                | Natural/Stained      | Stained                |
| Area per Package                                                                 | 2.16 m <sup>2</sup>                                                  | Brinell Value        | 3,7                    |
| Area per pallet                                                                  | 90.7 m <sup>2</sup>                                                  | Joint                | Tongue & Groove        |
| Package info                                                                     | Packages may contain start and stop boards.                          | Floor heating        | Yes                    |
|                                                                                  |                                                                      | Warranty             | 30 years               |
| DETAIL DESCRIPTION                                                               |                                                                      | Wear-layer material  | Hardwood               |
| Even colour with minor variations. Small sized knots in limited numbers allowed. |                                                                      | Wear Layer Thickness | 3.5 mm                 |
|                                                                                  |                                                                      | Core material        | Birch Plywood          |
|                                                                                  |                                                                      | Thickness            | 11 mm                  |
| COLOUR CHANGE                                                                    |                                                                      | Installation method  | Glue-down              |
| Stained product - noticeable color change over time.                             |                                                                      | Surface Colour       | White                  |