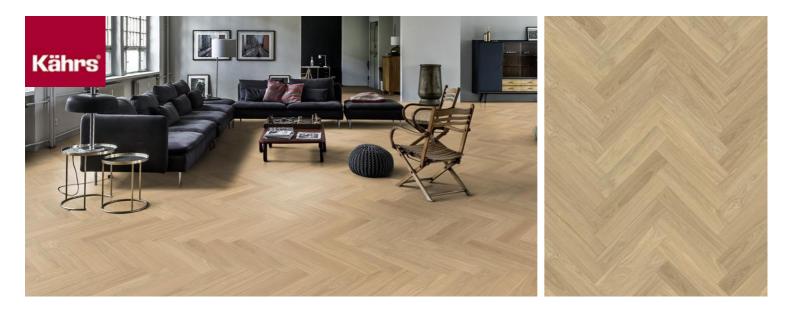

## HERRINGBONE OAK AB DIM WHITE RIGHT

Herringbone Oak AB Dim White oil, a 2-layer construction, is a clean oak with some colour variation and small knots with an oil finish. Separate item numbers are ordered and used to complete Herringbone-pattern installation.