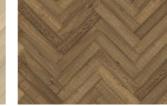

## HERRINGBONE OAK AB DIM WHITE RIGHT

Herringbone Oak AB Dim White oil, a 2-layer construction, is a clean oak with some colour variation and small knots with an oil finish. Separate item numbers are ordered and used to complete Herringbone-pattern installation.

| PRODUCT DETAILS                                                                  |                                                                      | FACTS                |                        |
|----------------------------------------------------------------------------------|----------------------------------------------------------------------|----------------------|------------------------|
| Article Number                                                                   | 111PABEKDWKE06R                                                      | Wood Species         | Oak                    |
| EAN Code                                                                         | 7393969046817                                                        | Design               | Pattern                |
| Surface treatment                                                                | Oil<br>This floor should be oiled immediately<br>after installation. | Grading              | Calm                   |
|                                                                                  |                                                                      | Range                | Kährs Master           |
| Design features                                                                  | Brushed, Microbevelled 4-sided                                       | Collection           | Herringbone Collection |
| Dimensions                                                                       | 120 x 600 mm                                                         | Resandable           | 2 times                |
| Weight per Package                                                               | 16 kg                                                                | Natural/Stained      | Stained                |
| Area per Package                                                                 | 2.16 m <sup>2</sup>                                                  | Brinell Value        | 3,7                    |
| Area per pallet                                                                  | 90.7 m <sup>2</sup>                                                  | Joint                | Tongue & Groove        |
| Package info                                                                     | Packages may contain start and stop boards.                          | Floor heating        | Yes                    |
|                                                                                  |                                                                      | Warranty             | 30 years               |
| DETAIL DESCRIPTION                                                               |                                                                      | Wear-layer material  | Hardwood               |
| Even colour with minor variations. Small sized knots in limited numbers allowed. |                                                                      | Wear Layer Thickness | 3.5 mm                 |
|                                                                                  |                                                                      | Core material        | Birch Plywood          |
|                                                                                  |                                                                      | Thickness            | 11 mm                  |
| COLOUR CHANGE                                                                    |                                                                      | Installation method  | Glue-down              |
| Stained product - noticeable color change over time.                             |                                                                      | Surface Colour       | White                  |