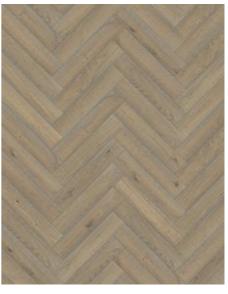

## HERRINGBONE OAK CC VINTAGE WHITE LEFT

Herringbone Oak CC Vintage White oil, a 2-layer construction, is a colorful oak floor with both color variations including sapwood and knots. Separate item numbers are ordered and used to complete Herringbone-pattern installation.

## **DETAILED DESCRIPTION**

Naturally occurring wood colour variations allowed, from light to dark brown. The product includes large sound and black knots. Knots may vary in size and numbers.

Oil: This floor should be oiled immediately after installation.

**Colour change**: Stained product - noticeable color change over time.

Packages may contain start and stop boards.