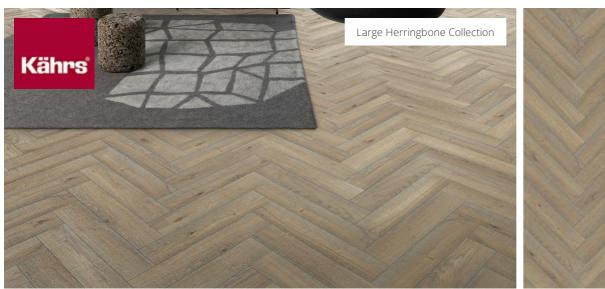

## HERRINGBONE OAK CC VINTAGE WHITE LEFT

Herringbone Oak CC Vintage White oil, a 2-layer construction, is a colorful oak floor with both color variations including sapwood and knots. Separate item numbers are ordered and used to complete Herringbone-pattern installation.

## **DETAILED DESCRIPTION**

Naturally occurring wood colour variations allowed, from light to dark brown. The product includes large sound and black knots. Knots may vary in size and numbers.

Oil: This floor should be oiled immediately after installation.