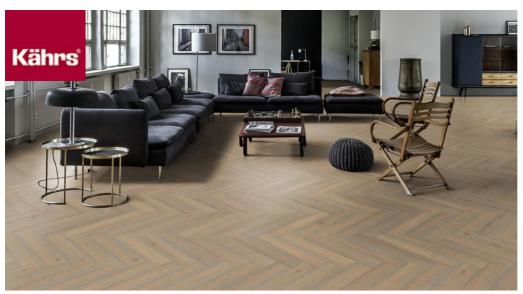

## HERRINGBONE OAK CC VINTAGE WHITE LEFT

Herringbone Oak CC Vintage White oil, a 2-layer construction, is a colorful oak floor with both color variations including sapwood and knots. Separate item numbers are ordered and used to complete Herringbone-pattern installation.