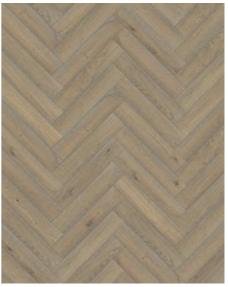

## HERRINGBONE OAK CC VINTAGE WHITE LEFT

Herringbone Oak CC Vintage White oil, a 2-layer construction, is a colorful oak floor with both color variations including sapwood and knots. Separate item numbers are ordered and used to complete Herringbone-pattern installation.

| PRODUCT DETAILS                                                                                                                                                    |                                                                | FACTS                |                        |
|--------------------------------------------------------------------------------------------------------------------------------------------------------------------|----------------------------------------------------------------|----------------------|------------------------|
| Article Number                                                                                                                                                     | 111PCCEKFWKE06L                                                | Wood Species         | Oak                    |
| EAN Code                                                                                                                                                           | 7393969046763                                                  | Design               | Pattern                |
| Surface Treatment                                                                                                                                                  | Oil This floor should be oiled immediately after installation. | Grading              | Lively                 |
|                                                                                                                                                                    |                                                                | Range                | Kährs Master           |
| Refining Treatment                                                                                                                                                 | Brushed, Saw marks, Light smoked,<br>Microbevelled 4-sided     | Collection           | Herringbone Collection |
|                                                                                                                                                                    |                                                                | Natural/Stained      | Stained                |
| Dimensions                                                                                                                                                         | 120 x 600 mm                                                   | Brinell Value        | 3,7                    |
| Weight per Package                                                                                                                                                 | 16 kg                                                          | Joint                | Tongue & Groove        |
| Area per Package                                                                                                                                                   | 2.16 m <sup>2</sup>                                            | Floor heating        | Yes                    |
| Area per pallet                                                                                                                                                    | 90.7 m²                                                        | Wear-layer material  | Hardwood               |
| Package info                                                                                                                                                       | Packages may contain start and stop boards.                    | Wear Layer Thickness | 3.5 mm                 |
|                                                                                                                                                                    |                                                                | Core material        | Birch Plywood          |
| DETAIL DESCRIPTION                                                                                                                                                 |                                                                |                      | 11 mm                  |
| Naturally occuring wood colour variations allowed, from light to dark brown. The product includes large sound and black knots. Knots may vary in size and numbers. |                                                                | Installation method  | Glue-down              |
|                                                                                                                                                                    |                                                                | Surface Colour       | Grey                   |