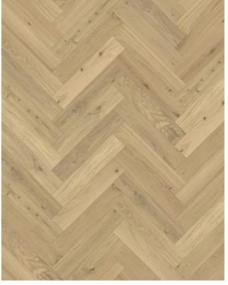

## HERRINGBONE OAK CC DIM WHITE LEFT

Herringbone Oak CC Dim White oil, a 2-layer construction, is a colorful oak floor with both color variations including sapwood and knots. Separate item numbers are ordered and used to complete Herringbone-pattern installation.

## **DETAILED DESCRIPTION**

Naturally occurring wood colour variations allowed, from light to dark brown. The product includes sound and black knots. Knots may vary in size and numbers.

Oil: This floor should be oiled immediately after installation.