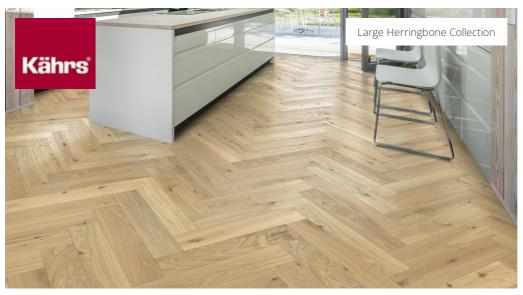

## HERRINGBONE OAK CC DIM WHITE LEFT

Herringbone Oak CC Dim White oil, a 2-layer construction, is a colorful oak floor with both color variations including sapwood and knots. Separate item numbers are ordered and used to complete Herringbone-pattern installation.

## **DETAILED DESCRIPTION**

Naturally occurring wood colour variations allowed, from light to dark brown. The product includes sound and black knots. Knots may vary in size and numbers.

Oil: This floor should be oiled immediately after installation.