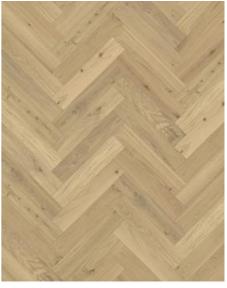

## HERRINGBONE OAK CC DIM WHITE LEFT

Herringbone Oak CC Dim White oil, a 2-layer construction, is a colorful oak floor with both color variations including sapwood and knots. Separate item numbers are ordered and used to complete Herringbone-pattern installation.

## **DETAILED DESCRIPTION**

Naturally occurring wood colour variations allowed, from light to dark brown. The product includes sound and black knots. Knots may vary in size and numbers.

Oil: This floor should be oiled immediately after installation.