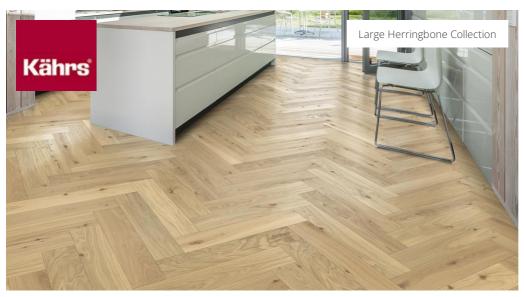

## HERRINGBONE OAK CC DIM WHITE LEFT

Herringbone Oak CC Dim White oil, a 2-layer construction, is a colorful oak floor with both color variations including sapwood and knots. Separate item numbers are ordered and used to complete Herringbone-pattern installation.

## **DETAILED DESCRIPTION**

Naturally occurring wood colour variations allowed, from light to dark brown. The product includes sound and black knots. Knots may vary in size and numbers.

Oil: This floor should be oiled immediately after installation.