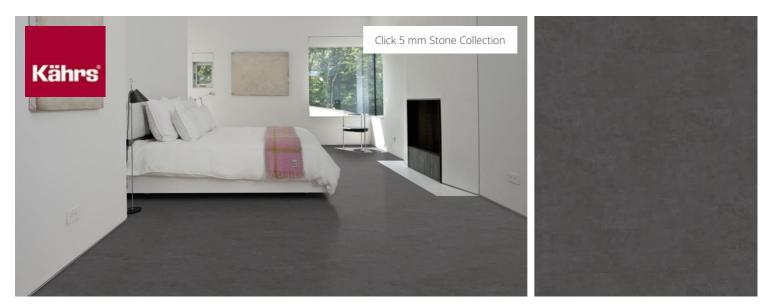

## SCHWARZHORN CLS 300-5

The Kährs Luxury Tiles Click floors has been designed for home and public environments that require floors with adhesive-free installation that are both beautiful and tough. They come in a variety of wood and stone designs. Maximum durability and stability is achieved through the rigid core and the unique 5G locking technology, enabling easy installation by clicking the tiles together. The Click floors are made from virgin vinyl with a rigid core. All floors in the collection have IXPE sound reducing backing, effectively controlling noise. The surface is treated with a strong ceramic coating resistant to wear and tear, scratching and water. They can be installed on an existing floor, making the Click floors ideal to use in renovation projects or when you want to retain the existing floor. Just like all our other Luxury Tiles floors, they are phthalate-free.