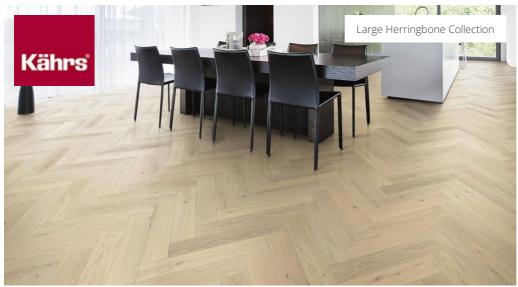

## HERRINGBONE OAK CD WHITE RIGHT

Herringbone Oak CD White oil, a 2-layer construction, is a colorful oak floor with both color variations and knots. Separate item numbers are ordered and used to complete Herringbone-pattern installation.

## **DETAILED DESCRIPTION**

Naturally occurring wood colour variations allowed, from light to dark brown. The product includes large sound and black knots. Knots may vary in size and numbers.

Oil: This floor should be oiled immediately after installation.