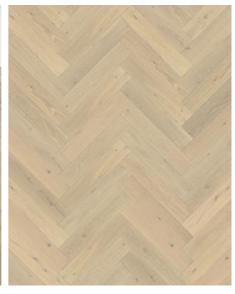

## HERRINGBONE OAK CD WHITE RIGHT

Herringbone Oak CD White oil, a 2-layer construction, is a colorful oak floor with both color variations and knots. Separate item numbers are ordered and used to complete Herringbone-pattern installation.

## **DETAILED DESCRIPTION**

Naturally occurring wood colour variations allowed, from light to dark brown. The product includes large sound and black knots. Knots may vary in size and numbers.

Oil: This floor should be oiled immediately after installation.