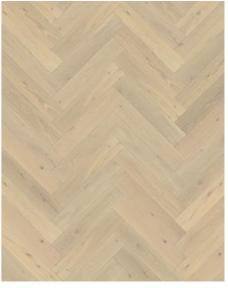

## HERRINGBONE OAK CD WHITE RIGHT

Herringbone Oak CD White oil, a 2-layer construction, is a colorful oak floor with both color variations and knots. Separate item numbers are ordered and used to complete Herringbone-pattern installation.

| PRODUCT DETAILS                                                                                                                                                    |                                                            | FACTS                |                        |
|--------------------------------------------------------------------------------------------------------------------------------------------------------------------|------------------------------------------------------------|----------------------|------------------------|
| Article Number                                                                                                                                                     | 111PCDEKFVKE06R                                            | Wood Species         | Oak                    |
| EAN Code                                                                                                                                                           | 7393969046695                                              | Design               | Pattern                |
| Surface Treatment                                                                                                                                                  | Oil                                                        | Grading              | Lively                 |
|                                                                                                                                                                    | This floor should be oiled immediately after installation. | Range                | Kährs Master           |
| Refining Treatment                                                                                                                                                 | Brushed, Microbevelled 4-sided                             | Collection           | Herringbone Collection |
| Dimensions                                                                                                                                                         | 120 x 600 mm                                               | Natural/Stained      | Stained                |
| Weight per Package                                                                                                                                                 | 16 kg                                                      | Brinell Value        | 3,7                    |
| Area per Package                                                                                                                                                   | 2.16 m <sup>2</sup>                                        | Joint                | Tongue & Groove        |
| Area per pallet                                                                                                                                                    | 90.7 m²                                                    | Floor heating        | Yes                    |
| Package info                                                                                                                                                       | Packages may contain start and stop boards.                | Wear-layer material  | Hardwood               |
|                                                                                                                                                                    |                                                            | Wear Layer Thickness | 3.5 mm                 |
| DETAIL DESCRIPTION                                                                                                                                                 |                                                            | Core material        | Birch Plywood          |
|                                                                                                                                                                    |                                                            |                      | 11 mm                  |
| Naturally occuring wood colour variations allowed, from light to dark brown. The product includes large sound and black knots. Knots may vary in size and numbers. |                                                            | Installation method  | Glue-down              |
|                                                                                                                                                                    |                                                            | Surface Colour       | White                  |