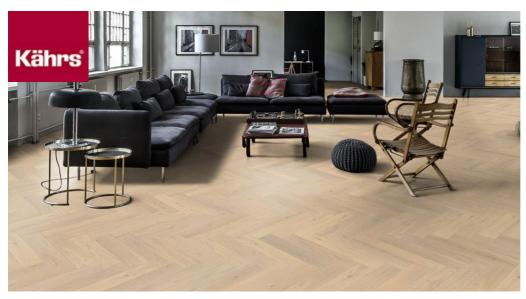

## HERRINGBONE OAK CD WHITE RIGHT

Herringbone Oak CD White oil, a 2-layer construction, is a colorful oak floor with both color variations and knots. Separate item numbers are ordered and used to complete Herringbone-pattern installation.

| PRODUCT DETAILS                                                                                                                                                    |                                                            | FACTS                |                        |
|--------------------------------------------------------------------------------------------------------------------------------------------------------------------|------------------------------------------------------------|----------------------|------------------------|
| Article Number                                                                                                                                                     | 111PCDEKFVKE06R                                            | Wood Species         | Oak                    |
| EAN Code                                                                                                                                                           | 7393969046695                                              | Design               | Pattern                |
| Surface Treatment                                                                                                                                                  | Oil                                                        | Grading              | Lively                 |
|                                                                                                                                                                    | This floor should be oiled immediately after installation. | Range                | Kährs Master           |
| Refining Treatment                                                                                                                                                 | Brushed, Microbevelled 4-sided                             | Collection           | Herringbone Collection |
| Dimensions                                                                                                                                                         | 120 x 600 mm                                               | Natural/Stained      | Stained                |
| Weight per Package                                                                                                                                                 | 16 kg                                                      | Brinell Value        | 3,7                    |
| Area per Package                                                                                                                                                   | 2.16 m <sup>2</sup>                                        | Joint                | Tongue & Groove        |
| Area per pallet                                                                                                                                                    | 90.7 m²                                                    | Floor heating        | Yes                    |
| Package info                                                                                                                                                       | Packages may contain start and stop boards.                | Wear-layer material  | Hardwood               |
|                                                                                                                                                                    |                                                            | Wear Layer Thickness | 3.5 mm                 |
| DETAIL DESCRIPTION                                                                                                                                                 |                                                            | Core material        | Birch Plywood          |
|                                                                                                                                                                    |                                                            |                      | 11 mm                  |
| Naturally occuring wood colour variations allowed, from light to dark brown. The product includes large sound and black knots. Knots may vary in size and numbers. |                                                            | Installation method  | Glue-down              |
|                                                                                                                                                                    |                                                            | Surface Colour       | White                  |