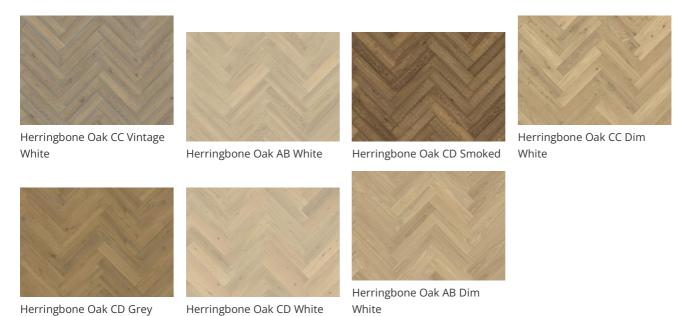

|                      | 11 mm                  |
| Naturally occuring wood colour variations allowed, from light to dark brown. The product includes large sound and black knots. Knots may vary in size and numbers. |                                                            | Installation method  | Glue-down              |
|                                                                                                                                                                    |                                                            | Surface Colour       | White                  |

## COLOUR CHANGE

 $\label{thm:continuous} \textbf{Stained product-noticeable color change over time.}$ 

## Other products in this collection



## **Descriptions & Imagery**

All samples, images and product description, plus photo and brochure specifications are there for the sole purpose of giving an approximate idea of the items described in them. They shall not form part of the contract or have any contractual force and should be viewed for illustrative purposes only. We cannot guarantee that your computer's display or the quality of the print will accurately reflect the colour of the products. Your product may vary slightly from the images within this literature.