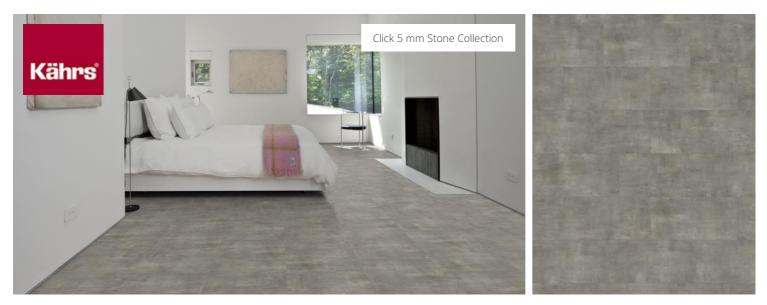

## MATTERHORN CLICK 5 MM

The Kährs Luxury Tiles Click floors has been designed for home and public environments that require floors with adhesive-free installation that are both beautiful and tough. They come in a variety of wood and stone designs. Maximum durability and stability is achieved through the rigid core and the unique 5G locking technology, enabling easy installation by clicking the tiles together. The Click floors are made from virgin vinyl with a rigid core. All floors in the collection have IXPE sound reducing backing, effectively controlling noise. The surface is treated with a strong ceramic coating resistant to wear and tear, scratching and water. They can be installed on an existing floor, making the Click floors ideal to use in renovation projects or when you want to retain the existing floor. Just like all our other Luxury Tiles floors, they are phthalate-free.