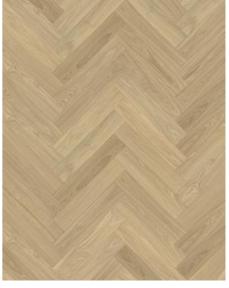

## HERRINGBONE OAK AB DIM WHITE LEFT

Herringbone Oak AB Dim White oil, a 2-layer construction, is a clean oak with some colour variation and small knots with an oil finish. Separate item numbers are ordered and used to complete Herringbone-pattern installation.

## **DETAILED DESCRIPTION**

Even colour with minor variations. Small sized knots in limited numbers allowed.

Oil: This floor should be oiled immediately after installation.

Colour change: Stained product - noticeable color change over time.