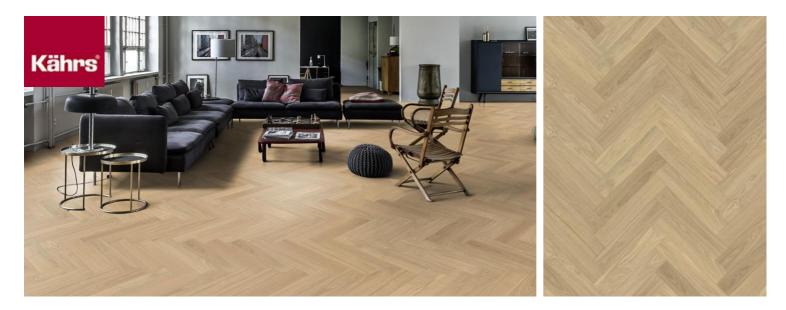

## HERRINGBONE OAK AB DIM WHITE LEFT

Herringbone Oak AB Dim White oil, a 2-layer construction, is a clean oak with some colour variation and small knots with an oil finish. Separate item numbers are ordered and used to complete Herringbone-pattern installation.

| PRODUCT DETAILS                                                                  |                                                                      | FACTS                |                        |
|----------------------------------------------------------------------------------|----------------------------------------------------------------------|----------------------|------------------------|
| Article Number                                                                   | 111PABEKDWKE06L                                                      | Wood Species         | Oak                    |
| EAN Code                                                                         | 7393969046824                                                        | Design               | Pattern                |
| Surface treatment                                                                | Oil<br>This floor should be oiled immediately<br>after installation. | Grading              | Calm                   |
|                                                                                  |                                                                      | Range                | Kährs Master           |
| Design features                                                                  | Brushed, Microbevelled 4-sided                                       | Collection           | Herringbone Collection |
| Dimensions                                                                       | 120 x 600 mm                                                         | Resandable           | 2 times                |
| Weight per Package                                                               | 16 kg                                                                | Natural/Stained      | Stained                |
| Area per Package                                                                 | 2.16 m <sup>2</sup>                                                  | Brinell Value        | 3,7                    |
| Area per pallet                                                                  | 90.7 m <sup>2</sup>                                                  | Joint                | Tongue & Groove        |
| Package info                                                                     | Packages may contain start and stop boards.                          | Floor heating        | Yes                    |
|                                                                                  |                                                                      | Warranty             | 30 years               |
| DETAIL DESCRIPTION                                                               |                                                                      | Wear-layer material  | Hardwood               |
| Even colour with minor variations. Small sized knots in limited numbers allowed. |                                                                      | Wear Layer Thickness | 3.5 mm                 |
|                                                                                  |                                                                      | Core material        | Birch Plywood          |
|                                                                                  |                                                                      | Thickness            | 11 mm                  |
| COLOUR CHANGE                                                                    |                                                                      | Installation method  | Glue-down              |
| Stained product - noticeable color change over time.                             |                                                                      | Surface Colour       | White                  |