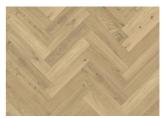

## HERRINGBONE OAK AB DIM WHITE LEFT

Herringbone Oak AB Dim White oil, a 2-layer construction, is a clean oak with some colour variation and small knots with an oil finish. Separate item numbers are ordered and used to complete Herringbone-pattern installation.

| PRODUCT DETAILS                                                                  |                                                                      | FACTS                |                        |
|----------------------------------------------------------------------------------|----------------------------------------------------------------------|----------------------|------------------------|
| Article Number                                                                   | 111PABEKDWKE06L                                                      | Wood Species         | Oak                    |
| EAN Code                                                                         | 7393969046824                                                        | Design               | Pattern                |
| Surface treatment                                                                | Oil<br>This floor should be oiled immediately<br>after installation. | Grading              | Calm                   |
|                                                                                  |                                                                      | Range                | Kährs Master           |
| Design features                                                                  | Brushed, Microbevelled 4-sided                                       | Collection           | Herringbone Collection |
| Dimensions                                                                       | 120 x 600 mm                                                         | Resandable           | 2 times                |
| Weight per Package                                                               | 16 kg                                                                | Natural/Stained      | Stained                |
| Area per Package                                                                 | 2.16 m <sup>2</sup>                                                  | Brinell Value        | 3,7                    |
| Area per pallet                                                                  | 90.7 m <sup>2</sup>                                                  | Joint                | Tongue & Groove        |
| Package info                                                                     | Packages may contain start and stop boards.                          | Floor heating        | Yes                    |
|                                                                                  |                                                                      | Warranty             | 30 years               |
| DETAIL DESCRIPTION                                                               |                                                                      | Wear-layer material  | Hardwood               |
| Even colour with minor variations. Small sized knots in limited numbers allowed. |                                                                      | Wear Layer Thickness | 3.5 mm                 |
|                                                                                  |                                                                      | Core material        | Birch Plywood          |
|                                                                                  |                                                                      | Thickness            | 11 mm                  |
| COLOUR CHANGE                                                                    |                                                                      | Installation method  | Glue-down              |
| Stained product - noticeable color change over time.                             |                                                                      | Surface Colour       | White                  |