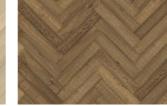

## HERRINGBONE OAK AB DIM WHITE LEFT

Herringbone Oak AB Dim White oil, a 2-layer construction, is a clean oak with some colour variation and small knots with an oil finish. Separate item numbers are ordered and used to complete Herringbone-pattern installation.

| PRODUCT DETAILS                                                                  |                                                                      | FACTS                |                        |
|----------------------------------------------------------------------------------|----------------------------------------------------------------------|----------------------|------------------------|
| Article Number                                                                   | 111PABEKDWKE06L                                                      | Wood Species         | Oak                    |
| EAN Code                                                                         | 7393969046824                                                        | Design               | Pattern                |
| Surface treatment                                                                | Oil<br>This floor should be oiled immediately<br>after installation. | Grading              | Calm                   |
|                                                                                  |                                                                      | Range                | Kährs Master           |
| Design features                                                                  | Brushed, Microbevelled 4-sided                                       | Collection           | Herringbone Collection |
| Dimensions                                                                       | 120 x 600 mm                                                         | Resandable           | 2 times                |
| Weight per Package                                                               | 16 kg                                                                | Natural/Stained      | Stained                |
| Area per Package                                                                 | 2.16 m <sup>2</sup>                                                  | Brinell Value        | 3,7                    |
| Area per pallet                                                                  | 90.7 m <sup>2</sup>                                                  | Joint                | Tongue & Groove        |
| Package info                                                                     | Packages may contain start and stop boards.                          | Floor heating        | Yes                    |
|                                                                                  |                                                                      | Warranty             | 30 years               |
| DETAIL DESCRIPTION                                                               |                                                                      | Wear-layer material  | Hardwood               |
| Even colour with minor variations. Small sized knots in limited numbers allowed. |                                                                      | Wear Layer Thickness | 3.5 mm                 |
|                                                                                  |                                                                      | Core material        | Birch Plywood          |
|                                                                                  |                                                                      | Thickness            | 11 mm                  |
| COLOUR CHANGE                                                                    |                                                                      | Installation method  | Glue-down              |
| Stained product - noticeable color change over time.                             |                                                                      | Surface Colour       | White                  |