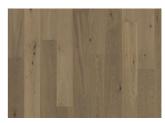

## DETAILED DESCRIPTION

Naturally occurring wood colour variations allowed, from light to dark brown. The product includes large sound and black knots. Knots may vary in size and numbers.

Oil: This floor should be oiled immediately after installation.

**Colour change**: Some muting of colour variation to medium, straw brown.

Packages may contain start and stop boards.