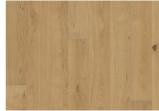

## OAK PIAZZA CD SAWMARKS

| PRODUCT DETAILS             |                                            | Grading                    | Lively          |
|-----------------------------|--------------------------------------------|----------------------------|-----------------|
| Product type / Construction | Wood Floors / 2-layer parquet              | Joint                      | Tongue & Groove |
| Article Number / EAN Code   | 111PCDEKFTKE180 / 7393969046015            | Installation method        | Glue-down       |
| Design / Wood Species       | 1-strip / Oak                              | Floor heating              | Yes             |
| Surface treatment /         | Oil / Natural                              | Wear leayer material /     | Hardwood / 3 mm |
| Natural/Stained             |                                            | thickness                  |                 |
| Design features             | Microbevelled 4-sided, Brushed             | Resandable                 | 2 times         |
| Width x Length x Thickness  | 180 x 1800 x 11 mm                         | Hardness (Brinell) value / | 3,7 / 2.2 - 5.9 |
| Weight per package / per    | 19.4 kg / 7.46 kg                          | range                      |                 |
| m2                          |                                            | Warranty                   | 30 years        |
| Area per package / per      | 2.59 m <sup>2</sup> / 103.6 m <sup>2</sup> |                            |                 |

## DETAILED DESCRIPTION

Naturally occurring wood colour variations allowed, from light to dark brown. The product includes large sound and black knots. Knots may vary in size and numbers.

Oil: This floor should be oiled immediately after installation.