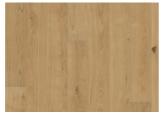

## OAK PIAZZA CD SAWMARKS

| PRODUCT DETAILS             |                                            | Grading                    | Lively          |
|-----------------------------|--------------------------------------------|----------------------------|-----------------|
| Product type / Construction | Wood Floors / 2-layer parquet              | Joint                      | Tongue & Groove |
| Article Number / EAN Code   | 111PCDEKFTKE180 / 7393969046015            | Installation method        | Glue-down       |
| Design / Wood Species       | 1-strip / Oak                              | Floor heating              | Yes             |
| Surface treatment /         | Oil / Natural                              | Wear leayer material /     | Hardwood / 3 mm |
| Natural/Stained             |                                            | thickness                  |                 |
| Design features             | Microbevelled 4-sided, Brushed             | Resandable                 | 2 times         |
| Width x Length x Thickness  | 180 x 1800 x 11 mm                         | Hardness (Brinell) value / | 3,7 / 2.2 - 5.9 |
| Weight per package / per    | 19.4 kg / 7.46 kg                          | range                      |                 |
| m2                          |                                            | Warranty                   | 30 years        |
| Area per package / per      | 2.59 m <sup>2</sup> / 103.6 m <sup>2</sup> |                            |                 |

## DETAILED DESCRIPTION

Naturally occurring wood colour variations allowed, from light to dark brown. The product includes large sound and black knots. Knots may vary in size and numbers.

Oil: This floor should be oiled immediately after installation.

**Colour change**: Some muting of colour variation to medium, straw brown.

Packages may contain start and stop boards.