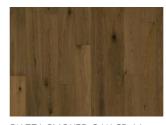

## OAK PIAZZA CD SAWMARKS

| PRODUCT DETAILS             |                                            | Grading                    | Lively          |
|-----------------------------|--------------------------------------------|----------------------------|-----------------|
| Product type / Construction | Wood Floors / 2-layer parquet              | Joint                      | Tongue & Groove |
| Article Number / EAN Code   | 111PCDEKFTKE180 / 7393969046015            | Installation method        | Glue-down       |
| Design / Wood Species       | 1-strip / Oak                              | Floor heating              | Yes             |
| Surface treatment /         | Oil / Natural                              | Wear leayer material /     | Hardwood / 3 mm |
| Natural/Stained             |                                            | thickness                  |                 |
| Design features             | Microbevelled 4-sided, Brushed             | Resandable                 | 2 times         |
| Width x Length x Thickness  | 180 x 1800 x 11 mm                         | Hardness (Brinell) value / | 3,7 / 2.2 - 5.9 |
| Weight per package / per    | 19.4 kg / 7.46 kg                          | range                      |                 |
| m2                          |                                            | Warranty                   | 30 years        |
| Area per package / per      | 2.59 m <sup>2</sup> / 103.6 m <sup>2</sup> |                            |                 |

## DETAILED DESCRIPTION

Naturally occurring wood colour variations allowed, from light to dark brown. The product includes large sound and black knots. Knots may vary in size and numbers.

Oil: This floor should be oiled immediately after installation.

**Colour change**: Some muting of colour variation to medium, straw brown.

Packages may contain start and stop boards.