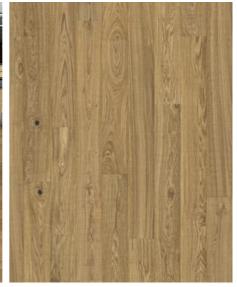

## OAK PIAZZA CD SAWMARKS

| PRODUCT DETAILS             |                                            | Grading                    | Lively          |
|-----------------------------|--------------------------------------------|----------------------------|-----------------|
| Product type / Construction | Wood Floors / 2-layer parquet              | Joint                      | Tongue & Groove |
| Article Number / EAN Code   | 111PCDEKFTKE180 / 7393969046015            | Installation method        | Glue-down       |
| Design / Wood Species       | 1-strip / Oak                              | Floor heating              | Yes             |
| Surface treatment /         | Oil / Natural                              | Wear leayer material /     | Hardwood / 3 mm |
| Natural/Stained             |                                            | thickness                  |                 |
| Design features             | Microbevelled 4-sided, Brushed             | Resandable                 | 2 times         |
| Width x Length x Thickness  | 180 x 1800 x 11 mm                         | Hardness (Brinell) value / | 3,7 / 2.2 - 5.9 |
| Weight per package / per    | 19.4 kg / 7.46 kg                          | range                      |                 |
| m2                          |                                            | Warranty                   | 30 years        |
| Area per package / per      | 2.59 m <sup>2</sup> / 103.6 m <sup>2</sup> |                            |                 |

## DETAILED DESCRIPTION

Naturally occurring wood colour variations allowed, from light to dark brown. The product includes large sound and black knots. Knots may vary in size and numbers.

Oil: This floor should be oiled immediately after installation.

**Colour change**: Some muting of colour variation to medium, straw brown.

Packages may contain start and stop boards.