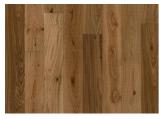

## OAK PIAZZA CD SAWMARKS

| PRODUCT DETAILS             |                                            | Grading                    | Lively          |
|-----------------------------|--------------------------------------------|----------------------------|-----------------|
| Product type / Construction | Wood Floors / 2-layer parquet              | Joint                      | Tongue & Groove |
| Article Number / EAN Code   | 111PCDEKFTKE180 / 7393969046015            | Installation method        | Glue-down       |
| Design / Wood Species       | 1-strip / Oak                              | Floor heating              | Yes             |
| Surface treatment /         | Oil / Natural                              | Wear leayer material /     | Hardwood / 3 mm |
| Natural/Stained             |                                            | thickness                  |                 |
| Design features             | Microbevelled 4-sided, Brushed             | Resandable                 | 2 times         |
| Width x Length x Thickness  | 180 x 1800 x 11 mm                         | Hardness (Brinell) value / | 3,7 / 2.2 - 5.9 |
| Weight per package / per    | 19.4 kg / 7.46 kg                          | range                      |                 |
| m2                          |                                            | Warranty                   | 30 years        |
| Area per package / per      | 2.59 m <sup>2</sup> / 103.6 m <sup>2</sup> |                            |                 |

## DETAILED DESCRIPTION

Naturally occurring wood colour variations allowed, from light to dark brown. The product includes large sound and black knots. Knots may vary in size and numbers.

Oil: This floor should be oiled immediately after installation.

**Colour change**: Some muting of colour variation to medium, straw brown.

Packages may contain start and stop boards.