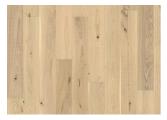

## DETAILED DESCRIPTION

Naturally occurring wood colour variations allowed, from light to dark brown. The product includes large sound and black knots. Knots may vary in size and numbers.

Oil: This floor should be oiled immediately after installation.

**Colour change**: Some muting of colour variation to medium, straw brown.

Packages may contain start and stop boards.