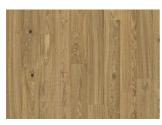

## DETAILED DESCRIPTION

Naturally occurring wood colour variations allowed, from light to dark brown. The product includes large sound and black knots. Knots may vary in size and numbers.

Oil: This floor should be oiled immediately after installation.

**Colour change**: Some muting of colour variation to medium, straw brown.

Packages may contain start and stop boards.