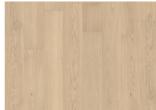

## DETAILED DESCRIPTION

Naturally occurring wood colour variations allowed, from light to dark brown. The product includes large sound and black knots. Knots may vary in size and numbers.

Oil: This floor should be oiled immediately after installation.

**Colour change**: Some muting of colour variation to medium, straw brown.

Packages may contain start and stop boards.