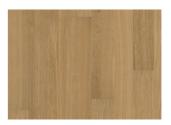

## OAK PIAZZA CD SAWMARKS

| PRODUCT DETAILS             |                                            | Grading                    | Lively          |
|-----------------------------|--------------------------------------------|----------------------------|-----------------|
| Product type / Construction | Wood Floors / 2-layer parquet              | Joint                      | Tongue & Groove |
| Article Number / EAN Code   | 111PCDEKFTKE180 / 7393969046015            | Installation method        | Glue-down       |
| Design / Wood Species       | 1-strip / Oak                              | Floor heating              | Yes             |
| Surface treatment /         | Oil / Natural                              | Wear leayer material /     | Hardwood / 3 mm |
| Natural/Stained             |                                            | thickness                  |                 |
| Design features             | Microbevelled 4-sided, Brushed             | Resandable                 | 2 times         |
| Width x Length x Thickness  | 180 x 1800 x 11 mm                         | Hardness (Brinell) value / | 3,7 / 2.2 - 5.9 |
| Weight per package / per    | 19.4 kg / 7.46 kg                          | range                      |                 |
| m2                          |                                            | Warranty                   | 30 years        |
| Area per package / per      | 2.59 m <sup>2</sup> / 103.6 m <sup>2</sup> |                            |                 |

## DETAILED DESCRIPTION

Naturally occurring wood colour variations allowed, from light to dark brown. The product includes large sound and black knots. Knots may vary in size and numbers.

Oil: This floor should be oiled immediately after installation.