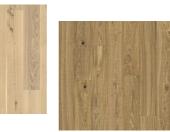

## PIAZZA SMOKED OAK CD 11 MM

Smoked Oak CD, a 2-layer construction, is a rustic dark brown floor.

| PRODUCT DETAILS                                                                                                                                                                                                                       |                                                                      | FACTS                |                   |
|---------------------------------------------------------------------------------------------------------------------------------------------------------------------------------------------------------------------------------------|----------------------------------------------------------------------|----------------------|-------------------|
| Article Number                                                                                                                                                                                                                        | 111PCDEKFBKE180                                                      | Wood Species         | Oak               |
| EAN Code                                                                                                                                                                                                                              | 7393969045995                                                        | Design               | 1-strip           |
| Surface treatment                                                                                                                                                                                                                     | Oil<br>This floor should be oiled immediately<br>after installation. | Grading              | Lively            |
|                                                                                                                                                                                                                                       |                                                                      | Range                | Kährs Master      |
| Design features                                                                                                                                                                                                                       | Microbevelled 4-sided, Brushed,<br>Smoked                            | Collection           | Piazza Collection |
|                                                                                                                                                                                                                                       |                                                                      | Resandable           | 2 times           |
| Dimensions                                                                                                                                                                                                                            | 180 x 1800 mm                                                        | Natural/Stained      | Stained           |
| Weight per Package                                                                                                                                                                                                                    | 19.4 kg                                                              | Brinell Value        | 3,7               |
| Area per Package                                                                                                                                                                                                                      | 2.6 m <sup>2</sup>                                                   | Joint                | Tongue & Groove   |
| Area per pallet                                                                                                                                                                                                                       | 103.6 m <sup>2</sup>                                                 | Floor heating        | Yes               |
| Package info                                                                                                                                                                                                                          | Packages may contain start and stop boards.                          | Warranty             | 30 years          |
|                                                                                                                                                                                                                                       |                                                                      | Wear-layer material  | Hardwood          |
| DETAIL DESCRIPTION                                                                                                                                                                                                                    |                                                                      | Wear Layer Thickness | 3 mm              |
| Naturally occuring wood colour variations allowed, from medium light to dark<br>brown. The smoked design is likely to enhance the naturally occuring wood<br>color variations and create further contrast between light and dark. The |                                                                      | Thickness            | 11 mm             |
|                                                                                                                                                                                                                                       |                                                                      | Installation method  | Glue-down         |
|                                                                                                                                                                                                                                       |                                                                      |                      |                   |

Surface Colour

Dark brown

COLOUR CHANGE

numbers.

Smoked product - noticeable color change over time.

product includes medium sound and black knots. Knots may vary in size and