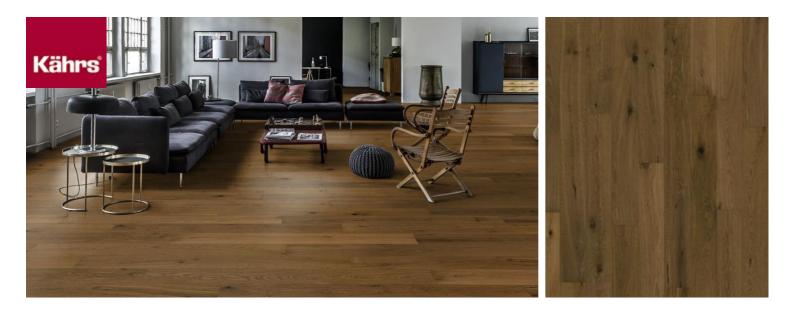

## PIAZZA SMOKED OAK CD 11 MM

Smoked Oak CD, a 2-layer construction, is a rustic dark brown floor.

| PRODUCT DETAILS                                                                                                                                                                                                                       |                                                                      | FACTS                |                   |
|---------------------------------------------------------------------------------------------------------------------------------------------------------------------------------------------------------------------------------------|----------------------------------------------------------------------|----------------------|-------------------|
| Article Number                                                                                                                                                                                                                        | 111PCDEKFBKE180                                                      | Wood Species         | Oak               |
| EAN Code                                                                                                                                                                                                                              | 7393969045995                                                        | Design               | 1-strip           |
| Surface treatment                                                                                                                                                                                                                     | Oil<br>This floor should be oiled immediately<br>after installation. | Grading              | Lively            |
|                                                                                                                                                                                                                                       |                                                                      | Range                | Kährs Master      |
| Design features                                                                                                                                                                                                                       | Microbevelled 4-sided, Brushed,<br>Smoked                            | Collection           | Piazza Collection |
|                                                                                                                                                                                                                                       |                                                                      | Resandable           | 2 times           |
| Dimensions                                                                                                                                                                                                                            | 180 x 1800 mm                                                        | Natural/Stained      | Stained           |
| Weight per Package                                                                                                                                                                                                                    | 19.4 kg                                                              | Brinell Value        | 3,7               |
| Area per Package                                                                                                                                                                                                                      | 2.6 m <sup>2</sup>                                                   | Joint                | Tongue & Groove   |
| Area per pallet                                                                                                                                                                                                                       | 103.6 m <sup>2</sup>                                                 | Floor heating        | Yes               |
| Package info                                                                                                                                                                                                                          | Packages may contain start and stop boards.                          | Warranty             | 30 years          |
|                                                                                                                                                                                                                                       |                                                                      | Wear-layer material  | Hardwood          |
| DETAIL DESCRIPTION                                                                                                                                                                                                                    |                                                                      | Wear Layer Thickness | 3 mm              |
| Naturally occuring wood colour variations allowed, from medium light to dark<br>brown. The smoked design is likely to enhance the naturally occuring wood<br>color variations and create further contrast between light and dark. The |                                                                      | Thickness            | 11 mm             |
|                                                                                                                                                                                                                                       |                                                                      | Installation method  | Glue-down         |
|                                                                                                                                                                                                                                       |                                                                      |                      |                   |

Surface Colour

Dark brown

COLOUR CHANGE

numbers.

Smoked product - noticeable color change over time.

product includes medium sound and black knots. Knots may vary in size and