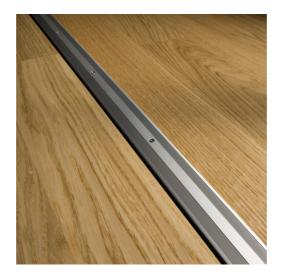

## METAL T- & REDUCER PROFILE 37X7-17 MM

This profile can be used in transition between floors of the same height as well as a reducer between floors in different heights.

Metal profile for strength which adds a modern look to your Kährs floor.

## Product details

| Article Number           | 7073210SV                             |
|--------------------------|---------------------------------------|
| Name                     | METAL T- & REDUCER PROFILE 37X7-17 MM |
| EAN Code                 | 7393969214100                         |
| Length                   | 1000 mm                               |
| Width                    | 37 mm                                 |
|                          |                                       |
| Installation description | Screwed down.                         |