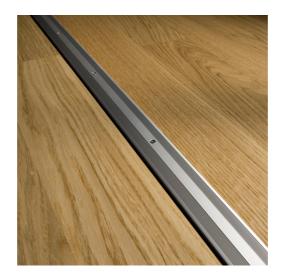

## METAL T- & REDUCER PROFILE 37X7-17 MM

This profile can be used in transition between floors of the same height as well as a reducer between floors in different heights.

Metal profile for strength which adds a modern look to your Kährs floor.

## Product details

| Article Number           | 7073210SV                             |
|--------------------------|---------------------------------------|
| Name                     | Metal T- & Reducer Profile 37x7-17 mm |
| EAN Code                 | 7393969214100                         |
| Length                   | 1000 mm                               |
| Width                    | 37 mm                                 |
| Installation description | Screwed down.                         |