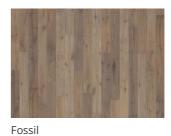

|                      | 10 mm               |
|                                                                                                                                                               |                                                                                                    | Installation method  | Floating, Glue-down |
| COLOUR CHANGE                                                                                                                                                 |                                                                                                    | Surface Colour       | White               |

Stained product - noticable color change over time.

## Other products in this collection









Moon





Safari

## **Descriptions & Imagery**

All samples, images and product description, plus photo and brochure specifications are there for the sole purpose of giving an approximate idea of the items described in them. They shall not form part of the contract or have any contractual force and should be viewed for illustrative purposes only. We cannot guarantee that your computer's display or the quality of the print will accurately reflect the colour of the products. Your product may vary slightly from the images within this literature.

Crater