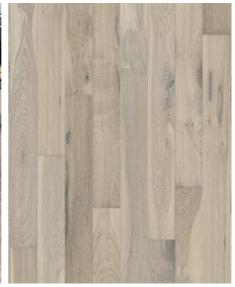

## OAK MOON

Moon is a very rustic board with knots and cracks. Distinct white hue, with dark and light wood tones shining through.

| PRODUCT DETAILS                                                                                                                                               |                                                                                                    | FACTS                |                     |
|---------------------------------------------------------------------------------------------------------------------------------------------------------------|----------------------------------------------------------------------------------------------------|----------------------|---------------------|
| Article Number                                                                                                                                                | 101P8HEK02KW180                                                                                    | Wood Species         | Oak                 |
| EAN Code                                                                                                                                                      | 7393969043656                                                                                      | Design               | 1-strip             |
| Surface Treatment                                                                                                                                             | Oil<br>This floor should be oiled immediately<br>after installation.                               | Grading              | Dynamic             |
|                                                                                                                                                               |                                                                                                    | Range                | Kährs Spirit        |
| Refining Treatment                                                                                                                                            | Brushed, Handscraped, Microbevelled<br>4-sided                                                     | Collection           | Rugged Collection   |
|                                                                                                                                                               |                                                                                                    | Natural/Stained      | Stained             |
| Dimensions                                                                                                                                                    | 125 x 1830 mm                                                                                      | Brinell Value        | 3,7                 |
| Weight per Package                                                                                                                                            | 16.8 kg                                                                                            | Joint                | Woodloc®            |
| Area per Package                                                                                                                                              | 1.8 m²                                                                                             | Floor heating        | Yes                 |
| Package info                                                                                                                                                  | Packages may contain start and stop boards.                                                        |                      | 20 years            |
|                                                                                                                                                               |                                                                                                    | Wear-layer material  | Hardwood            |
| DETAIL DESCRIPTION                                                                                                                                            |                                                                                                    | Wear Layer Thickness | 1.9 mm              |
| All naturally occurring wood co                                                                                                                               | lour variations allowed, from light to dark                                                        | Core material        | HDF                 |
|                                                                                                                                                               | ne product includes very large sound and black<br>nots and cracks will be present in all sizes and | Backside material    | Poplar              |
| numbers. Any flaking in the wood-surface is due to the hand-crafting technique used on the surface to create the design and is permitted without restriction. |                                                                                                    |                      | 10 mm               |
|                                                                                                                                                               |                                                                                                    | Installation method  | Floating, Glue-down |
| COLOUR CHANGE                                                                                                                                                 |                                                                                                    | Surface Colour       | White               |

Stained product - noticable color change over time.