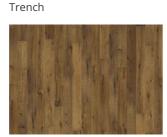

|                      | 10 mm               |
|                                                                                                                                                               |                                                                                                    | Installation method  | Floating, Glue-down |
| COLOUR CHANGE                                                                                                                                                 |                                                                                                    | Surface Colour       | White               |

Stained product - noticable color change over time.

## Other products in this collection









Moon





Safari

## **Descriptions & Imagery**

All samples, images and product description, plus photo and brochure specifications are there for the sole purpose of giving an approximate idea of the items described in them. They shall not form part of the contract or have any contractual force and should be viewed for illustrative purposes only. We cannot guarantee that your computer's display or the quality of the print will accurately reflect the colour of the products. Your product may vary slightly from the images within this literature.

Crater