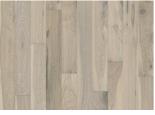

## OAK MOON

Moon is a very rustic board with knots and cracks. Distinct white hue, with dark and light wood tones shining through.

| PRODUCT DETAILS                                                                                                                                               |                                                                                                    | FACTS                |                     |
|---------------------------------------------------------------------------------------------------------------------------------------------------------------|----------------------------------------------------------------------------------------------------|----------------------|---------------------|
| Article Number                                                                                                                                                | 101P8HEK02KW180                                                                                    | Wood Species         | Oak                 |
| EAN Code                                                                                                                                                      | 7393969043656                                                                                      | Design               | 1-strip             |
| Surface Treatment                                                                                                                                             | Oil<br>This floor should be oiled immediately<br>after installation.                               | Grading              | Dynamic             |
|                                                                                                                                                               |                                                                                                    | Range                | Kährs Spirit        |
| Refining Treatment                                                                                                                                            | Brushed, Handscraped, Microbevelled<br>4-sided                                                     | Collection           | Rugged Collection   |
|                                                                                                                                                               |                                                                                                    | Natural/Stained      | Stained             |
| Dimensions                                                                                                                                                    | 125 x 1830 mm                                                                                      | Brinell Value        | 3,7                 |
| Weight per Package                                                                                                                                            | 16.8 kg                                                                                            | Joint                | Woodloc®            |
| Area per Package                                                                                                                                              | 1.8 m²                                                                                             | Floor heating        | Yes                 |
| Package info                                                                                                                                                  | Packages may contain start and stop boards.                                                        |                      | 20 years            |
|                                                                                                                                                               |                                                                                                    | Wear-layer material  | Hardwood            |
| DETAIL DESCRIPTION                                                                                                                                            |                                                                                                    | Wear Layer Thickness | 1.9 mm              |
| All naturally occurring wood co                                                                                                                               | lour variations allowed, from light to dark                                                        | Core material        | HDF                 |
|                                                                                                                                                               | ne product includes very large sound and black<br>nots and cracks will be present in all sizes and | Backside material    | Poplar              |
| numbers. Any flaking in the wood-surface is due to the hand-crafting technique used on the surface to create the design and is permitted without restriction. |                                                                                                    |                      | 10 mm               |
|                                                                                                                                                               |                                                                                                    | Installation method  | Floating, Glue-down |
| COLOUR CHANGE                                                                                                                                                 |                                                                                                    | Surface Colour       | White               |

Stained product - noticable color change over time.