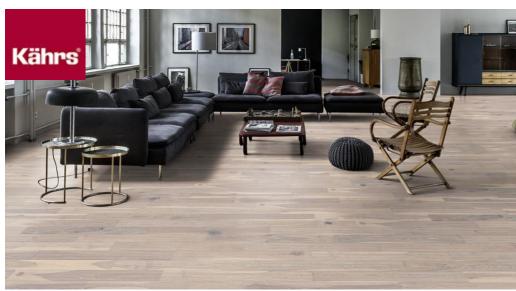

## OAK MOON

Moon is a very rustic board with knots and cracks. Distinct white hue, with dark and light wood tones shining through.

| PRODUCT DETAILS                                                                                                                                               |                                                                                                    | FACTS                |                     |
|---------------------------------------------------------------------------------------------------------------------------------------------------------------|----------------------------------------------------------------------------------------------------|----------------------|---------------------|
| Article Number                                                                                                                                                | 101P8HEK02KW180                                                                                    | Wood Species         | Oak                 |
| EAN Code                                                                                                                                                      | 7393969043656                                                                                      | Design               | 1-strip             |
| Surface Treatment                                                                                                                                             | Oil<br>This floor should be oiled immediately<br>after installation.                               | Grading              | Dynamic             |
|                                                                                                                                                               |                                                                                                    | Range                | Kährs Spirit        |
| Refining Treatment                                                                                                                                            | Brushed, Handscraped, Microbevelled<br>4-sided                                                     | Collection           | Rugged Collection   |
|                                                                                                                                                               |                                                                                                    | Natural/Stained      | Stained             |
| Dimensions                                                                                                                                                    | 125 x 1830 mm                                                                                      | Brinell Value        | 3,7                 |
| Weight per Package                                                                                                                                            | 16.8 kg                                                                                            | Joint                | Woodloc®            |
| Area per Package                                                                                                                                              | 1.8 m²                                                                                             | Floor heating        | Yes                 |
| Package info                                                                                                                                                  | Packages may contain start and stop boards.                                                        |                      | 20 years            |
|                                                                                                                                                               |                                                                                                    | Wear-layer material  | Hardwood            |
| DETAIL DESCRIPTION                                                                                                                                            |                                                                                                    | Wear Layer Thickness | 1.9 mm              |
| All naturally occurring wood co                                                                                                                               | lour variations allowed, from light to dark                                                        | Core material        | HDF                 |
|                                                                                                                                                               | ne product includes very large sound and black<br>nots and cracks will be present in all sizes and | Backside material    | Poplar              |
| numbers. Any flaking in the wood-surface is due to the hand-crafting technique used on the surface to create the design and is permitted without restriction. |                                                                                                    |                      | 10 mm               |
|                                                                                                                                                               |                                                                                                    | Installation method  | Floating, Glue-down |
| COLOUR CHANGE                                                                                                                                                 |                                                                                                    | Surface Colour       | White               |

Stained product - noticable color change over time.