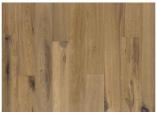

## OAK MOON

Moon is a very rustic board with knots and cracks. Distinct white hue, with dark and light wood tones shining through.

| PRODUCT DETAILS                                                                                                                                               |                                                                                                    | FACTS                |                     |
|---------------------------------------------------------------------------------------------------------------------------------------------------------------|----------------------------------------------------------------------------------------------------|----------------------|---------------------|
| Article Number                                                                                                                                                | 101P8HEK02KW180                                                                                    | Wood Species         | Oak                 |
| EAN Code                                                                                                                                                      | 7393969043656                                                                                      | Design               | 1-strip             |
| Surface Treatment                                                                                                                                             | Oil<br>This floor should be oiled immediately<br>after installation.                               | Grading              | Dynamic             |
|                                                                                                                                                               |                                                                                                    | Range                | Kährs Spirit        |
| Refining Treatment                                                                                                                                            | Brushed, Handscraped, Microbevelled<br>4-sided                                                     | Collection           | Rugged Collection   |
|                                                                                                                                                               |                                                                                                    | Natural/Stained      | Stained             |
| Dimensions                                                                                                                                                    | 125 x 1830 mm                                                                                      | Brinell Value        | 3,7                 |
| Weight per Package                                                                                                                                            | 16.8 kg                                                                                            | Joint                | Woodloc®            |
| Area per Package                                                                                                                                              | 1.8 m²                                                                                             | Floor heating        | Yes                 |
| Package info                                                                                                                                                  | Packages may contain start and stop boards.                                                        |                      | 20 years            |
|                                                                                                                                                               |                                                                                                    | Wear-layer material  | Hardwood            |
| DETAIL DESCRIPTION                                                                                                                                            |                                                                                                    | Wear Layer Thickness | 1.9 mm              |
| All naturally occurring wood co                                                                                                                               | lour variations allowed, from light to dark                                                        | Core material        | HDF                 |
|                                                                                                                                                               | ne product includes very large sound and black<br>nots and cracks will be present in all sizes and | Backside material    | Poplar              |
| numbers. Any flaking in the wood-surface is due to the hand-crafting technique used on the surface to create the design and is permitted without restriction. |                                                                                                    |                      | 10 mm               |
|                                                                                                                                                               |                                                                                                    | Installation method  | Floating, Glue-down |
| COLOUR CHANGE                                                                                                                                                 |                                                                                                    | Surface Colour       | White               |