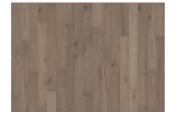

## OAK MOON

Moon is a very rustic board with knots and cracks. Distinct white hue, with dark and light wood tones shining through.

| PRODUCT DETAILS                                                                                                                                               |                                                                                                    | FACTS                |                     |
|---------------------------------------------------------------------------------------------------------------------------------------------------------------|----------------------------------------------------------------------------------------------------|----------------------|---------------------|
| Article Number                                                                                                                                                | 101P8HEK02KW180                                                                                    | Wood Species         | Oak                 |
| EAN Code                                                                                                                                                      | 7393969043656                                                                                      | Design               | 1-strip             |
| Surface Treatment                                                                                                                                             | Oil<br>This floor should be oiled immediately<br>after installation.                               | Grading              | Dynamic             |
|                                                                                                                                                               |                                                                                                    | Range                | Kährs Spirit        |
| Refining Treatment                                                                                                                                            | Brushed, Handscraped, Microbevelled<br>4-sided                                                     | Collection           | Rugged Collection   |
|                                                                                                                                                               |                                                                                                    | Natural/Stained      | Stained             |
| Dimensions                                                                                                                                                    | 125 x 1830 mm                                                                                      | Brinell Value        | 3,7                 |
| Weight per Package                                                                                                                                            | 16.8 kg                                                                                            | Joint                | Woodloc®            |
| Area per Package                                                                                                                                              | 1.8 m²                                                                                             | Floor heating        | Yes                 |
| Package info                                                                                                                                                  | Packages may contain start and stop boards.                                                        |                      | 20 years            |
|                                                                                                                                                               |                                                                                                    | Wear-layer material  | Hardwood            |
| DETAIL DESCRIPTION                                                                                                                                            |                                                                                                    | Wear Layer Thickness | 1.9 mm              |
| All naturally occurring wood co                                                                                                                               | lour variations allowed, from light to dark                                                        | Core material        | HDF                 |
|                                                                                                                                                               | ne product includes very large sound and black<br>nots and cracks will be present in all sizes and | Backside material    | Poplar              |
| numbers. Any flaking in the wood-surface is due to the hand-crafting technique used on the surface to create the design and is permitted without restriction. |                                                                                                    |                      | 10 mm               |
|                                                                                                                                                               |                                                                                                    | Installation method  | Floating, Glue-down |
| COLOUR CHANGE                                                                                                                                                 |                                                                                                    | Surface Colour       | White               |

Stained product - noticable color change over time.