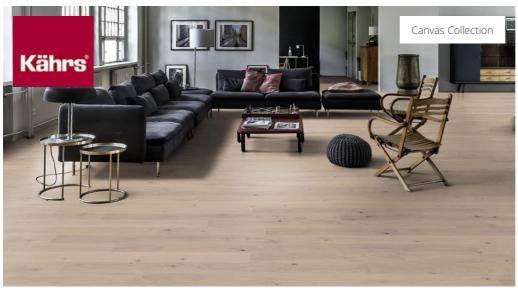

## OAK MOSTRA MATTE

Oak Mostra features a 1-strip design and matt finish. Apperance is rustic, with knots and color variations from light to dark.

| PRODUCT DETAILS             |                                               | Grading                    | Lively              |
|-----------------------------|-----------------------------------------------|----------------------------|---------------------|
| Product type / Construction | Wood Floors / 3-layer parquet                 | Joint                      | Woodloc® 5G         |
| Article Number / EAN Code   | 13106AEK1VKW185 / 7393969043182               | Installation method        | Floating, Glue-down |
| Design / Wood Species       | 1-strip / Oak                                 | Floor heating              | Yes                 |
| Surface treatment /         | Matt lacquer / Stained                        | Wear leayer material /     | Hardwood / 3 mm     |
| Natural/Stained             |                                               | thickness                  |                     |
| Design features             | Microbevelled 4-sided, Brushed                | Resandable                 | 2-3 times           |
| Width x Length x Thickness  | 127 x 1860 x 13 mm                            | Core material              | Pine/Spruce lamella |
| Weight per package / per    | 12.687 kg / 7.68 kg                           | Hardness (Brinell) value / | 3,7 / 2.2 - 5.9     |
| m2                          |                                               | range                      |                     |
| Area per package / per      | 1.652 m <sup>2</sup> / 104.076 m <sup>2</sup> | LRV / LRV Std1             | 43 / 5.3            |
| pallet                      |                                               | Warranty                   | 25 years            |