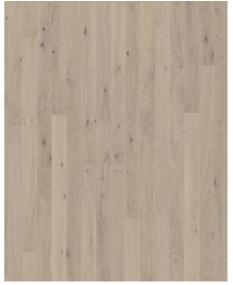

## OAK MOSTRA MATTE

Oak Mostra features a 1-strip design and matt finish. Apperance is rustic, with knots and color variations from light to dark.

| PRODUCT DETAILS             |                                               | Grading                    | Lively              |
|-----------------------------|-----------------------------------------------|----------------------------|---------------------|
| Product type / Construction | Wood Floors / 3-layer parquet                 | Joint                      | Woodloc® 5G         |
| Article Number / EAN Code   | 13106AEK1VKW185 / 7393969043182               | Installation method        | Floating, Glue-down |
| Design / Wood Species       | 1-strip / Oak                                 | Floor heating              | Yes                 |
| Surface treatment /         | Matt lacquer / Stained                        | Wear leayer material /     | Hardwood / 3 mm     |
| Natural/Stained             |                                               | thickness                  |                     |
| Design features             | Microbevelled 4-sided, Brushed                | Resandable                 | 2-3 times           |
| Width x Length x Thickness  | 127 x 1860 x 13 mm                            | Core material              | Pine/Spruce lamella |
| Weight per package / per    | 12.687 kg / 7.68 kg                           | Hardness (Brinell) value / | 3,7 / 2.2 - 5.9     |
| m2                          |                                               | range                      |                     |
| Area per package / per      | 1.652 m <sup>2</sup> / 104.076 m <sup>2</sup> | LRV / LRV Std1             | 43 / 5.3            |
| pallet                      |                                               | Warranty                   | 25 years            |

## DETAILED DESCRIPTION

All naturally occurring wood colour variations allowed, from light to dark brown. Sapwood may occur. The product includes large sound and black knots and cracks. Knots and cracks will be present in all sizes and numbers.