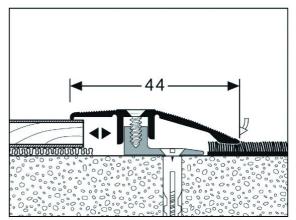

## Product details

| Article Number | 7071018ES                            |
|----------------|--------------------------------------|
| Name           | METAL BEVEL COVER STRIP 44X6.5-16 MM |
| EAN Code       | 7393969206808                        |
| Length         | 1800 mm                              |
| Width          | 44 mm                                |
|                |                                      |

Installation description

Screwed down.