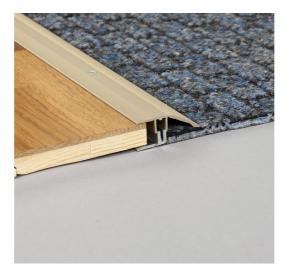

## METAL BEVEL COVER STRIP 44X6.5-16 MM

Level mouldings are used for making a smooth transition between floors of differing heights.

Metal profile for strength which adds a modern look to your Kährs floor.

Installation description

Screwed down.