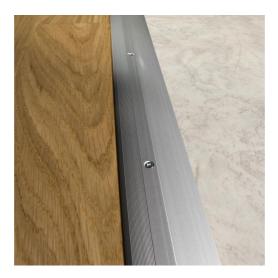

## METAL BEVEL COVER STRIP 51X7-23 MM

Level mouldings are used for making a smooth transition between floors of differing heights.

Metal profile for strength which adds a modern look to your Kährs floor.

## Product details

| Article Number           | 7071210SN                          |
|--------------------------|------------------------------------|
| Name                     | Metal Bevel Cover Strip 51x7-23 mm |
| EAN Code                 | 7393969213974                      |
| Length                   | 1000 mm                            |
| Width                    | 51 mm                              |
| Installation description | Screwed down.                      |