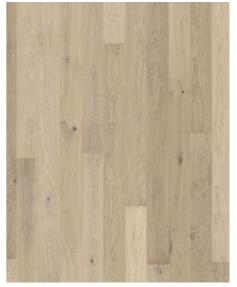

## OAK HORIZON

This single-strip oak floor from the Lux Collection features a misty white transparent stain, which allows distinctive gradations in the wood to come through. Four-sided micro-bevelling at the edging ensures a classic fullplank look and feel. Each board is carefully brushed to perfection to enhance the natural character of the grain. The ultra-matt lacquer finish enhances the natural variations in the wood, creating the impression of newly sawn timber. This effectively eliminates glare while protecting the floor from daily wear.

## **DETAILED DESCRIPTION**

Backside material

All naturally occuring wood colour variations allowed, from light to dark brown. Sapwood may occur. The product includes large sound and black knots, fillings and cracks. Knots, fillings and cracks will be present in all sizes and numbers.

Ultra matt lacquer: The appearance of the matte surface may vary due to different light sources and angles.

**Colour change**: Stained product - noticable color change over time

Spruce

Packages may contain start and stop boards.