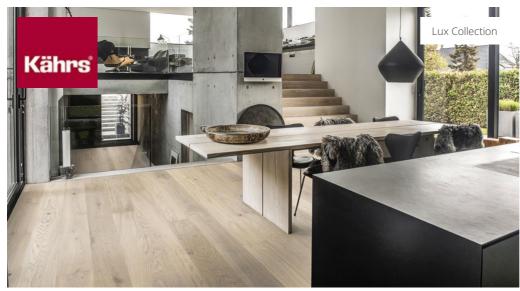

## OAK HORIZON

This single-strip oak floor from the Lux Collection features a misty white transparent stain, which allows distinctive gradations in the wood to come through. Four-sided micro-bevelling at the edging ensures a classic fullplank look and feel. Each board is carefully brushed to perfection to enhance the natural character of the grain. The ultra-matt lacquer finish enhances the natural variations in the wood, creating the impression of newly sawn timber. This effectively eliminates glare while protecting the floor from daily wear.