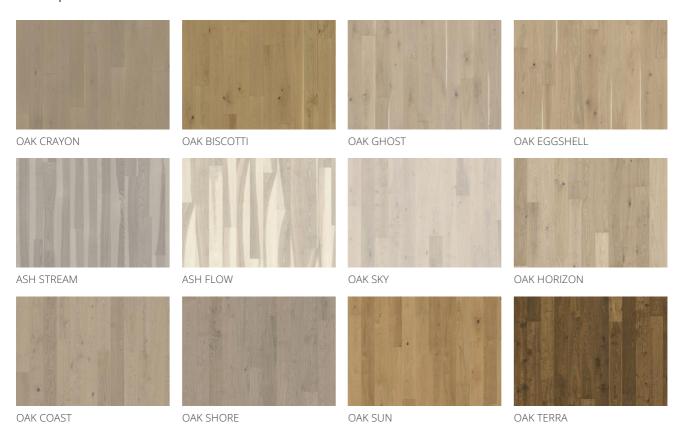

| vices           |                        |

## **DETAILED DESCRIPTION**

Backside material

All naturally occuring wood colour variations allowed, from light to dark brown. Sapwood may occur. The product includes large sound and black knots, fillings and cracks. Knots, fillings and cracks will be present in all sizes and numbers.

Ultra matt lacquer: The appearance of the matte surface may vary due to different light sources and angles.

**Colour change**: Stained product - noticable color change over time

Spruce

Packages may contain start and stop boards.

## Other products in this collection