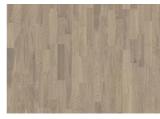

## **OAK ECLIPSE**

The mineral grey notes in this 3-strip oak floor from the Lumen Collection are awash with stoney earth tones, eloquently complemented by the ultra-matt lacquer finish. Each board is carefully brushed to perfection to enhance the natural character of the grain. The ultra-matt lacquer finish enhances the natural variations in the wood, creating the impression of newly sawn timber. This effectively eliminates glare while protecting the floor from daily wear.

## **DETAILED DESCRIPTION**

Even colour with minor variations. Small sized knots in limited numbers allowed.

Ultra matt lacquer: The appearance of the matte surface may vary due to different light sources and angles.