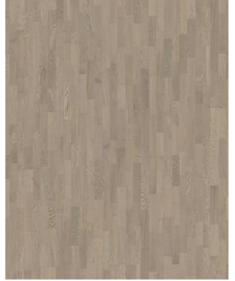

## **OAK ECLIPSE**

The mineral grey notes in this 3-strip oak floor from the Lumen Collection are awash with stoney earth tones, eloquently complemented by the ultra-matt lacquer finish. Each board is carefully brushed to perfection to enhance the natural character of the grain. The ultra-matt lacquer finish enhances the natural variations in the wood, creating the impression of newly sawn timber. This effectively eliminates glare while protecting the floor from daily wear.

## **DETAILED DESCRIPTION**

Even colour with minor variations. Small sized knots in limited numbers allowed.

Ultra matt lacquer: The appearance of the matte surface may vary due to different light sources and angles.