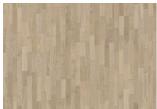

## **OAK ECLIPSE**

The mineral grey notes in this 3-strip oak floor from the Lumen Collection are awash with stoney earth tones, eloquently complemented by the ultra-matt lacquer finish. Each board is carefully brushed to perfection to enhance the natural character of the grain. The ultra-matt lacquer finish enhances the natural variations in the wood, creating the impression of newly sawn timber. This effectively eliminates glare while protecting the floor from daily wear.

## **DETAILED DESCRIPTION**

Even colour with minor variations. Small sized knots in limited numbers allowed.

Ultra matt lacquer: The appearance of the matte surface may vary due to different light sources and angles.