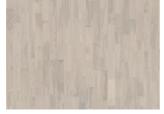

## **OAK ECLIPSE**

The mineral grey notes in this 3-strip oak floor from the Lumen Collection are awash with stoney earth tones, eloquently complemented by the ultra-matt lacquer finish. Each board is carefully brushed to perfection to enhance the natural character of the grain. The ultra-matt lacquer finish enhances the natural variations in the wood, creating the impression of newly sawn timber. This effectively eliminates glare while protecting the floor from daily wear.

## **DETAILED DESCRIPTION**

Even colour with minor variations. Small sized knots in limited numbers allowed.

Ultra matt lacquer: The appearance of the matte surface may vary due to different light sources and angles.