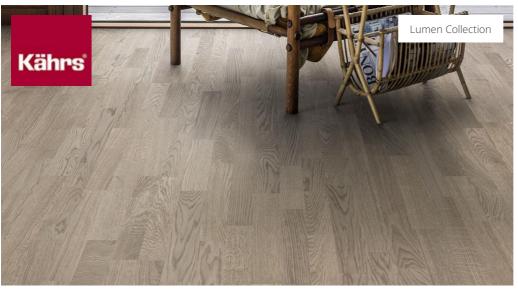

## **OAK ECLIPSE**

The mineral grey notes in this 3-strip oak floor from the Lumen Collection are awash with stoney earth tones, eloquently complemented by the ultra-matt lacquer finish. Each board is carefully brushed to perfection to enhance the natural character of the grain. The ultra-matt lacquer finish enhances the natural variations in the wood, creating the impression of newly sawn timber. This effectively eliminates glare while protecting the floor from daily wear.

## **DETAILED DESCRIPTION**

Even colour with minor variations. Small sized knots in limited numbers allowed.

Ultra matt lacquer: The appearance of the matte surface may vary due to different light sources and angles.