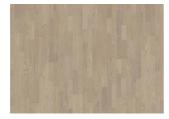

## **OAK ECLIPSE**

The mineral grey notes in this 3-strip oak floor from the Lumen Collection are awash with stoney earth tones, eloquently complemented by the ultra-matt lacquer finish. Each board is carefully brushed to perfection to enhance the natural character of the grain. The ultra-matt lacquer finish enhances the natural variations in the wood, creating the impression of newly sawn timber. This effectively eliminates glare while protecting the floor from daily wear.

## **DETAILED DESCRIPTION**

Even colour with minor variations. Small sized knots in limited numbers allowed.

Ultra matt lacquer: The appearance of the matte surface may vary due to different light sources and angles.