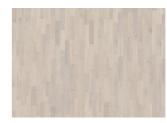

## **OAK ECLIPSE**

The mineral grey notes in this 3-strip oak floor from the Lumen Collection are awash with stoney earth tones, eloquently complemented by the ultra-matt lacquer finish. Each board is carefully brushed to perfection to enhance the natural character of the grain. The ultra-matt lacquer finish enhances the natural variations in the wood, creating the impression of newly sawn timber. This effectively eliminates glare while protecting the floor from daily wear.

## **DETAILED DESCRIPTION**

Even colour with minor variations. Small sized knots in limited numbers allowed.

Ultra matt lacquer: The appearance of the matte surface may vary due to different light sources and angles.