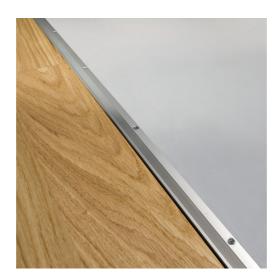

## METAL COVER STRIP 21.7X6.5-16 MM

Edge mouldings are useful when your floor meets an immovable object such as a door casing, requiring coverage and expansion space.

Metal profile for strength which adds a modern look to your Kährs floor.

## Product details

| Article Number           | 7072018SN                        |
|--------------------------|----------------------------------|
| Name                     | Metal Cover Strip 21.7x6.5-16 mm |
| EAN Code                 | 7393969206976                    |
| Length                   | 1800 mm                          |
| Width                    | 21.7 mm                          |
| Installation description | Screwed down.                    |