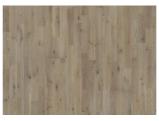

## OAK ATTEBO

The cigarillo brown nuances featured in this 3-strip oak floor from the Götaland Collection are enhanced by flashes of rich charcoal and burnt embers, resulting in a moderately rich colour variation and a refined expression. Occasional saw marks accentuate the floor's restored appearance. Each board is meticulously hand-scraped and carefully brushed to bring out the character of the grain and highlight the natural texture of the timber. Four-sided bevelling at the edges ensures a classic full plank look and feel.