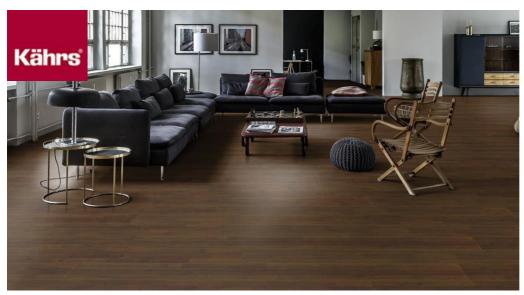

## OAK ATTEBO

The cigarillo brown nuances featured in this 3-strip oak floor from the Götaland Collection are enhanced by flashes of rich charcoal and burnt embers, resulting in a moderately rich colour variation and a refined expression. Occasional saw marks accentuate the floor's restored appearance. Each board is meticulously hand-scraped and carefully brushed to bring out the character of the grain and highlight the natural texture of the timber. Four-sided bevelling at the edges ensures a classic full plank look and feel.