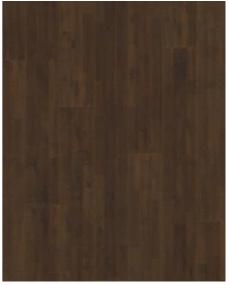

## OAK ATTEBO

The cigarillo brown nuances featured in this 3-strip oak floor from the Götaland Collection are enhanced by flashes of rich charcoal and burnt embers, resulting in a moderately rich colour variation and a refined expression. Occasional saw marks accentuate the floor's restored appearance. Each board is meticulously hand-scraped and carefully brushed to bring out the character of the grain and highlight the natural texture of the timber. Four-sided bevelling at the edges ensures a classic full plank look and feel.

| PRODUCT DETAILS                                   |                                                                         | FACTS                |                     | TECHNICAL PROPERTIES                     |                                                                                                                                                                                                                                                                                                                                                                                                                                                                                                                                                                                                                                                                                                                                                                                                                                                                                                                                                                                                                                                                                                                                                                                                                                                                                                                                                                                                                                                                                                                                                                                                                                                                                                                                                                                                                                                                                                                                                                                                                                                                                                                                |           |  |
|---------------------------------------------------|-------------------------------------------------------------------------|----------------------|---------------------|------------------------------------------|--------------------------------------------------------------------------------------------------------------------------------------------------------------------------------------------------------------------------------------------------------------------------------------------------------------------------------------------------------------------------------------------------------------------------------------------------------------------------------------------------------------------------------------------------------------------------------------------------------------------------------------------------------------------------------------------------------------------------------------------------------------------------------------------------------------------------------------------------------------------------------------------------------------------------------------------------------------------------------------------------------------------------------------------------------------------------------------------------------------------------------------------------------------------------------------------------------------------------------------------------------------------------------------------------------------------------------------------------------------------------------------------------------------------------------------------------------------------------------------------------------------------------------------------------------------------------------------------------------------------------------------------------------------------------------------------------------------------------------------------------------------------------------------------------------------------------------------------------------------------------------------------------------------------------------------------------------------------------------------------------------------------------------------------------------------------------------------------------------------------------------|-----------|--|
| Article Number                                    | 153N66EK04KW240                                                         | Wood Species         | Oak                 | Moisture                                 | EN13183                                                                                                                                                                                                                                                                                                                                                                                                                                                                                                                                                                                                                                                                                                                                                                                                                                                                                                                                                                                                                                                                                                                                                                                                                                                                                                                                                                                                                                                                                                                                                                                                                                                                                                                                                                                                                                                                                                                                                                                                                                                                                                                        | 7%±2%     |  |
| EAN Code                                          | 7393969042789                                                           | Design               | 3-strip             | content                                  |                                                                                                                                                                                                                                                                                                                                                                                                                                                                                                                                                                                                                                                                                                                                                                                                                                                                                                                                                                                                                                                                                                                                                                                                                                                                                                                                                                                                                                                                                                                                                                                                                                                                                                                                                                                                                                                                                                                                                                                                                                                                                                                                |           |  |
| Surface treatment                                 | Oil<br>This floor should be oiled<br>immediately after<br>installation. | Grading              | Dynamic             | Minimun Mean                             | Minimun Mean Density kg/m³ >500 k |           |  |
|                                                   |                                                                         | Range                | Kährs Original      | Reaction To<br>Fire                      | EN13501-1                                                                                                                                                                                                                                                                                                                                                                                                                                                                                                                                                                                                                                                                                                                                                                                                                                                                                                                                                                                                                                                                                                                                                                                                                                                                                                                                                                                                                                                                                                                                                                                                                                                                                                                                                                                                                                                                                                                                                                                                                                                                                                                      | Dfl-s1    |  |
|                                                   |                                                                         | Collection           | Götaland Collection | Formaldehyde                             | EN717-1                                                                                                                                                                                                                                                                                                                                                                                                                                                                                                                                                                                                                                                                                                                                                                                                                                                                                                                                                                                                                                                                                                                                                                                                                                                                                                                                                                                                                                                                                                                                                                                                                                                                                                                                                                                                                                                                                                                                                                                                                                                                                                                        | E1        |  |
| Design features                                   | Bevelled 4-sided,<br>Handscraped, Brushed,<br>Saw marks                 | Resandable           | 2-3 times           | Emission                                 |                                                                                                                                                                                                                                                                                                                                                                                                                                                                                                                                                                                                                                                                                                                                                                                                                                                                                                                                                                                                                                                                                                                                                                                                                                                                                                                                                                                                                                                                                                                                                                                                                                                                                                                                                                                                                                                                                                                                                                                                                                                                                                                                |           |  |
|                                                   |                                                                         | Natural/Stained      | Stained             | Content PCP                              | CEN/TR14823                                                                                                                                                                                                                                                                                                                                                                                                                                                                                                                                                                                                                                                                                                                                                                                                                                                                                                                                                                                                                                                                                                                                                                                                                                                                                                                                                                                                                                                                                                                                                                                                                                                                                                                                                                                                                                                                                                                                                                                                                                                                                                                    | ≤ 5 ppm   |  |
| Dimensions                                        | 196 x 2419 mm                                                           | Brinell Value        | 3,7                 | Breaking                                 | EN1533                                                                                                                                                                                                                                                                                                                                                                                                                                                                                                                                                                                                                                                                                                                                                                                                                                                                                                                                                                                                                                                                                                                                                                                                                                                                                                                                                                                                                                                                                                                                                                                                                                                                                                                                                                                                                                                                                                                                                                                                                                                                                                                         | NPD       |  |
| Weight per Package                                | 22.4 kg                                                                 | Joint                | Woodloc® 5S         | <ul><li>Strength</li><li>N/mm²</li></ul> |                                                                                                                                                                                                                                                                                                                                                                                                                                                                                                                                                                                                                                                                                                                                                                                                                                                                                                                                                                                                                                                                                                                                                                                                                                                                                                                                                                                                                                                                                                                                                                                                                                                                                                                                                                                                                                                                                                                                                                                                                                                                                                                                |           |  |
| Area per Package                                  | 2.84 m <sup>2</sup>                                                     | Floor heating        | Yes                 | Thermal                                  | EN12664                                                                                                                                                                                                                                                                                                                                                                                                                                                                                                                                                                                                                                                                                                                                                                                                                                                                                                                                                                                                                                                                                                                                                                                                                                                                                                                                                                                                                                                                                                                                                                                                                                                                                                                                                                                                                                                                                                                                                                                                                                                                                                                        | 0,14 W/mK |  |
| Area per pallet                                   | 127.8 m²                                                                | Warranty             | 30 years            | Conductivity                             |                                                                                                                                                                                                                                                                                                                                                                                                                                                                                                                                                                                                                                                                                                                                                                                                                                                                                                                                                                                                                                                                                                                                                                                                                                                                                                                                                                                                                                                                                                                                                                                                                                                                                                                                                                                                                                                                                                                                                                                                                                                                                                                                |           |  |
| Package info                                      | Packages may contain start and stop boards.                             | Warranty US          | 25 years            | Thermal Resista                          | Thermal Resistance R-Value                                                                                                                                                                                                                                                                                                                                                                                                                                                                                                                                                                                                                                                                                                                                                                                                                                                                                                                                                                                                                                                                                                                                                                                                                                                                                                                                                                                                                                                                                                                                                                                                                                                                                                                                                                                                                                                                                                                                                                                                                                                                                                     |           |  |
|                                                   |                                                                         | Wear-layer material  | Hardwood            | Biological<br>Durability                 | EN350-2                                                                                                                                                                                                                                                                                                                                                                                                                                                                                                                                                                                                                                                                                                                                                                                                                                                                                                                                                                                                                                                                                                                                                                                                                                                                                                                                                                                                                                                                                                                                                                                                                                                                                                                                                                                                                                                                                                                                                                                                                                                                                                                        | Class 1   |  |
| DETAIL DESCRIPTION                                |                                                                         | Wear Layer Thickness | 3.5 mm              | CARB2                                    | CARB2                                                                                                                                                                                                                                                                                                                                                                                                                                                                                                                                                                                                                                                                                                                                                                                                                                                                                                                                                                                                                                                                                                                                                                                                                                                                                                                                                                                                                                                                                                                                                                                                                                                                                                                                                                                                                                                                                                                                                                                                                                                                                                                          |           |  |
| Contains knots and all natural colour variations. |                                                                         | Core material        | Pine/Spruce/Alder   | Slipperiness                             | CEN/TS15676                                                                                                                                                                                                                                                                                                                                                                                                                                                                                                                                                                                                                                                                                                                                                                                                                                                                                                                                                                                                                                                                                                                                                                                                                                                                                                                                                                                                                                                                                                                                                                                                                                                                                                                                                                                                                                                                                                                                                                                                                                                                                                                    | 15676 NPD |  |
|                                                   |                                                                         | Backside material    | Spruce              | 3.ippermess                              | CE11/13/130/0                                                                                                                                                                                                                                                                                                                                                                                                                                                                                                                                                                                                                                                                                                                                                                                                                                                                                                                                                                                                                                                                                                                                                                                                                                                                                                                                                                                                                                                                                                                                                                                                                                                                                                                                                                                                                                                                                                                                                                                                                                                                                                                  |           |  |
| COLOUR CHANGE                                     |                                                                         | Thickness            | 15 mm               |                                          |                                                                                                                                                                                                                                                                                                                                                                                                                                                                                                                                                                                                                                                                                                                                                                                                                                                                                                                                                                                                                                                                                                                                                                                                                                                                                                                                                                                                                                                                                                                                                                                                                                                                                                                                                                                                                                                                                                                                                                                                                                                                                                                                |           |  |
| The colour matures over time                      |                                                                         | Installation method  | Floating, Glue-down |                                          |                                                                                                                                                                                                                                                                                                                                                                                                                                                                                                                                                                                                                                                                                                                                                                                                                                                                                                                                                                                                                                                                                                                                                                                                                                                                                                                                                                                                                                                                                                                                                                                                                                                                                                                                                                                                                                                                                                                                                                                                                                                                                                                                |           |  |
|                                                   |                                                                         | Surface Colour       | Dark brown          |                                          |                                                                                                                                                                                                                                                                                                                                                                                                                                                                                                                                                                                                                                                                                                                                                                                                                                                                                                                                                                                                                                                                                                                                                                                                                                                                                                                                                                                                                                                                                                                                                                                                                                                                                                                                                                                                                                                                                                                                                                                                                                                                                                                                |           |  |