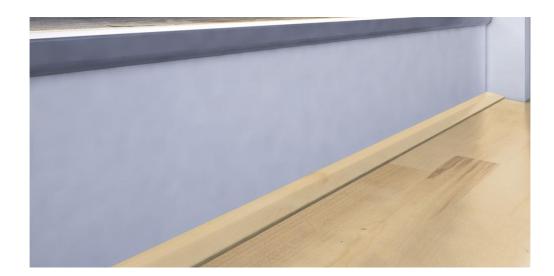

## EDGE MOULDING 38X22 MM

Edge mouldings are useful when your floor meets an immovable object such as a door casing, requiring coverage and expansion space. Edge mouldings are useful when your floor meets an immovable object such as a door casing, requiring coverage and expansion space.

Comes with track system for easy installation.