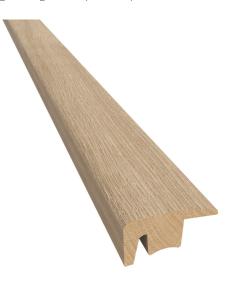

## EDGE MOULDING 38X22 MM

Edge mouldings are useful when your floor meets an immovable object such as a door casing, requiring coverage and expansion space. Edge mouldings are useful when your floor meets an immovable object such as a door casing, requiring coverage and expansion space.

## Product details

| Article Number    | 7020024EKGU            |
|-------------------|------------------------|
| Surface Treatment | Oil                    |
| Name              | EDGE MOULDING 38X22 MM |
| EAN Code          | 7393969236669          |
|                   | Oak                    |
| Height            | 22 mm                  |
| Length            | 2400 mm                |
| Width             | 38 mm                  |
|                   |                        |

Comes with track system for easy installation.