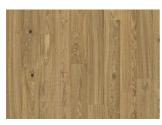

## DETAILED DESCRIPTION

Naturally occurring wood colour variations allowed, from medium light to dark brown. The smoked design is likely to enhance the naturally occurring wood color variations and create further contrast between light and dark.

The product includes medium sound and black knots. Knots may vary in size and numbers.

**Colour change**: Smoked product - noticable color change over time.

Packages may contain start and stop boards.