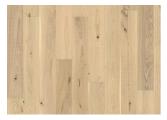

## DETAILED DESCRIPTION

Naturally occurring wood colour variations allowed, from medium light to dark brown. The smoked design is likely to enhance the naturally occurring wood color variations and create further contrast between light and dark.

The product includes medium sound and black knots. Knots may vary in size and numbers.

**Colour change**: Smoked product - noticable color change over time.

Packages may contain start and stop boards.