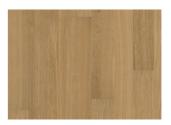

## PIAZZA SMOKED OAK CD 11 MM

Smoked Oak CD, a 2-layer construction, is a rustic dark brown floor.

| PRODUCT DETAILS             |                                        | TECHNICAL PROPERTIES                |             |            |
|-----------------------------|----------------------------------------|-------------------------------------|-------------|------------|
| Product type / Construction | Wood Floors / 2-layer parquet          | Moisture content                    | EN13183     | 7%±2%      |
| Article Number / EAN Code   | 111PCDEK0CKE180 / 7393969042758        | Minimun Mean Density                |             | >500 kg/m³ |
| Design / Wood Species       | 1-strip / Oak                          | kg/m³                               |             |            |
| Surface treatment /         | Matt lacquer / Natural                 | Reaction To Fire                    | EN13501-1   | Cfl-s1     |
| Natural/Stained             |                                        | Formaldehyde Emission               | EN717-1     | E1         |
| Design features             | Microbevelled 4-sided, Brushed, Smoked | Content PCP                         | CEN/TR14823 | ≤ 5 ppm    |
| Width x Length x Thickness  | 180 x 1800 x 11 mm                     | Breaking Strength N/mm <sup>2</sup> | EN1533      | NPD        |
| Weight per package / per    | 19.4 kg / 7.46 kg                      | Thermal Conductivity                | EN12664     | 0,17W/mK   |
| m2                          |                                        | Biological Durability               | EN350-2     | Class 1    |
| Area per package            | 2.6 m <sup>2</sup>                     | CARB2                               |             | Compliant  |
| Grading                     | Lively                                 | Slip resistance                     | CEN/TS15676 | NPD        |
| Joint                       | Tongue & Groove                        |                                     |             |            |
| Installation method         | Glue-down                              | <del></del>                         |             |            |
| Floor heating               | Yes                                    | <del></del>                         |             |            |
| Wear leayer material /      | Hardwood / 4 mm                        | <del></del>                         |             |            |
| thickness                   |                                        |                                     |             |            |
| Resandable                  | 2 times                                | <u>—</u>                            |             |            |
| Hardness (Brinell) value /  | 3,7 / 2.2 - 5.9                        | <u>—</u>                            |             |            |
| range                       |                                        |                                     |             |            |
| Warranty                    | 30 years                               | <del></del>                         |             |            |

## DETAILED DESCRIPTION

Naturally occurring wood colour variations allowed, from medium light to dark brown. The smoked design is likely to enhance the naturally occurring wood color variations and create further contrast between light and dark.

The product includes medium sound and black knots. Knots may vary in size and numbers.

**Colour change**: Smoked product - noticable color change over time.

Packages may contain start and stop boards.