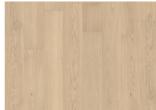

## PIAZZA SMOKED OAK CD 11 MM

Smoked Oak CD, a 2-layer construction, is a rustic dark brown floor.

| PRODUCT DETAILS             |                                        | TECHNICAL PROPERTIES                |             |            |
|-----------------------------|----------------------------------------|-------------------------------------|-------------|------------|
| Product type / Construction | Wood Floors / 2-layer parquet          | Moisture content                    | EN13183     | 7%±2%      |
| Article Number / EAN Code   | 111PCDEK0CKE180 / 7393969042758        | Minimun Mean Density                |             | >500 kg/m³ |
| Design / Wood Species       | 1-strip / Oak                          | kg/m³                               |             |            |
| Surface treatment /         | Matt lacquer / Natural                 | Reaction To Fire                    | EN13501-1   | Cfl-s1     |
| Natural/Stained             |                                        | Formaldehyde Emission               | EN717-1     | E1         |
| Design features             | Microbevelled 4-sided, Brushed, Smoked | Content PCP                         | CEN/TR14823 | ≤ 5 ppm    |
| Width x Length x Thickness  | 180 x 1800 x 11 mm                     | Breaking Strength N/mm <sup>2</sup> | EN1533      | NPD        |
| Weight per package / per    | 19.4 kg / 7.46 kg                      | Thermal Conductivity                | EN12664     | 0,17W/mK   |
| m2                          |                                        | Biological Durability               | EN350-2     | Class 1    |
| Area per package            | 2.6 m <sup>2</sup>                     | CARB2                               |             | Compliant  |
| Grading                     | Lively                                 | Slip resistance                     | CEN/TS15676 | NPD        |
| Joint                       | Tongue & Groove                        |                                     |             |            |
| Installation method         | Glue-down                              | <del></del>                         |             |            |
| Floor heating               | Yes                                    | <del></del>                         |             |            |
| Wear leayer material /      | Hardwood / 4 mm                        | <del></del>                         |             |            |
| thickness                   |                                        |                                     |             |            |
| Resandable                  | 2 times                                | <u>—</u>                            |             |            |
| Hardness (Brinell) value /  | 3,7 / 2.2 - 5.9                        | <u>—</u>                            |             |            |
| range                       |                                        |                                     |             |            |
| Warranty                    | 30 years                               | <del></del>                         |             |            |

## DETAILED DESCRIPTION

Naturally occurring wood colour variations allowed, from medium light to dark brown. The smoked design is likely to enhance the naturally occurring wood color variations and create further contrast between light and dark.