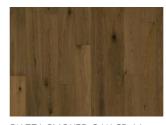

## PIAZZA SMOKED OAK CD 11 MM

Smoked Oak CD, a 2-layer construction, is a rustic dark brown floor.

| PRODUCT DETAILS             |                                        | TECHNICAL PROPERTIES                |             |            |
|-----------------------------|----------------------------------------|-------------------------------------|-------------|------------|
| Product type / Construction | Wood Floors / 2-layer parquet          | Moisture content                    | EN13183     | 7%±2%      |
| Article Number / EAN Code   | 111PCDEK0CKE180 / 7393969042758        | Minimun Mean Density                |             | >500 kg/m³ |
| Design / Wood Species       | 1-strip / Oak                          | kg/m³                               |             |            |
| Surface treatment /         | Matt lacquer / Natural                 | Reaction To Fire                    | EN13501-1   | Cfl-s1     |
| Natural/Stained             |                                        | Formaldehyde Emission               | EN717-1     | E1         |
| Design features             | Microbevelled 4-sided, Brushed, Smoked | Content PCP                         | CEN/TR14823 | ≤ 5 ppm    |
| Width x Length x Thickness  | 180 x 1800 x 11 mm                     | Breaking Strength N/mm <sup>2</sup> | EN1533      | NPD        |
| Weight per package / per    | 19.4 kg / 7.46 kg                      | Thermal Conductivity                | EN12664     | 0,17W/mK   |
| m2                          |                                        | Biological Durability               | EN350-2     | Class 1    |
| Area per package            | 2.6 m <sup>2</sup>                     | CARB2                               |             | Compliant  |
| Grading                     | Lively                                 | Slip resistance                     | CEN/TS15676 | NPD        |
| Joint                       | Tongue & Groove                        |                                     |             |            |
| Installation method         | Glue-down                              | <del></del>                         |             |            |
| Floor heating               | Yes                                    | <del></del>                         |             |            |
| Wear leayer material /      | Hardwood / 4 mm                        | <del></del>                         |             |            |
| thickness                   |                                        |                                     |             |            |
| Resandable                  | 2 times                                | <u>—</u>                            |             |            |
| Hardness (Brinell) value /  | 3,7 / 2.2 - 5.9                        | <u>—</u>                            |             |            |
| range                       |                                        |                                     |             |            |
| Warranty                    | 30 years                               | <del></del>                         |             |            |

## DETAILED DESCRIPTION

Naturally occurring wood colour variations allowed, from medium light to dark brown. The smoked design is likely to enhance the naturally occurring wood color variations and create further contrast between light and dark.

The product includes medium sound and black knots. Knots may vary in size and numbers.

**Colour change**: Smoked product - noticable color change over time.

Packages may contain start and stop boards.