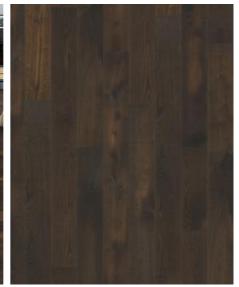

## PIAZZA SMOKED OAK CD 11 MM

Smoked Oak CD, a 2-layer construction, is a rustic dark brown floor.

| PRODUCT DETAILS             |                                        | TECHNICAL PROPERTIES                |             |            |
|-----------------------------|----------------------------------------|-------------------------------------|-------------|------------|
| Product type / Construction | Wood Floors / 2-layer parquet          | Moisture content                    | EN13183     | 7%±2%      |
| Article Number / EAN Code   | 111PCDEK0CKE180 / 7393969042758        | Minimun Mean Density                |             | >500 kg/m³ |
| Design / Wood Species       | 1-strip / Oak                          | kg/m³                               |             |            |
| Surface treatment /         | Matt lacquer / Natural                 | Reaction To Fire                    | EN13501-1   | Cfl-s1     |
| Natural/Stained             |                                        | Formaldehyde Emission               | EN717-1     | E1         |
| Design features             | Microbevelled 4-sided, Brushed, Smoked | Content PCP                         | CEN/TR14823 | ≤ 5 ppm    |
| Width x Length x Thickness  | 180 x 1800 x 11 mm                     | Breaking Strength N/mm <sup>2</sup> | EN1533      | NPD        |
| Weight per package / per    | 19.4 kg / 7.46 kg                      | Thermal Conductivity                | EN12664     | 0,17W/mK   |
| m2                          |                                        | Biological Durability               | EN350-2     | Class 1    |
| Area per package            | 2.6 m <sup>2</sup>                     | CARB2                               |             | Compliant  |
| Grading                     | Lively                                 | Slip resistance                     | CEN/TS15676 | NPD        |
| Joint                       | Tongue & Groove                        |                                     |             |            |
| Installation method         | Glue-down                              | <del></del>                         |             |            |
| Floor heating               | Yes                                    | <del></del>                         |             |            |
| Wear leayer material /      | Hardwood / 4 mm                        | <del></del>                         |             |            |
| thickness                   |                                        |                                     |             |            |
| Resandable                  | 2 times                                | <u>—</u>                            |             |            |
| Hardness (Brinell) value /  | 3,7 / 2.2 - 5.9                        | <u>—</u>                            |             |            |
| range                       |                                        |                                     |             |            |
| Warranty                    | 30 years                               | <del></del>                         |             |            |

## DETAILED DESCRIPTION

Naturally occurring wood colour variations allowed, from medium light to dark brown. The smoked design is likely to enhance the naturally occurring wood color variations and create further contrast between light and dark.

The product includes medium sound and black knots. Knots may vary in size and numbers.

**Colour change**: Smoked product - noticable color change over time.

Packages may contain start and stop boards.