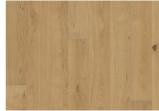

## PIAZZA SMOKED OAK CD 11 MM

Smoked Oak CD, a 2-layer construction, is a rustic dark brown floor.

| PRODUCT DETAILS             |                                        | TECHNICAL PROPERTIES                |             |            |
|-----------------------------|----------------------------------------|-------------------------------------|-------------|------------|
| Product type / Construction | Wood Floors / 2-layer parquet          | Moisture content                    | EN13183     | 7%±2%      |
| Article Number / EAN Code   | 111PCDEK0CKE180 / 7393969042758        | Minimun Mean Density                |             | >500 kg/m³ |
| Design / Wood Species       | 1-strip / Oak                          | kg/m³                               |             |            |
| Surface treatment /         | Matt lacquer / Natural                 | Reaction To Fire                    | EN13501-1   | Cfl-s1     |
| Natural/Stained             |                                        | Formaldehyde Emission               | EN717-1     | E1         |
| Design features             | Microbevelled 4-sided, Brushed, Smoked | Content PCP                         | CEN/TR14823 | ≤ 5 ppm    |
| Width x Length x Thickness  | 180 x 1800 x 11 mm                     | Breaking Strength N/mm <sup>2</sup> | EN1533      | NPD        |
| Weight per package / per    | 19.4 kg / 7.46 kg                      | Thermal Conductivity                | EN12664     | 0,17W/mK   |
| m2                          |                                        | Biological Durability               | EN350-2     | Class 1    |
| Area per package            | 2.6 m <sup>2</sup>                     | CARB2                               |             | Compliant  |
| Grading                     | Lively                                 | Slip resistance                     | CEN/TS15676 | NPD        |
| Joint                       | Tongue & Groove                        |                                     |             |            |
| Installation method         | Glue-down                              | <del></del>                         |             |            |
| Floor heating               | Yes                                    | <del></del>                         |             |            |
| Wear leayer material /      | Hardwood / 4 mm                        | <del></del>                         |             |            |
| thickness                   |                                        |                                     |             |            |
| Resandable                  | 2 times                                | <u>—</u>                            |             |            |
| Hardness (Brinell) value /  | 3,7 / 2.2 - 5.9                        | <u>—</u>                            |             |            |
| range                       |                                        |                                     |             |            |
| Warranty                    | 30 years                               | <del></del>                         |             |            |

## DETAILED DESCRIPTION

Naturally occurring wood colour variations allowed, from medium light to dark brown. The smoked design is likely to enhance the naturally occurring wood color variations and create further contrast between light and dark.

The product includes medium sound and black knots. Knots may vary in size and numbers.

**Colour change**: Smoked product - noticable color change over time.

Packages may contain start and stop boards.