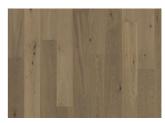

## DETAILED DESCRIPTION

Naturally occurring wood colour variations allowed, from medium light to dark brown. The smoked design is likely to enhance the naturally occurring wood color variations and create further contrast between light and dark.

The product includes medium sound and black knots. Knots may vary in size and numbers.

**Colour change**: Smoked product - noticable color change over time.

Packages may contain start and stop boards.