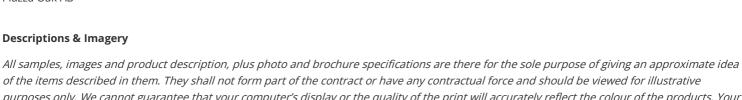

## PIAZZA SMOKED OAK CD 11 MM

Smoked Oak CD, a 2-layer construction, is a rustic dark brown floor.

| PRODUCT DETAILS                                                                                                                                                                                                                                                                                                                      |                                             | FACTS                |                   | TECHNICAL PROPERTIES                                          |             |             |
|--------------------------------------------------------------------------------------------------------------------------------------------------------------------------------------------------------------------------------------------------------------------------------------------------------------------------------------|---------------------------------------------|----------------------|-------------------|---------------------------------------------------------------|-------------|-------------|
| Article Number                                                                                                                                                                                                                                                                                                                       | 111PCDEK0CKE180                             | Wood Species         | Oak               | Moisture                                                      | EN13183     | 7%±2%       |
| EAN Code                                                                                                                                                                                                                                                                                                                             | 7393969042758                               | Design               | 1-strip           | content                                                       |             |             |
| Surface treatment                                                                                                                                                                                                                                                                                                                    | Matt lacquer                                | Grading              | Lively            | Minimun Mean Density kg/m <sup>3</sup> >500 kg/m <sup>3</sup> |             |             |
| Design features                                                                                                                                                                                                                                                                                                                      | Microbevelled 4-sided,<br>Brushed, Smoked   | Range                | Kährs Master      | Reaction To<br>Fire                                           | EN13501-1   | Cfl-s1      |
|                                                                                                                                                                                                                                                                                                                                      |                                             | Collection           | Piazza Collection | Formaldehyde                                                  | EN717-1     | E1          |
| Dimensions                                                                                                                                                                                                                                                                                                                           | 180 x 1800 mm                               | Resandable           | 2 times           | Emission                                                      |             |             |
| Weight per Package                                                                                                                                                                                                                                                                                                                   | 19.4 kg                                     | Natural/Stained      | Natural           | Content PCP                                                   | CEN/TR14823 | 3 ≤ 5 ppm   |
| Area per Package                                                                                                                                                                                                                                                                                                                     | 2.6 m <sup>2</sup>                          | Brinell Value        | 3,7               | Breaking                                                      | EN1533      | NPD         |
| Package info                                                                                                                                                                                                                                                                                                                         | Packages may contain start and stop boards. | Joint                | Tongue & Groove   | Strength<br>N/mm <sup>2</sup>                                 |             |             |
|                                                                                                                                                                                                                                                                                                                                      |                                             | Floor heating        | Yes               | Thermal                                                       | EN12664     | 0,14 W/mK   |
| DETAIL DESCRIPTION                                                                                                                                                                                                                                                                                                                   |                                             | Warranty             | 30 years          | Conductivity                                                  |             |             |
| Naturally occuring wood colour variations allowed,<br>from medium light to dark brown. The smoked<br>design is likely to enhance the naturally occuring<br>wood color variations and create further contrast<br>between light and dark. The product includes<br>medium sound and black knots. Knots may vary in<br>size and numbers. |                                             | Wear-layer material  | Hardwood          | Thermal Resistance R-Value                                    |             | .08 (m2K/W) |
|                                                                                                                                                                                                                                                                                                                                      |                                             | Wear Layer Thickness | 4 mm              | Biological<br>Durability                                      | EN350-2     | Class 1     |
|                                                                                                                                                                                                                                                                                                                                      |                                             | Thickness            | 11 mm             | CARB2                                                         |             | Compliant   |
|                                                                                                                                                                                                                                                                                                                                      |                                             | Installation method  | Glue-down         | Slipperiness CEN/TS15676                                      |             | •           |
|                                                                                                                                                                                                                                                                                                                                      |                                             |                      |                   | Suppermess                                                    |             |             |

Dark brown

Surface Colour