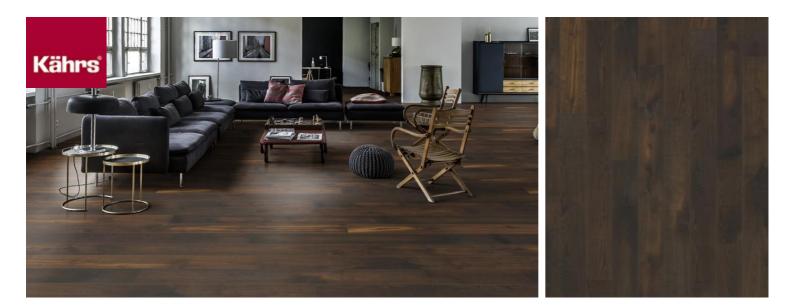

## PIAZZA SMOKED OAK CD 11 MM

Smoked Oak CD, a 2-layer construction, is a rustic dark brown floor.

| PRODUCT DETAILS                                                                                                                                                                                                                                                                                                                      |                                             | FACTS                |                   | TECHNICAL PROPERTIES                                          |             |             |
|--------------------------------------------------------------------------------------------------------------------------------------------------------------------------------------------------------------------------------------------------------------------------------------------------------------------------------------|---------------------------------------------|----------------------|-------------------|---------------------------------------------------------------|-------------|-------------|
| Article Number                                                                                                                                                                                                                                                                                                                       | 111PCDEK0CKE180                             | Wood Species         | Oak               | Moisture                                                      | EN13183     | 7%±2%       |
| EAN Code                                                                                                                                                                                                                                                                                                                             | 7393969042758                               | Design               | 1-strip           | content                                                       |             |             |
| Surface treatment                                                                                                                                                                                                                                                                                                                    | Matt lacquer                                | Grading              | Lively            | Minimun Mean Density kg/m <sup>3</sup> >500 kg/m <sup>3</sup> |             |             |
| Design features                                                                                                                                                                                                                                                                                                                      | Microbevelled 4-sided,<br>Brushed, Smoked   | Range                | Kährs Master      | Reaction To<br>Fire                                           | EN13501-1   | Cfl-s1      |
|                                                                                                                                                                                                                                                                                                                                      |                                             | Collection           | Piazza Collection | Formaldehyde                                                  | EN717-1     | E1          |
| Dimensions                                                                                                                                                                                                                                                                                                                           | 180 x 1800 mm                               | Resandable           | 2 times           | Emission                                                      |             |             |
| Weight per Package                                                                                                                                                                                                                                                                                                                   | 19.4 kg                                     | Natural/Stained      | Natural           | Content PCP                                                   | CEN/TR14823 | 3 ≤ 5 ppm   |
| Area per Package                                                                                                                                                                                                                                                                                                                     | 2.6 m <sup>2</sup>                          | Brinell Value        | 3,7               | Breaking                                                      | EN1533      | NPD         |
| Package info                                                                                                                                                                                                                                                                                                                         | Packages may contain start and stop boards. | Joint                | Tongue & Groove   | Strength<br>N/mm <sup>2</sup>                                 |             |             |
|                                                                                                                                                                                                                                                                                                                                      |                                             | Floor heating        | Yes               | Thermal                                                       | EN12664     | 0,14 W/mK   |
| DETAIL DESCRIPTION                                                                                                                                                                                                                                                                                                                   |                                             | Warranty             | 30 years          | Conductivity                                                  |             |             |
| Naturally occuring wood colour variations allowed,<br>from medium light to dark brown. The smoked<br>design is likely to enhance the naturally occuring<br>wood color variations and create further contrast<br>between light and dark. The product includes<br>medium sound and black knots. Knots may vary in<br>size and numbers. |                                             | Wear-layer material  | Hardwood          | Thermal Resistance R-Value                                    |             | .08 (m2K/W) |
|                                                                                                                                                                                                                                                                                                                                      |                                             | Wear Layer Thickness | 4 mm              | Biological<br>Durability                                      | EN350-2     | Class 1     |
|                                                                                                                                                                                                                                                                                                                                      |                                             | Thickness            | 11 mm             | CARB2                                                         |             | Compliant   |
|                                                                                                                                                                                                                                                                                                                                      |                                             | Installation method  | Glue-down         | Slipperiness CEN/TS15676                                      |             | •           |
|                                                                                                                                                                                                                                                                                                                                      |                                             |                      |                   | Suppermess                                                    |             |             |

Dark brown

Surface Colour