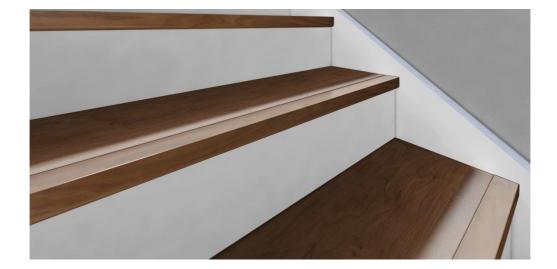

## SOLID WOODLOC® STAIRNOSE 60X35 MM

Stairnoses are used when your floor reaches a step down.

For use when your floor reaches a step down and the woodloc joint is available. This stairnose locks into the floor.