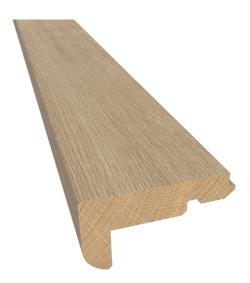

## SOLID WOODLOC® STAIRNOSE 60X35 MM

Stairnoses are used when your floor reaches a step down.

For use when your floor reaches a step down and the woodloc joint is available. This stairnose locks into the floor.

## **Product details**

| Installation description | Locks into floor using Woodloc® joint. |
|--------------------------|----------------------------------------|
| Width                    | 60 mm                                  |
| Length                   | 1830 mm                                |
| Height                   | 35 mm                                  |
| Wood Species             | Oak                                    |
| EAN Code                 | 7393969238175                          |
| Name                     | Solid Woodloc® Stairnose 60x35 mm      |
| Surface treatment        | Matt lacquer                           |
| Article Number           | 7028018EK5V                            |
|                          |                                        |