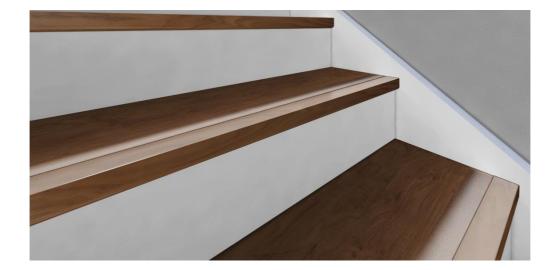

## SOLID WOODLOC® STAIRNOSE 60X35 MM

Stairnoses are used when your floor reaches a step down.

For use when your floor reaches a step down and the woodloc joint is available. This stairnose locks into the floor.