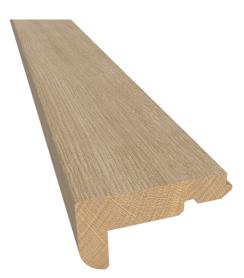

## SOLID WOODLOC® STAIRNOSE 60X35 MM

Stairnoses are used when your floor reaches a step down.

For use when your floor reaches a step down and the woodloc joint is available. This stairnose locks into the floor.

## **Product details**

| Article Number    | 7028018EK5V                       |
|-------------------|-----------------------------------|
| Surface Treatment | Matt lacquer                      |
| Name              | Solid Woodloc® Stairnose 60x35 mm |
| EAN Code          | 7393969238175                     |
|                   | Oak                               |
| Height            | 35 mm                             |
| Length            | 1830 mm                           |
| Width             | 60 mm                             |
|                   |                                   |