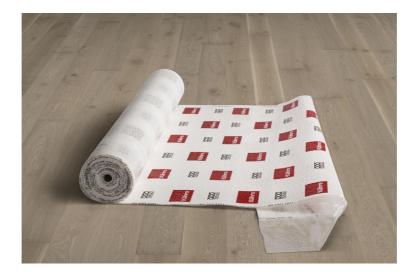

## KÄHRS TUPLEX

Great all-in-one underlayer for reduction of step, drum and airborne sound, as well as providing moisture protection. This underlayer works well over floor heating systems.

Kährs Tuplex Consumer box