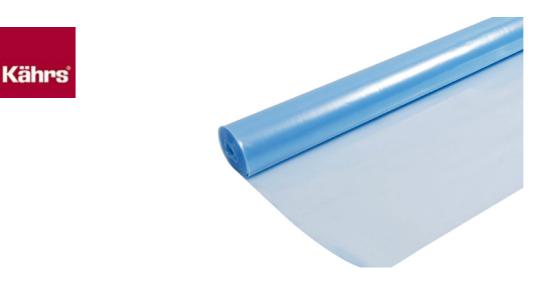

## KÄHRS POLYETHYLENE MEMBRANE

0,2 mm age resistance polyethylene membrane, used as a vapor barrier. The overlap must be at least 200 mm. Plastic foil shall be as near the parquet as possible in the construction but under the underlayer.

Kährs Polyethylene Membrane