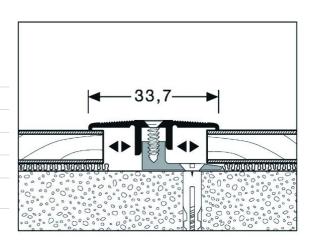

## Product details

| Article Number           | 7073018SN                      |
|--------------------------|--------------------------------|
| Name                     | Metal T-Profile 33.7x6.5-16 mm |
| EAN Code                 | 7393969207133                  |
| Length                   | 1800 mm                        |
| Width                    | 33.7 mm                        |
| Installation description | Screwed down.                  |