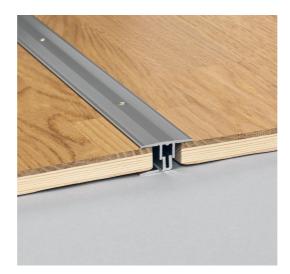

## METAL T-PROFILE 33.7X6.5-16 MM

T-mouldings are used in transition between floors of the same height.

Metal profile for strength which adds a modern look to your Kährs floor.

## Product details

| Article Number           | 7073018SN                      |
|--------------------------|--------------------------------|
| Name                     | Metal T-Profile 33.7x6.5-16 mm |
| EAN Code                 | 7393969207133                  |
| Length                   | 1800 mm                        |
| Width                    | 33.7 mm                        |
| Installation description | Screwed down.                  |