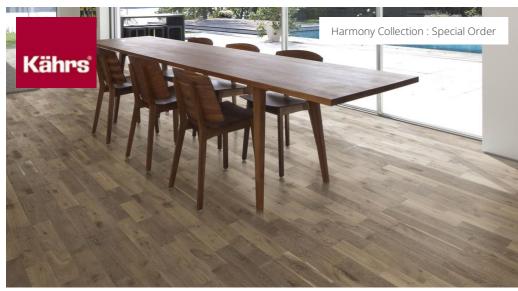

## **OAK GRANITE**

Oak Granite is a rustic floor with naturally occuring color variations and knots. It is grey stained and brushed.

| PRODUCT DETAILS             |                                    | PRODUCT DETAILS                                                                                                                                                                                                                                                                                                                                                                                                                                                                                                                                                                                                                                                                                                                                                                                                                                                                                                                                                                                                                                                                                                                                                                                                                                                                                                                                                                                                                                                                                                                                                                                                                                                                                                                                                                                                                                                                                                                                                                                                                                                                                                                |
|-----------------------------|------------------------------------|--------------------------------------------------------------------------------------------------------------------------------------------------------------------------------------------------------------------------------------------------------------------------------------------------------------------------------------------------------------------------------------------------------------------------------------------------------------------------------------------------------------------------------------------------------------------------------------------------------------------------------------------------------------------------------------------------------------------------------------------------------------------------------------------------------------------------------------------------------------------------------------------------------------------------------------------------------------------------------------------------------------------------------------------------------------------------------------------------------------------------------------------------------------------------------------------------------------------------------------------------------------------------------------------------------------------------------------------------------------------------------------------------------------------------------------------------------------------------------------------------------------------------------------------------------------------------------------------------------------------------------------------------------------------------------------------------------------------------------------------------------------------------------------------------------------------------------------------------------------------------------------------------------------------------------------------------------------------------------------------------------------------------------------------------------------------------------------------------------------------------------|
| Product type / Construction | Wood Flooring / 3-layer engineered | Hardness (Brinell) value                                                                                                                                                                                                                                                                                                                                                                                                                                                                                                                                                                                                                                                                                                                                                                                                                                                                                                                                                                                                                                                                                                                                                                                                                                                                                                                                                                                                                                                                                                                                                                                                                                                                                                                                                                                                                                                                                                                                                                                                                                                                                                       |
| Article Number / EAN Code   | 152N6REKGGKW240 / 7393969036146    | range                                                                                                                                                                                                                                                                                                                                                                                                                                                                                                                                                                                                                                                                                                                                                                                                                                                                                                                                                                                                                                                                                                                                                                                                                                                                                                                                                                                                                                                                                                                                                                                                                                                                                                                                                                                                                                                                                                                                                                                                                                                                                                                          |
| Design / Wood Species       | 2-strip / White Oak                | LRV / LRV Std1 / LRV St                                                                                                                                                                                                                                                                                                                                                                                                                                                                                                                                                                                                                                                                                                                                                                                                                                                                                                                                                                                                                                                                                                                                                                                                                                                                                                                                                                                                                                                                                                                                                                                                                                                                                                                                                                                                                                                                                                                                                                                                                                                                                                        |
| Surface Treatment /         | Matte finish / Stained             | Warranty                                                                                                                                                                                                                                                                                                                                                                                                                                                                                                                                                                                                                                                                                                                                                                                                                                                                                                                                                                                                                                                                                                                                                                                                                                                                                                                                                                                                                                                                                                                                                                                                                                                                                                                                                                                                                                                                                                                                                                                                                                                                                                                       |
| Natural/Stained             |                                    | — TECHNICAL PROPER                                                                                                                                                                                                                                                                                                                                                                                                                                                                                                                                                                                                                                                                                                                                                                                                                                                                                                                                                                                                                                                                                                                                                                                                                                                                                                                                                                                                                                                                                                                                                                                                                                                                                                                                                                                                                                                                                                                                                                                                                                                                                                             |
| Refining Treatment          | Brushed, Light smoked              | Moisture content                                                                                                                                                                                                                                                                                                                                                                                                                                                                                                                                                                                                                                                                                                                                                                                                                                                                                                                                                                                                                                                                                                                                                                                                                                                                                                                                                                                                                                                                                                                                                                                                                                                                                                                                                                                                                                                                                                                                                                                                                                                                                                               |
| Width x Length x Thickness  | 7 7/8 x 95 3/8 x 5/8"              |                                                                                                                                                                                                                                                                                                                                                                                                                                                                                                                                                                                                                                                                                                                                                                                                                                                                                                                                                                                                                                                                                                                                                                                                                                                                                                                                                                                                                                                                                                                                                                                                                                                                                                                                                                                                                                                                                                                                                                                                                                                                                                                                |
| Weight per package / per    | 50.7 lbs / 17.4 lbs                | — Minimun Mean Density<br>kg/m³                                                                                                                                                                                                                                                                                                                                                                                                                                                                                                                                                                                                                                                                                                                                                                                                                                                                                                                                                                                                                                                                                                                                                                                                                                                                                                                                                                                                                                                                                                                                                                                                                                                                                                                                                                                                                                                                                                                                                                                                                                                                                                |
| m2                          |                                    |                                                                                                                                                                                                                                                                                                                                                                                                                                                                                                                                                                                                                                                                                                                                                                                                                                                                                                                                                                                                                                                                                                                                                                                                                                                                                                                                                                                                                                                                                                                                                                                                                                                                                                                                                                                                                                                                                                                                                                                                                                                                                                                                |
| Area per package / per      | 31.3 sqft / 1409.5 sqft            | Formaldehyde Emission                                                                                                                                                                                                                                                                                                                                                                                                                                                                                                                                                                                                                                                                                                                                                                                                                                                                                                                                                                                                                                                                                                                                                                                                                                                                                                                                                                                                                                                                                                                                                                                                                                                                                                                                                                                                                                                                                                                                                                                                                                                                                                          |
| pallet                      |                                    | — Content PCP                                                                                                                                                                                                                                                                                                                                                                                                                                                                                                                                                                                                                                                                                                                                                                                                                                                                                                                                                                                                                                                                                                                                                                                                                                                                                                                                                                                                                                                                                                                                                                                                                                                                                                                                                                                                                                                                                                                                                                                                                                                                                                                  |
| Grading                     | Lively                             | Breaking Strength N/m                                                                                                                                                                                                                                                                                                                                                                                                                                                                                                                                                                                                                                                                                                                                                                                                                                                                                                                                                                                                                                                                                                                                                                                                                                                                                                                                                                                                                                                                                                                                                                                                                                                                                                                                                                                                                                                                                                                                                                                                                                                                                                          |
| Joint                       | Woodloc® 5S                        | Biological Durability                                                                                                                                                                                                                                                                                                                                                                                                                                                                                                                                                                                                                                                                                                                                                                                                                                                                                                                                                                                                                                                                                                                                                                                                                                                                                                                                                                                                                                                                                                                                                                                                                                                                                                                                                                                                                                                                                                                                                                                                                                                                                                          |
| Installation method         | Floating, Glue-Down                | — CARB2                                                                                                                                                                                                                                                                                                                                                                                                                                                                                                                                                                                                                                                                                                                                                                                                                                                                                                                                                                                                                                                                                                                                                                                                                                                                                                                                                                                                                                                                                                                                                                                                                                                                                                                                                                                                                                                                                                                                                                                                                                                                                                                        |
| Floor heating               | Yes                                |                                                                                                                                                                                                                                                                                                                                                                                                                                                                                                                                                                                                                                                                                                                                                                                                                                                                                                                                                                                                                                                                                                                                                                                                                                                                                                                                                                                                                                                                                                                                                                                                                                                                                                                                                                                                                                                                                                                                                                                                                                                                                                                                |
| Wear leayer material /      | Hardwood / 1/8"                    | Slip resistance                                                                                                                                                                                                                                                                                                                                                                                                                                                                                                                                                                                                                                                                                                                                                                                                                                                                                                                                                                                                                                                                                                                                                                                                                                                                                                                                                                                                                                                                                                                                                                                                                                                                                                                                                                                                                                                                                                                                                                                                                                                                                                                |
| thickness                   |                                    | TSCA COMAN ECOLOGICAL STATEMENT OF THE PROPERTY OF THE PROPERT |
| Resandable                  | 2 times                            | TITLE VI                                                                                                                                                                                                                                                                                                                                                                                                                                                                                                                                                                                                                                                                                                                                                                                                                                                                                                                                                                                                                                                                                                                                                                                                                                                                                                                                                                                                                                                                                                                                                                                                                                                                                                                                                                                                                                                                                                                                                                                                                                                                                                                       |
| Core material               | Pine/Spruce/Alder                  | Compliant                                                                                                                                                                                                                                                                                                                                                                                                                                                                                                                                                                                                                                                                                                                                                                                                                                                                                                                                                                                                                                                                                                                                                                                                                                                                                                                                                                                                                                                                                                                                                                                                                                                                                                                                                                                                                                                                                                                                                                                                                                                                                                                      |
| Backside material           | Spruce                             | <del></del>                                                                                                                                                                                                                                                                                                                                                                                                                                                                                                                                                                                                                                                                                                                                                                                                                                                                                                                                                                                                                                                                                                                                                                                                                                                                                                                                                                                                                                                                                                                                                                                                                                                                                                                                                                                                                                                                                                                                                                                                                                                                                                                    |

## DETAILED DESCRIPTION

All naturally occuring wood colour variations allowed, from light to dark brown. Sapwood may occur.

The product includes large sound and black knots and cracks. Knots and cracks will be present in all sizes and numbers.

Colour change: Stained product - noticable color change over time.

Packages may contain start and stop boards.