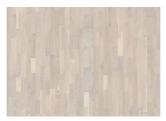

## **OAK GRANITE**

Oak Granite is a rustic floor with naturally occuring color variations and knots. It is grey stained and brushed.

| PRODUCT DETAILS             |                                    | PRODUCT DETAILS                                                                                                                                                                                                                                                                                                                                                                                                                                                                                                                                                                                                                                                                                                                                                                                                                                                                                                                                                                                                                                                                                                                                                                                                                                                                                                                                                                                                                                                                                                                                                                                                                                                                                                                                                                                                                                                                                                                                                                                                                                                                                                                |
|-----------------------------|------------------------------------|--------------------------------------------------------------------------------------------------------------------------------------------------------------------------------------------------------------------------------------------------------------------------------------------------------------------------------------------------------------------------------------------------------------------------------------------------------------------------------------------------------------------------------------------------------------------------------------------------------------------------------------------------------------------------------------------------------------------------------------------------------------------------------------------------------------------------------------------------------------------------------------------------------------------------------------------------------------------------------------------------------------------------------------------------------------------------------------------------------------------------------------------------------------------------------------------------------------------------------------------------------------------------------------------------------------------------------------------------------------------------------------------------------------------------------------------------------------------------------------------------------------------------------------------------------------------------------------------------------------------------------------------------------------------------------------------------------------------------------------------------------------------------------------------------------------------------------------------------------------------------------------------------------------------------------------------------------------------------------------------------------------------------------------------------------------------------------------------------------------------------------|
| Product type / Construction | Wood Flooring / 3-layer engineered | Hardness (Brinell) value                                                                                                                                                                                                                                                                                                                                                                                                                                                                                                                                                                                                                                                                                                                                                                                                                                                                                                                                                                                                                                                                                                                                                                                                                                                                                                                                                                                                                                                                                                                                                                                                                                                                                                                                                                                                                                                                                                                                                                                                                                                                                                       |
| Article Number / EAN Code   | 152N6REKGGKW240 / 7393969036146    | range                                                                                                                                                                                                                                                                                                                                                                                                                                                                                                                                                                                                                                                                                                                                                                                                                                                                                                                                                                                                                                                                                                                                                                                                                                                                                                                                                                                                                                                                                                                                                                                                                                                                                                                                                                                                                                                                                                                                                                                                                                                                                                                          |
| Design / Wood Species       | 2-strip / White Oak                | LRV / LRV Std1 / LRV St                                                                                                                                                                                                                                                                                                                                                                                                                                                                                                                                                                                                                                                                                                                                                                                                                                                                                                                                                                                                                                                                                                                                                                                                                                                                                                                                                                                                                                                                                                                                                                                                                                                                                                                                                                                                                                                                                                                                                                                                                                                                                                        |
| Surface Treatment /         | Matte finish / Stained             | Warranty                                                                                                                                                                                                                                                                                                                                                                                                                                                                                                                                                                                                                                                                                                                                                                                                                                                                                                                                                                                                                                                                                                                                                                                                                                                                                                                                                                                                                                                                                                                                                                                                                                                                                                                                                                                                                                                                                                                                                                                                                                                                                                                       |
| Natural/Stained             |                                    | — TECHNICAL PROPER                                                                                                                                                                                                                                                                                                                                                                                                                                                                                                                                                                                                                                                                                                                                                                                                                                                                                                                                                                                                                                                                                                                                                                                                                                                                                                                                                                                                                                                                                                                                                                                                                                                                                                                                                                                                                                                                                                                                                                                                                                                                                                             |
| Refining Treatment          | Brushed, Light smoked              | Moisture content                                                                                                                                                                                                                                                                                                                                                                                                                                                                                                                                                                                                                                                                                                                                                                                                                                                                                                                                                                                                                                                                                                                                                                                                                                                                                                                                                                                                                                                                                                                                                                                                                                                                                                                                                                                                                                                                                                                                                                                                                                                                                                               |
| Width x Length x Thickness  | 7 7/8 x 95 3/8 x 5/8"              |                                                                                                                                                                                                                                                                                                                                                                                                                                                                                                                                                                                                                                                                                                                                                                                                                                                                                                                                                                                                                                                                                                                                                                                                                                                                                                                                                                                                                                                                                                                                                                                                                                                                                                                                                                                                                                                                                                                                                                                                                                                                                                                                |
| Weight per package / per    | 50.7 lbs / 17.4 lbs                | — Minimun Mean Density<br>kg/m³                                                                                                                                                                                                                                                                                                                                                                                                                                                                                                                                                                                                                                                                                                                                                                                                                                                                                                                                                                                                                                                                                                                                                                                                                                                                                                                                                                                                                                                                                                                                                                                                                                                                                                                                                                                                                                                                                                                                                                                                                                                                                                |
| m2                          |                                    |                                                                                                                                                                                                                                                                                                                                                                                                                                                                                                                                                                                                                                                                                                                                                                                                                                                                                                                                                                                                                                                                                                                                                                                                                                                                                                                                                                                                                                                                                                                                                                                                                                                                                                                                                                                                                                                                                                                                                                                                                                                                                                                                |
| Area per package / per      | 31.3 sqft / 1409.5 sqft            | Formaldehyde Emission                                                                                                                                                                                                                                                                                                                                                                                                                                                                                                                                                                                                                                                                                                                                                                                                                                                                                                                                                                                                                                                                                                                                                                                                                                                                                                                                                                                                                                                                                                                                                                                                                                                                                                                                                                                                                                                                                                                                                                                                                                                                                                          |
| pallet                      |                                    | — Content PCP                                                                                                                                                                                                                                                                                                                                                                                                                                                                                                                                                                                                                                                                                                                                                                                                                                                                                                                                                                                                                                                                                                                                                                                                                                                                                                                                                                                                                                                                                                                                                                                                                                                                                                                                                                                                                                                                                                                                                                                                                                                                                                                  |
| Grading                     | Lively                             | Breaking Strength N/m                                                                                                                                                                                                                                                                                                                                                                                                                                                                                                                                                                                                                                                                                                                                                                                                                                                                                                                                                                                                                                                                                                                                                                                                                                                                                                                                                                                                                                                                                                                                                                                                                                                                                                                                                                                                                                                                                                                                                                                                                                                                                                          |
| Joint                       | Woodloc® 5S                        | Biological Durability                                                                                                                                                                                                                                                                                                                                                                                                                                                                                                                                                                                                                                                                                                                                                                                                                                                                                                                                                                                                                                                                                                                                                                                                                                                                                                                                                                                                                                                                                                                                                                                                                                                                                                                                                                                                                                                                                                                                                                                                                                                                                                          |
| Installation method         | Floating, Glue-Down                | — CARB2                                                                                                                                                                                                                                                                                                                                                                                                                                                                                                                                                                                                                                                                                                                                                                                                                                                                                                                                                                                                                                                                                                                                                                                                                                                                                                                                                                                                                                                                                                                                                                                                                                                                                                                                                                                                                                                                                                                                                                                                                                                                                                                        |
| Floor heating               | Yes                                |                                                                                                                                                                                                                                                                                                                                                                                                                                                                                                                                                                                                                                                                                                                                                                                                                                                                                                                                                                                                                                                                                                                                                                                                                                                                                                                                                                                                                                                                                                                                                                                                                                                                                                                                                                                                                                                                                                                                                                                                                                                                                                                                |
| Wear leayer material /      | Hardwood / 1/8"                    | Slip resistance                                                                                                                                                                                                                                                                                                                                                                                                                                                                                                                                                                                                                                                                                                                                                                                                                                                                                                                                                                                                                                                                                                                                                                                                                                                                                                                                                                                                                                                                                                                                                                                                                                                                                                                                                                                                                                                                                                                                                                                                                                                                                                                |
| thickness                   |                                    | TSCA COMAN ECOLOGICAL STATEMENT OF THE PROPERTY OF THE PROPERT |
| Resandable                  | 2 times                            | TITLE VI                                                                                                                                                                                                                                                                                                                                                                                                                                                                                                                                                                                                                                                                                                                                                                                                                                                                                                                                                                                                                                                                                                                                                                                                                                                                                                                                                                                                                                                                                                                                                                                                                                                                                                                                                                                                                                                                                                                                                                                                                                                                                                                       |
| Core material               | Pine/Spruce/Alder                  | Compliant                                                                                                                                                                                                                                                                                                                                                                                                                                                                                                                                                                                                                                                                                                                                                                                                                                                                                                                                                                                                                                                                                                                                                                                                                                                                                                                                                                                                                                                                                                                                                                                                                                                                                                                                                                                                                                                                                                                                                                                                                                                                                                                      |
| Backside material           | Spruce                             | <del></del>                                                                                                                                                                                                                                                                                                                                                                                                                                                                                                                                                                                                                                                                                                                                                                                                                                                                                                                                                                                                                                                                                                                                                                                                                                                                                                                                                                                                                                                                                                                                                                                                                                                                                                                                                                                                                                                                                                                                                                                                                                                                                                                    |

## DETAILED DESCRIPTION

All naturally occuring wood colour variations allowed, from light to dark brown. Sapwood may occur.

The product includes large sound and black knots and cracks. Knots and cracks will be present in all sizes and numbers.

Colour change: Stained product - noticable color change over time.

Packages may contain start and stop boards.