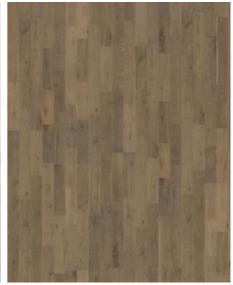

## **OAK GRANITE**

Oak Granite is a rustic floor with naturally occuring color variations and knots. It is grey stained and brushed.

| PRODUCT DETAILS             |                                    | PRODUCT DETAILS                                                                                                                                                                                                                                                                                                                                                                                                                                                                                                                                                                                                                                                                                                                                                                                                                                                                                                                                                                                                                                                                                                                                                                                                                                                                                                                                                                                                                                                                                                                                                                                                                                                                                                                                                                                                                                                                                                                                                                                                                                                                                                                |
|-----------------------------|------------------------------------|--------------------------------------------------------------------------------------------------------------------------------------------------------------------------------------------------------------------------------------------------------------------------------------------------------------------------------------------------------------------------------------------------------------------------------------------------------------------------------------------------------------------------------------------------------------------------------------------------------------------------------------------------------------------------------------------------------------------------------------------------------------------------------------------------------------------------------------------------------------------------------------------------------------------------------------------------------------------------------------------------------------------------------------------------------------------------------------------------------------------------------------------------------------------------------------------------------------------------------------------------------------------------------------------------------------------------------------------------------------------------------------------------------------------------------------------------------------------------------------------------------------------------------------------------------------------------------------------------------------------------------------------------------------------------------------------------------------------------------------------------------------------------------------------------------------------------------------------------------------------------------------------------------------------------------------------------------------------------------------------------------------------------------------------------------------------------------------------------------------------------------|
| Product type / Construction | Wood Flooring / 3-layer engineered | Hardness (Brinell) value                                                                                                                                                                                                                                                                                                                                                                                                                                                                                                                                                                                                                                                                                                                                                                                                                                                                                                                                                                                                                                                                                                                                                                                                                                                                                                                                                                                                                                                                                                                                                                                                                                                                                                                                                                                                                                                                                                                                                                                                                                                                                                       |
| Article Number / EAN Code   | 152N6REKGGKW240 / 7393969036146    | range                                                                                                                                                                                                                                                                                                                                                                                                                                                                                                                                                                                                                                                                                                                                                                                                                                                                                                                                                                                                                                                                                                                                                                                                                                                                                                                                                                                                                                                                                                                                                                                                                                                                                                                                                                                                                                                                                                                                                                                                                                                                                                                          |
| Design / Wood Species       | 2-strip / White Oak                | LRV / LRV Std1 / LRV St                                                                                                                                                                                                                                                                                                                                                                                                                                                                                                                                                                                                                                                                                                                                                                                                                                                                                                                                                                                                                                                                                                                                                                                                                                                                                                                                                                                                                                                                                                                                                                                                                                                                                                                                                                                                                                                                                                                                                                                                                                                                                                        |
| Surface Treatment /         | Matte finish / Stained             | Warranty                                                                                                                                                                                                                                                                                                                                                                                                                                                                                                                                                                                                                                                                                                                                                                                                                                                                                                                                                                                                                                                                                                                                                                                                                                                                                                                                                                                                                                                                                                                                                                                                                                                                                                                                                                                                                                                                                                                                                                                                                                                                                                                       |
| Natural/Stained             |                                    | — TECHNICAL PROPER                                                                                                                                                                                                                                                                                                                                                                                                                                                                                                                                                                                                                                                                                                                                                                                                                                                                                                                                                                                                                                                                                                                                                                                                                                                                                                                                                                                                                                                                                                                                                                                                                                                                                                                                                                                                                                                                                                                                                                                                                                                                                                             |
| Refining Treatment          | Brushed, Light smoked              | Moisture content                                                                                                                                                                                                                                                                                                                                                                                                                                                                                                                                                                                                                                                                                                                                                                                                                                                                                                                                                                                                                                                                                                                                                                                                                                                                                                                                                                                                                                                                                                                                                                                                                                                                                                                                                                                                                                                                                                                                                                                                                                                                                                               |
| Width x Length x Thickness  | 7 7/8 x 95 3/8 x 5/8"              |                                                                                                                                                                                                                                                                                                                                                                                                                                                                                                                                                                                                                                                                                                                                                                                                                                                                                                                                                                                                                                                                                                                                                                                                                                                                                                                                                                                                                                                                                                                                                                                                                                                                                                                                                                                                                                                                                                                                                                                                                                                                                                                                |
| Weight per package / per    | 50.7 lbs / 17.4 lbs                | — Minimun Mean Density<br>kg/m³                                                                                                                                                                                                                                                                                                                                                                                                                                                                                                                                                                                                                                                                                                                                                                                                                                                                                                                                                                                                                                                                                                                                                                                                                                                                                                                                                                                                                                                                                                                                                                                                                                                                                                                                                                                                                                                                                                                                                                                                                                                                                                |
| m2                          |                                    |                                                                                                                                                                                                                                                                                                                                                                                                                                                                                                                                                                                                                                                                                                                                                                                                                                                                                                                                                                                                                                                                                                                                                                                                                                                                                                                                                                                                                                                                                                                                                                                                                                                                                                                                                                                                                                                                                                                                                                                                                                                                                                                                |
| Area per package / per      | 31.3 sqft / 1409.5 sqft            | Formaldehyde Emission                                                                                                                                                                                                                                                                                                                                                                                                                                                                                                                                                                                                                                                                                                                                                                                                                                                                                                                                                                                                                                                                                                                                                                                                                                                                                                                                                                                                                                                                                                                                                                                                                                                                                                                                                                                                                                                                                                                                                                                                                                                                                                          |
| pallet                      |                                    | — Content PCP                                                                                                                                                                                                                                                                                                                                                                                                                                                                                                                                                                                                                                                                                                                                                                                                                                                                                                                                                                                                                                                                                                                                                                                                                                                                                                                                                                                                                                                                                                                                                                                                                                                                                                                                                                                                                                                                                                                                                                                                                                                                                                                  |
| Grading                     | Lively                             | Breaking Strength N/m                                                                                                                                                                                                                                                                                                                                                                                                                                                                                                                                                                                                                                                                                                                                                                                                                                                                                                                                                                                                                                                                                                                                                                                                                                                                                                                                                                                                                                                                                                                                                                                                                                                                                                                                                                                                                                                                                                                                                                                                                                                                                                          |
| Joint                       | Woodloc® 5S                        | Biological Durability                                                                                                                                                                                                                                                                                                                                                                                                                                                                                                                                                                                                                                                                                                                                                                                                                                                                                                                                                                                                                                                                                                                                                                                                                                                                                                                                                                                                                                                                                                                                                                                                                                                                                                                                                                                                                                                                                                                                                                                                                                                                                                          |
| Installation method         | Floating, Glue-Down                | — CARB2                                                                                                                                                                                                                                                                                                                                                                                                                                                                                                                                                                                                                                                                                                                                                                                                                                                                                                                                                                                                                                                                                                                                                                                                                                                                                                                                                                                                                                                                                                                                                                                                                                                                                                                                                                                                                                                                                                                                                                                                                                                                                                                        |
| Floor heating               | Yes                                |                                                                                                                                                                                                                                                                                                                                                                                                                                                                                                                                                                                                                                                                                                                                                                                                                                                                                                                                                                                                                                                                                                                                                                                                                                                                                                                                                                                                                                                                                                                                                                                                                                                                                                                                                                                                                                                                                                                                                                                                                                                                                                                                |
| Wear leayer material /      | Hardwood / 1/8"                    | Slip resistance                                                                                                                                                                                                                                                                                                                                                                                                                                                                                                                                                                                                                                                                                                                                                                                                                                                                                                                                                                                                                                                                                                                                                                                                                                                                                                                                                                                                                                                                                                                                                                                                                                                                                                                                                                                                                                                                                                                                                                                                                                                                                                                |
| thickness                   |                                    | TSCA COMAN ECOLOGICAL STATEMENT OF THE PROPERTY OF THE PROPERT |
| Resandable                  | 2 times                            | TITLE VI                                                                                                                                                                                                                                                                                                                                                                                                                                                                                                                                                                                                                                                                                                                                                                                                                                                                                                                                                                                                                                                                                                                                                                                                                                                                                                                                                                                                                                                                                                                                                                                                                                                                                                                                                                                                                                                                                                                                                                                                                                                                                                                       |
| Core material               | Pine/Spruce/Alder                  | Compliant                                                                                                                                                                                                                                                                                                                                                                                                                                                                                                                                                                                                                                                                                                                                                                                                                                                                                                                                                                                                                                                                                                                                                                                                                                                                                                                                                                                                                                                                                                                                                                                                                                                                                                                                                                                                                                                                                                                                                                                                                                                                                                                      |
| Backside material           | Spruce                             | <del></del>                                                                                                                                                                                                                                                                                                                                                                                                                                                                                                                                                                                                                                                                                                                                                                                                                                                                                                                                                                                                                                                                                                                                                                                                                                                                                                                                                                                                                                                                                                                                                                                                                                                                                                                                                                                                                                                                                                                                                                                                                                                                                                                    |

## DETAILED DESCRIPTION

All naturally occuring wood colour variations allowed, from light to dark brown. Sapwood may occur.

The product includes large sound and black knots and cracks. Knots and cracks will be present in all sizes and numbers.

Colour change: Stained product - noticable color change over time.

Packages may contain start and stop boards.