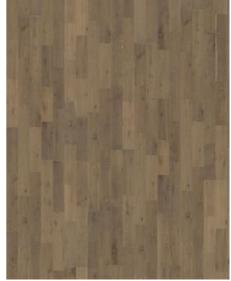

## **OAK GRANITE**

Oak Granite is a rustic floor with naturally occuring color variations and knots. It is grey stained and brushed.

| PRODUCT DETAILS             |                                    | PRODUCT DETAILS                                                                                                                                                                                                                                                                                                                                                                                                                                                                                                                                                                                                                                                                                                                                                                                                                                                                                                                                                                                                                                                                                                                                                                                                                                                                                                                                                                                                                                                                                                                                                                                                                                                                                                                                                                                                                                                                                                                                                                                                                                                                                                               |                  |                        |
|-----------------------------|------------------------------------|-------------------------------------------------------------------------------------------------------------------------------------------------------------------------------------------------------------------------------------------------------------------------------------------------------------------------------------------------------------------------------------------------------------------------------------------------------------------------------------------------------------------------------------------------------------------------------------------------------------------------------------------------------------------------------------------------------------------------------------------------------------------------------------------------------------------------------------------------------------------------------------------------------------------------------------------------------------------------------------------------------------------------------------------------------------------------------------------------------------------------------------------------------------------------------------------------------------------------------------------------------------------------------------------------------------------------------------------------------------------------------------------------------------------------------------------------------------------------------------------------------------------------------------------------------------------------------------------------------------------------------------------------------------------------------------------------------------------------------------------------------------------------------------------------------------------------------------------------------------------------------------------------------------------------------------------------------------------------------------------------------------------------------------------------------------------------------------------------------------------------------|------------------|------------------------|
| Product type / Construction | Wood Flooring / 3-layer engineered | Hardness (Brinell) value /                                                                                                                                                                                                                                                                                                                                                                                                                                                                                                                                                                                                                                                                                                                                                                                                                                                                                                                                                                                                                                                                                                                                                                                                                                                                                                                                                                                                                                                                                                                                                                                                                                                                                                                                                                                                                                                                                                                                                                                                                                                                                                    | 3,7 / 2.2 - 5.9  |                        |
| Article Number / EAN Code   | 152N6REKGGKW240 / 7393969036146    | range                                                                                                                                                                                                                                                                                                                                                                                                                                                                                                                                                                                                                                                                                                                                                                                                                                                                                                                                                                                                                                                                                                                                                                                                                                                                                                                                                                                                                                                                                                                                                                                                                                                                                                                                                                                                                                                                                                                                                                                                                                                                                                                         |                  |                        |
| Design / Wood Species       | 2-strip / White Oak                | LRV / LRV Std1 / LRV Std2                                                                                                                                                                                                                                                                                                                                                                                                                                                                                                                                                                                                                                                                                                                                                                                                                                                                                                                                                                                                                                                                                                                                                                                                                                                                                                                                                                                                                                                                                                                                                                                                                                                                                                                                                                                                                                                                                                                                                                                                                                                                                                     | 22.6 / 3.6 / 7.2 |                        |
| Surface Treatment /         | Matte finish / Stained             | Warranty                                                                                                                                                                                                                                                                                                                                                                                                                                                                                                                                                                                                                                                                                                                                                                                                                                                                                                                                                                                                                                                                                                                                                                                                                                                                                                                                                                                                                                                                                                                                                                                                                                                                                                                                                                                                                                                                                                                                                                                                                                                                                                                      | 25 years         |                        |
| Natural/Stained             |                                    | — TECHNICAL PROPERTIES                                                                                                                                                                                                                                                                                                                                                                                                                                                                                                                                                                                                                                                                                                                                                                                                                                                                                                                                                                                                                                                                                                                                                                                                                                                                                                                                                                                                                                                                                                                                                                                                                                                                                                                                                                                                                                                                                                                                                                                                                                                                                                        | :                |                        |
| Refining Treatment          | Brushed, Light smoked              | Moisture content                                                                                                                                                                                                                                                                                                                                                                                                                                                                                                                                                                                                                                                                                                                                                                                                                                                                                                                                                                                                                                                                                                                                                                                                                                                                                                                                                                                                                                                                                                                                                                                                                                                                                                                                                                                                                                                                                                                                                                                                                                                                                                              | EN13183          | 7%±2%                  |
| Width x Length x Thickness  | 7 7/8 x 95 3/8 x 5/8"              | -                                                                                                                                                                                                                                                                                                                                                                                                                                                                                                                                                                                                                                                                                                                                                                                                                                                                                                                                                                                                                                                                                                                                                                                                                                                                                                                                                                                                                                                                                                                                                                                                                                                                                                                                                                                                                                                                                                                                                                                                                                                                                                                             | EINIOO           | >500 kg/m <sup>3</sup> |
| Weight per package / per    | 50.7 lbs / 17.4 lbs                | —— Minimun Mean Density<br>kg/m³                                                                                                                                                                                                                                                                                                                                                                                                                                                                                                                                                                                                                                                                                                                                                                                                                                                                                                                                                                                                                                                                                                                                                                                                                                                                                                                                                                                                                                                                                                                                                                                                                                                                                                                                                                                                                                                                                                                                                                                                                                                                                              |                  | >300 kg/III            |
| m2                          |                                    | — Reaction To Fire                                                                                                                                                                                                                                                                                                                                                                                                                                                                                                                                                                                                                                                                                                                                                                                                                                                                                                                                                                                                                                                                                                                                                                                                                                                                                                                                                                                                                                                                                                                                                                                                                                                                                                                                                                                                                                                                                                                                                                                                                                                                                                            | EN13501-1        | Dfl-s1                 |
| Area per package / per      | 31.3 sqft / 1409.5 sqft            | Formaldehyde Emission                                                                                                                                                                                                                                                                                                                                                                                                                                                                                                                                                                                                                                                                                                                                                                                                                                                                                                                                                                                                                                                                                                                                                                                                                                                                                                                                                                                                                                                                                                                                                                                                                                                                                                                                                                                                                                                                                                                                                                                                                                                                                                         | EN717-1          | E1                     |
| pallet                      |                                    | — Content PCP                                                                                                                                                                                                                                                                                                                                                                                                                                                                                                                                                                                                                                                                                                                                                                                                                                                                                                                                                                                                                                                                                                                                                                                                                                                                                                                                                                                                                                                                                                                                                                                                                                                                                                                                                                                                                                                                                                                                                                                                                                                                                                                 | CEN/TR14823      | ≤ 5 x 10-6n            |
| Grading                     | Lively                             | Breaking Strength N/mm²                                                                                                                                                                                                                                                                                                                                                                                                                                                                                                                                                                                                                                                                                                                                                                                                                                                                                                                                                                                                                                                                                                                                                                                                                                                                                                                                                                                                                                                                                                                                                                                                                                                                                                                                                                                                                                                                                                                                                                                                                                                                                                       | EN1533           | NPD                    |
| Joint                       | Woodloc® 5S                        | — Thermal Conductivity                                                                                                                                                                                                                                                                                                                                                                                                                                                                                                                                                                                                                                                                                                                                                                                                                                                                                                                                                                                                                                                                                                                                                                                                                                                                                                                                                                                                                                                                                                                                                                                                                                                                                                                                                                                                                                                                                                                                                                                                                                                                                                        | EN12664          | 0.14 W/mK              |
| Installation method         | Floating, Glue-Down                | — Thermal Resistance R-Value                                                                                                                                                                                                                                                                                                                                                                                                                                                                                                                                                                                                                                                                                                                                                                                                                                                                                                                                                                                                                                                                                                                                                                                                                                                                                                                                                                                                                                                                                                                                                                                                                                                                                                                                                                                                                                                                                                                                                                                                                                                                                                  |                  | .11 (m2K/W)            |
| Floor heating               | Yes                                | -                                                                                                                                                                                                                                                                                                                                                                                                                                                                                                                                                                                                                                                                                                                                                                                                                                                                                                                                                                                                                                                                                                                                                                                                                                                                                                                                                                                                                                                                                                                                                                                                                                                                                                                                                                                                                                                                                                                                                                                                                                                                                                                             | EN350-2          | Class 1                |
| Wear leayer material /      | Hardwood / 1/8"                    | — Biological Durability  CARB2                                                                                                                                                                                                                                                                                                                                                                                                                                                                                                                                                                                                                                                                                                                                                                                                                                                                                                                                                                                                                                                                                                                                                                                                                                                                                                                                                                                                                                                                                                                                                                                                                                                                                                                                                                                                                                                                                                                                                                                                                                                                                                | ENSSU-Z          |                        |
| thickness                   |                                    | <del>-</del>                                                                                                                                                                                                                                                                                                                                                                                                                                                                                                                                                                                                                                                                                                                                                                                                                                                                                                                                                                                                                                                                                                                                                                                                                                                                                                                                                                                                                                                                                                                                                                                                                                                                                                                                                                                                                                                                                                                                                                                                                                                                                                                  | CENTER COL       | Compliant              |
| Resandable                  | 2 times                            | Slip resistance                                                                                                                                                                                                                                                                                                                                                                                                                                                                                                                                                                                                                                                                                                                                                                                                                                                                                                                                                                                                                                                                                                                                                                                                                                                                                                                                                                                                                                                                                                                                                                                                                                                                                                                                                                                                                                                                                                                                                                                                                                                                                                               | CEN/TS15676      | NPD                    |
| Core material               | Pine/Spruce/Alder                  | TSCA SSEAM OF TOOM OF |                  |                        |
| Backside material           | Spruce                             | CARB P2                                                                                                                                                                                                                                                                                                                                                                                                                                                                                                                                                                                                                                                                                                                                                                                                                                                                                                                                                                                                                                                                                                                                                                                                                                                                                                                                                                                                                                                                                                                                                                                                                                                                                                                                                                                                                                                                                                                                                                                                                                                                                                                       | score (E         |                        |

## **DETAILED DESCRIPTION**

All naturally occuring wood colour variations allowed, from light to dark brown. Sapwood may occur.

The product includes large sound and black knots and cracks. Knots and cracks will be present in all sizes and numbers.

**Colour change**: Stained product - noticable color change over time.

Packages may contain start and stop boards.