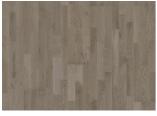

## **OAK GRANITE**

Oak Granite is a rustic floor with naturally occuring color variations and knots. It is grey stained and brushed.

| PRODUCT DETAILS             |                                    | PRODUCT DETAILS                                                                                                                                                                                                                                                                                                                                                                                                                                                                                                                                                                                                                                                                                                                                                                                                                                                                                                                                                                                                                                                                                                                                                                                                                                                                                                                                                                                                                                                                                                                                                                                                                                                                                                                                                                                                                                                                                                                                                                                                                                                                                                               |                  |                        |
|-----------------------------|------------------------------------|-------------------------------------------------------------------------------------------------------------------------------------------------------------------------------------------------------------------------------------------------------------------------------------------------------------------------------------------------------------------------------------------------------------------------------------------------------------------------------------------------------------------------------------------------------------------------------------------------------------------------------------------------------------------------------------------------------------------------------------------------------------------------------------------------------------------------------------------------------------------------------------------------------------------------------------------------------------------------------------------------------------------------------------------------------------------------------------------------------------------------------------------------------------------------------------------------------------------------------------------------------------------------------------------------------------------------------------------------------------------------------------------------------------------------------------------------------------------------------------------------------------------------------------------------------------------------------------------------------------------------------------------------------------------------------------------------------------------------------------------------------------------------------------------------------------------------------------------------------------------------------------------------------------------------------------------------------------------------------------------------------------------------------------------------------------------------------------------------------------------------------|------------------|------------------------|
| Product type / Construction | Wood Flooring / 3-layer engineered | Hardness (Brinell) value /                                                                                                                                                                                                                                                                                                                                                                                                                                                                                                                                                                                                                                                                                                                                                                                                                                                                                                                                                                                                                                                                                                                                                                                                                                                                                                                                                                                                                                                                                                                                                                                                                                                                                                                                                                                                                                                                                                                                                                                                                                                                                                    | 3,7 / 2.2 - 5.9  |                        |
| Article Number / EAN Code   | 152N6REKGGKW240 / 7393969036146    | range                                                                                                                                                                                                                                                                                                                                                                                                                                                                                                                                                                                                                                                                                                                                                                                                                                                                                                                                                                                                                                                                                                                                                                                                                                                                                                                                                                                                                                                                                                                                                                                                                                                                                                                                                                                                                                                                                                                                                                                                                                                                                                                         |                  |                        |
| Design / Wood Species       | 2-strip / White Oak                | LRV / LRV Std1 / LRV Std2                                                                                                                                                                                                                                                                                                                                                                                                                                                                                                                                                                                                                                                                                                                                                                                                                                                                                                                                                                                                                                                                                                                                                                                                                                                                                                                                                                                                                                                                                                                                                                                                                                                                                                                                                                                                                                                                                                                                                                                                                                                                                                     | 22.6 / 3.6 / 7.2 |                        |
| Surface Treatment /         | Matte finish / Stained             | Warranty                                                                                                                                                                                                                                                                                                                                                                                                                                                                                                                                                                                                                                                                                                                                                                                                                                                                                                                                                                                                                                                                                                                                                                                                                                                                                                                                                                                                                                                                                                                                                                                                                                                                                                                                                                                                                                                                                                                                                                                                                                                                                                                      | 25 years         |                        |
| Natural/Stained             |                                    | — TECHNICAL PROPERTIES                                                                                                                                                                                                                                                                                                                                                                                                                                                                                                                                                                                                                                                                                                                                                                                                                                                                                                                                                                                                                                                                                                                                                                                                                                                                                                                                                                                                                                                                                                                                                                                                                                                                                                                                                                                                                                                                                                                                                                                                                                                                                                        | :                |                        |
| Refining Treatment          | Brushed, Light smoked              | Moisture content                                                                                                                                                                                                                                                                                                                                                                                                                                                                                                                                                                                                                                                                                                                                                                                                                                                                                                                                                                                                                                                                                                                                                                                                                                                                                                                                                                                                                                                                                                                                                                                                                                                                                                                                                                                                                                                                                                                                                                                                                                                                                                              | EN13183          | 7%±2%                  |
| Width x Length x Thickness  | 7 7/8 x 95 3/8 x 5/8"              | -                                                                                                                                                                                                                                                                                                                                                                                                                                                                                                                                                                                                                                                                                                                                                                                                                                                                                                                                                                                                                                                                                                                                                                                                                                                                                                                                                                                                                                                                                                                                                                                                                                                                                                                                                                                                                                                                                                                                                                                                                                                                                                                             | EINIOO           | >500 kg/m <sup>3</sup> |
| Weight per package / per    | 50.7 lbs / 17.4 lbs                | —— Minimun Mean Density<br>kg/m³                                                                                                                                                                                                                                                                                                                                                                                                                                                                                                                                                                                                                                                                                                                                                                                                                                                                                                                                                                                                                                                                                                                                                                                                                                                                                                                                                                                                                                                                                                                                                                                                                                                                                                                                                                                                                                                                                                                                                                                                                                                                                              |                  | >300 kg/III            |
| m2                          |                                    | — Reaction To Fire                                                                                                                                                                                                                                                                                                                                                                                                                                                                                                                                                                                                                                                                                                                                                                                                                                                                                                                                                                                                                                                                                                                                                                                                                                                                                                                                                                                                                                                                                                                                                                                                                                                                                                                                                                                                                                                                                                                                                                                                                                                                                                            | EN13501-1        | Dfl-s1                 |
| Area per package / per      | 31.3 sqft / 1409.5 sqft            | Formaldehyde Emission                                                                                                                                                                                                                                                                                                                                                                                                                                                                                                                                                                                                                                                                                                                                                                                                                                                                                                                                                                                                                                                                                                                                                                                                                                                                                                                                                                                                                                                                                                                                                                                                                                                                                                                                                                                                                                                                                                                                                                                                                                                                                                         | EN717-1          | E1                     |
| pallet                      |                                    | — Content PCP                                                                                                                                                                                                                                                                                                                                                                                                                                                                                                                                                                                                                                                                                                                                                                                                                                                                                                                                                                                                                                                                                                                                                                                                                                                                                                                                                                                                                                                                                                                                                                                                                                                                                                                                                                                                                                                                                                                                                                                                                                                                                                                 | CEN/TR14823      | ≤ 5 x 10-6n            |
| Grading                     | Lively                             | Breaking Strength N/mm²                                                                                                                                                                                                                                                                                                                                                                                                                                                                                                                                                                                                                                                                                                                                                                                                                                                                                                                                                                                                                                                                                                                                                                                                                                                                                                                                                                                                                                                                                                                                                                                                                                                                                                                                                                                                                                                                                                                                                                                                                                                                                                       | EN1533           | NPD                    |
| Joint                       | Woodloc® 5S                        | — Thermal Conductivity                                                                                                                                                                                                                                                                                                                                                                                                                                                                                                                                                                                                                                                                                                                                                                                                                                                                                                                                                                                                                                                                                                                                                                                                                                                                                                                                                                                                                                                                                                                                                                                                                                                                                                                                                                                                                                                                                                                                                                                                                                                                                                        | EN12664          | 0.14 W/mK              |
| Installation method         | Floating, Glue-Down                | — Thermal Resistance R-Value                                                                                                                                                                                                                                                                                                                                                                                                                                                                                                                                                                                                                                                                                                                                                                                                                                                                                                                                                                                                                                                                                                                                                                                                                                                                                                                                                                                                                                                                                                                                                                                                                                                                                                                                                                                                                                                                                                                                                                                                                                                                                                  |                  | .11 (m2K/W)            |
| Floor heating               | Yes                                | -                                                                                                                                                                                                                                                                                                                                                                                                                                                                                                                                                                                                                                                                                                                                                                                                                                                                                                                                                                                                                                                                                                                                                                                                                                                                                                                                                                                                                                                                                                                                                                                                                                                                                                                                                                                                                                                                                                                                                                                                                                                                                                                             | EN350-2          | Class 1                |
| Wear leayer material /      | Hardwood / 1/8"                    | — Biological Durability  CARB2                                                                                                                                                                                                                                                                                                                                                                                                                                                                                                                                                                                                                                                                                                                                                                                                                                                                                                                                                                                                                                                                                                                                                                                                                                                                                                                                                                                                                                                                                                                                                                                                                                                                                                                                                                                                                                                                                                                                                                                                                                                                                                | ENSSU-Z          |                        |
| thickness                   |                                    | <del>-</del>                                                                                                                                                                                                                                                                                                                                                                                                                                                                                                                                                                                                                                                                                                                                                                                                                                                                                                                                                                                                                                                                                                                                                                                                                                                                                                                                                                                                                                                                                                                                                                                                                                                                                                                                                                                                                                                                                                                                                                                                                                                                                                                  | CENTER COL       | Compliant              |
| Resandable                  | 2 times                            | Slip resistance                                                                                                                                                                                                                                                                                                                                                                                                                                                                                                                                                                                                                                                                                                                                                                                                                                                                                                                                                                                                                                                                                                                                                                                                                                                                                                                                                                                                                                                                                                                                                                                                                                                                                                                                                                                                                                                                                                                                                                                                                                                                                                               | CEN/TS15676      | NPD                    |
| Core material               | Pine/Spruce/Alder                  | TSCA SSEAM OF TOOM OF |                  |                        |
| Backside material           | Spruce                             | CARB P2                                                                                                                                                                                                                                                                                                                                                                                                                                                                                                                                                                                                                                                                                                                                                                                                                                                                                                                                                                                                                                                                                                                                                                                                                                                                                                                                                                                                                                                                                                                                                                                                                                                                                                                                                                                                                                                                                                                                                                                                                                                                                                                       | score (E         |                        |

## **DETAILED DESCRIPTION**

All naturally occuring wood colour variations allowed, from light to dark brown. Sapwood may occur.

The product includes large sound and black knots and cracks. Knots and cracks will be present in all sizes and numbers.

**Colour change**: Stained product - noticable color change over time.

Packages may contain start and stop boards.