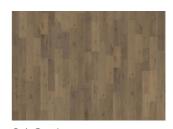

## **OAK GRANITE**

Oak Granite is a rustic floor with naturally occuring color variations and knots. It is grey stained and brushed.

| PRODUCT DETAILS             |                                    | PRODUCT DETAILS                                                                                                                                                                                                                                                                                                                                                                                                                                                                                                                                                                                                                                                                                                                                                                                                                                                                                                                                                                                                                                                                                                                                                                                                                                                                                                                                                                                                                                                                                                                                                                                                                                                                                                                                                                                                                                                                                                                                                                                                                                                                                                               |                  |                        |
|-----------------------------|------------------------------------|-------------------------------------------------------------------------------------------------------------------------------------------------------------------------------------------------------------------------------------------------------------------------------------------------------------------------------------------------------------------------------------------------------------------------------------------------------------------------------------------------------------------------------------------------------------------------------------------------------------------------------------------------------------------------------------------------------------------------------------------------------------------------------------------------------------------------------------------------------------------------------------------------------------------------------------------------------------------------------------------------------------------------------------------------------------------------------------------------------------------------------------------------------------------------------------------------------------------------------------------------------------------------------------------------------------------------------------------------------------------------------------------------------------------------------------------------------------------------------------------------------------------------------------------------------------------------------------------------------------------------------------------------------------------------------------------------------------------------------------------------------------------------------------------------------------------------------------------------------------------------------------------------------------------------------------------------------------------------------------------------------------------------------------------------------------------------------------------------------------------------------|------------------|------------------------|
| Product type / Construction | Wood Flooring / 3-layer engineered | Hardness (Brinell) value /                                                                                                                                                                                                                                                                                                                                                                                                                                                                                                                                                                                                                                                                                                                                                                                                                                                                                                                                                                                                                                                                                                                                                                                                                                                                                                                                                                                                                                                                                                                                                                                                                                                                                                                                                                                                                                                                                                                                                                                                                                                                                                    | 3,7 / 2.2 - 5.9  |                        |
| Article Number / EAN Code   | 152N6REKGGKW240 / 7393969036146    | range                                                                                                                                                                                                                                                                                                                                                                                                                                                                                                                                                                                                                                                                                                                                                                                                                                                                                                                                                                                                                                                                                                                                                                                                                                                                                                                                                                                                                                                                                                                                                                                                                                                                                                                                                                                                                                                                                                                                                                                                                                                                                                                         |                  |                        |
| Design / Wood Species       | 2-strip / White Oak                | LRV / LRV Std1 / LRV Std2                                                                                                                                                                                                                                                                                                                                                                                                                                                                                                                                                                                                                                                                                                                                                                                                                                                                                                                                                                                                                                                                                                                                                                                                                                                                                                                                                                                                                                                                                                                                                                                                                                                                                                                                                                                                                                                                                                                                                                                                                                                                                                     | 22.6 / 3.6 / 7.2 |                        |
| Surface Treatment /         | Matte finish / Stained             | Warranty                                                                                                                                                                                                                                                                                                                                                                                                                                                                                                                                                                                                                                                                                                                                                                                                                                                                                                                                                                                                                                                                                                                                                                                                                                                                                                                                                                                                                                                                                                                                                                                                                                                                                                                                                                                                                                                                                                                                                                                                                                                                                                                      | 25 years         |                        |
| Natural/Stained             |                                    | — TECHNICAL PROPERTIES                                                                                                                                                                                                                                                                                                                                                                                                                                                                                                                                                                                                                                                                                                                                                                                                                                                                                                                                                                                                                                                                                                                                                                                                                                                                                                                                                                                                                                                                                                                                                                                                                                                                                                                                                                                                                                                                                                                                                                                                                                                                                                        | :                |                        |
| Refining Treatment          | Brushed, Light smoked              | Moisture content                                                                                                                                                                                                                                                                                                                                                                                                                                                                                                                                                                                                                                                                                                                                                                                                                                                                                                                                                                                                                                                                                                                                                                                                                                                                                                                                                                                                                                                                                                                                                                                                                                                                                                                                                                                                                                                                                                                                                                                                                                                                                                              | EN13183          | 7%±2%                  |
| Width x Length x Thickness  | 7 7/8 x 95 3/8 x 5/8"              | -                                                                                                                                                                                                                                                                                                                                                                                                                                                                                                                                                                                                                                                                                                                                                                                                                                                                                                                                                                                                                                                                                                                                                                                                                                                                                                                                                                                                                                                                                                                                                                                                                                                                                                                                                                                                                                                                                                                                                                                                                                                                                                                             | EINIOO           | >500 kg/m <sup>3</sup> |
| Weight per package / per    | 50.7 lbs / 17.4 lbs                | —— Minimun Mean Density<br>kg/m³                                                                                                                                                                                                                                                                                                                                                                                                                                                                                                                                                                                                                                                                                                                                                                                                                                                                                                                                                                                                                                                                                                                                                                                                                                                                                                                                                                                                                                                                                                                                                                                                                                                                                                                                                                                                                                                                                                                                                                                                                                                                                              |                  | >300 kg/III            |
| m2                          |                                    | — Reaction To Fire                                                                                                                                                                                                                                                                                                                                                                                                                                                                                                                                                                                                                                                                                                                                                                                                                                                                                                                                                                                                                                                                                                                                                                                                                                                                                                                                                                                                                                                                                                                                                                                                                                                                                                                                                                                                                                                                                                                                                                                                                                                                                                            | EN13501-1        | Dfl-s1                 |
| Area per package / per      | 31.3 sqft / 1409.5 sqft            | Formaldehyde Emission                                                                                                                                                                                                                                                                                                                                                                                                                                                                                                                                                                                                                                                                                                                                                                                                                                                                                                                                                                                                                                                                                                                                                                                                                                                                                                                                                                                                                                                                                                                                                                                                                                                                                                                                                                                                                                                                                                                                                                                                                                                                                                         | EN717-1          | E1                     |
| pallet                      |                                    | — Content PCP                                                                                                                                                                                                                                                                                                                                                                                                                                                                                                                                                                                                                                                                                                                                                                                                                                                                                                                                                                                                                                                                                                                                                                                                                                                                                                                                                                                                                                                                                                                                                                                                                                                                                                                                                                                                                                                                                                                                                                                                                                                                                                                 | CEN/TR14823      | ≤ 5 x 10-6n            |
| Grading                     | Lively                             | Breaking Strength N/mm²                                                                                                                                                                                                                                                                                                                                                                                                                                                                                                                                                                                                                                                                                                                                                                                                                                                                                                                                                                                                                                                                                                                                                                                                                                                                                                                                                                                                                                                                                                                                                                                                                                                                                                                                                                                                                                                                                                                                                                                                                                                                                                       | EN1533           | NPD                    |
| Joint                       | Woodloc® 5S                        | — Thermal Conductivity                                                                                                                                                                                                                                                                                                                                                                                                                                                                                                                                                                                                                                                                                                                                                                                                                                                                                                                                                                                                                                                                                                                                                                                                                                                                                                                                                                                                                                                                                                                                                                                                                                                                                                                                                                                                                                                                                                                                                                                                                                                                                                        | EN12664          | 0.14 W/mK              |
| Installation method         | Floating, Glue-Down                | — Thermal Resistance R-Value                                                                                                                                                                                                                                                                                                                                                                                                                                                                                                                                                                                                                                                                                                                                                                                                                                                                                                                                                                                                                                                                                                                                                                                                                                                                                                                                                                                                                                                                                                                                                                                                                                                                                                                                                                                                                                                                                                                                                                                                                                                                                                  |                  | .11 (m2K/W)            |
| Floor heating               | Yes                                | -                                                                                                                                                                                                                                                                                                                                                                                                                                                                                                                                                                                                                                                                                                                                                                                                                                                                                                                                                                                                                                                                                                                                                                                                                                                                                                                                                                                                                                                                                                                                                                                                                                                                                                                                                                                                                                                                                                                                                                                                                                                                                                                             | EN350-2          | Class 1                |
| Wear leayer material /      | Hardwood / 1/8"                    | — Biological Durability  CARB2                                                                                                                                                                                                                                                                                                                                                                                                                                                                                                                                                                                                                                                                                                                                                                                                                                                                                                                                                                                                                                                                                                                                                                                                                                                                                                                                                                                                                                                                                                                                                                                                                                                                                                                                                                                                                                                                                                                                                                                                                                                                                                | ENSSU-Z          |                        |
| thickness                   |                                    | <del>-</del>                                                                                                                                                                                                                                                                                                                                                                                                                                                                                                                                                                                                                                                                                                                                                                                                                                                                                                                                                                                                                                                                                                                                                                                                                                                                                                                                                                                                                                                                                                                                                                                                                                                                                                                                                                                                                                                                                                                                                                                                                                                                                                                  | CENTER COL       | Compliant              |
| Resandable                  | 2 times                            | Slip resistance                                                                                                                                                                                                                                                                                                                                                                                                                                                                                                                                                                                                                                                                                                                                                                                                                                                                                                                                                                                                                                                                                                                                                                                                                                                                                                                                                                                                                                                                                                                                                                                                                                                                                                                                                                                                                                                                                                                                                                                                                                                                                                               | CEN/TS15676      | NPD                    |
| Core material               | Pine/Spruce/Alder                  | TSCA SSEAM OF TOOM OF |                  |                        |
| Backside material           | Spruce                             | CARB P2                                                                                                                                                                                                                                                                                                                                                                                                                                                                                                                                                                                                                                                                                                                                                                                                                                                                                                                                                                                                                                                                                                                                                                                                                                                                                                                                                                                                                                                                                                                                                                                                                                                                                                                                                                                                                                                                                                                                                                                                                                                                                                                       | score (E         |                        |

## **DETAILED DESCRIPTION**

All naturally occuring wood colour variations allowed, from light to dark brown. Sapwood may occur.

The product includes large sound and black knots and cracks. Knots and cracks will be present in all sizes and numbers.

**Colour change**: Stained product - noticable color change over time.

Packages may contain start and stop boards.