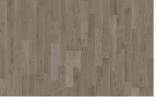

## **OAK GRANITE**

Oak Granite is a rustic floor with naturally occuring color variations and knots. It is grey stained and brushed.

| PRODUCT DETAILS             |                                    | PRODUCT DETAILS                                                                                                                                                                                                                                                                                                                                                                                                                                                                                                                                                                                                                                                                                                                                                                                                                                                                                                                                                                                                                                                                                                                                                                                                                                                                                                                                                                                                                                                                                                                                                                                                                                                                                                                                                                                                                                                                                                                                                                                                                                                                                                               |                  |                        |
|-----------------------------|------------------------------------|-------------------------------------------------------------------------------------------------------------------------------------------------------------------------------------------------------------------------------------------------------------------------------------------------------------------------------------------------------------------------------------------------------------------------------------------------------------------------------------------------------------------------------------------------------------------------------------------------------------------------------------------------------------------------------------------------------------------------------------------------------------------------------------------------------------------------------------------------------------------------------------------------------------------------------------------------------------------------------------------------------------------------------------------------------------------------------------------------------------------------------------------------------------------------------------------------------------------------------------------------------------------------------------------------------------------------------------------------------------------------------------------------------------------------------------------------------------------------------------------------------------------------------------------------------------------------------------------------------------------------------------------------------------------------------------------------------------------------------------------------------------------------------------------------------------------------------------------------------------------------------------------------------------------------------------------------------------------------------------------------------------------------------------------------------------------------------------------------------------------------------|------------------|------------------------|
| Product type / Construction | Wood Flooring / 3-layer engineered | Hardness (Brinell) value /                                                                                                                                                                                                                                                                                                                                                                                                                                                                                                                                                                                                                                                                                                                                                                                                                                                                                                                                                                                                                                                                                                                                                                                                                                                                                                                                                                                                                                                                                                                                                                                                                                                                                                                                                                                                                                                                                                                                                                                                                                                                                                    | 3,7 / 2.2 - 5.9  |                        |
| Article Number / EAN Code   | 152N6REKGGKW240 / 7393969036146    | range                                                                                                                                                                                                                                                                                                                                                                                                                                                                                                                                                                                                                                                                                                                                                                                                                                                                                                                                                                                                                                                                                                                                                                                                                                                                                                                                                                                                                                                                                                                                                                                                                                                                                                                                                                                                                                                                                                                                                                                                                                                                                                                         |                  |                        |
| Design / Wood Species       | 2-strip / White Oak                | LRV / LRV Std1 / LRV Std2                                                                                                                                                                                                                                                                                                                                                                                                                                                                                                                                                                                                                                                                                                                                                                                                                                                                                                                                                                                                                                                                                                                                                                                                                                                                                                                                                                                                                                                                                                                                                                                                                                                                                                                                                                                                                                                                                                                                                                                                                                                                                                     | 22.6 / 3.6 / 7.2 |                        |
| Surface Treatment /         | Matte finish / Stained             | Warranty                                                                                                                                                                                                                                                                                                                                                                                                                                                                                                                                                                                                                                                                                                                                                                                                                                                                                                                                                                                                                                                                                                                                                                                                                                                                                                                                                                                                                                                                                                                                                                                                                                                                                                                                                                                                                                                                                                                                                                                                                                                                                                                      | 25 years         |                        |
| Natural/Stained             |                                    | — TECHNICAL PROPERTIES                                                                                                                                                                                                                                                                                                                                                                                                                                                                                                                                                                                                                                                                                                                                                                                                                                                                                                                                                                                                                                                                                                                                                                                                                                                                                                                                                                                                                                                                                                                                                                                                                                                                                                                                                                                                                                                                                                                                                                                                                                                                                                        | :                |                        |
| Refining Treatment          | Brushed, Light smoked              | Moisture content                                                                                                                                                                                                                                                                                                                                                                                                                                                                                                                                                                                                                                                                                                                                                                                                                                                                                                                                                                                                                                                                                                                                                                                                                                                                                                                                                                                                                                                                                                                                                                                                                                                                                                                                                                                                                                                                                                                                                                                                                                                                                                              | EN13183          | 7%±2%                  |
| Width x Length x Thickness  | 7 7/8 x 95 3/8 x 5/8"              | -                                                                                                                                                                                                                                                                                                                                                                                                                                                                                                                                                                                                                                                                                                                                                                                                                                                                                                                                                                                                                                                                                                                                                                                                                                                                                                                                                                                                                                                                                                                                                                                                                                                                                                                                                                                                                                                                                                                                                                                                                                                                                                                             | EINIOO           | >500 kg/m <sup>3</sup> |
| Weight per package / per    | 50.7 lbs / 17.4 lbs                | —— Minimun Mean Density<br>kg/m³                                                                                                                                                                                                                                                                                                                                                                                                                                                                                                                                                                                                                                                                                                                                                                                                                                                                                                                                                                                                                                                                                                                                                                                                                                                                                                                                                                                                                                                                                                                                                                                                                                                                                                                                                                                                                                                                                                                                                                                                                                                                                              |                  | >300 kg/III            |
| m2                          |                                    | — Reaction To Fire                                                                                                                                                                                                                                                                                                                                                                                                                                                                                                                                                                                                                                                                                                                                                                                                                                                                                                                                                                                                                                                                                                                                                                                                                                                                                                                                                                                                                                                                                                                                                                                                                                                                                                                                                                                                                                                                                                                                                                                                                                                                                                            | EN13501-1        | Dfl-s1                 |
| Area per package / per      | 31.3 sqft / 1409.5 sqft            | Formaldehyde Emission                                                                                                                                                                                                                                                                                                                                                                                                                                                                                                                                                                                                                                                                                                                                                                                                                                                                                                                                                                                                                                                                                                                                                                                                                                                                                                                                                                                                                                                                                                                                                                                                                                                                                                                                                                                                                                                                                                                                                                                                                                                                                                         | EN717-1          | E1                     |
| pallet                      |                                    | — Content PCP                                                                                                                                                                                                                                                                                                                                                                                                                                                                                                                                                                                                                                                                                                                                                                                                                                                                                                                                                                                                                                                                                                                                                                                                                                                                                                                                                                                                                                                                                                                                                                                                                                                                                                                                                                                                                                                                                                                                                                                                                                                                                                                 | CEN/TR14823      | ≤ 5 x 10-6n            |
| Grading                     | Lively                             | Breaking Strength N/mm²                                                                                                                                                                                                                                                                                                                                                                                                                                                                                                                                                                                                                                                                                                                                                                                                                                                                                                                                                                                                                                                                                                                                                                                                                                                                                                                                                                                                                                                                                                                                                                                                                                                                                                                                                                                                                                                                                                                                                                                                                                                                                                       | EN1533           | NPD                    |
| Joint                       | Woodloc® 5S                        | — Thermal Conductivity                                                                                                                                                                                                                                                                                                                                                                                                                                                                                                                                                                                                                                                                                                                                                                                                                                                                                                                                                                                                                                                                                                                                                                                                                                                                                                                                                                                                                                                                                                                                                                                                                                                                                                                                                                                                                                                                                                                                                                                                                                                                                                        | EN12664          | 0.14 W/mK              |
| Installation method         | Floating, Glue-Down                | — Thermal Resistance R-Value                                                                                                                                                                                                                                                                                                                                                                                                                                                                                                                                                                                                                                                                                                                                                                                                                                                                                                                                                                                                                                                                                                                                                                                                                                                                                                                                                                                                                                                                                                                                                                                                                                                                                                                                                                                                                                                                                                                                                                                                                                                                                                  |                  | .11 (m2K/W)            |
| Floor heating               | Yes                                | -                                                                                                                                                                                                                                                                                                                                                                                                                                                                                                                                                                                                                                                                                                                                                                                                                                                                                                                                                                                                                                                                                                                                                                                                                                                                                                                                                                                                                                                                                                                                                                                                                                                                                                                                                                                                                                                                                                                                                                                                                                                                                                                             | EN350-2          | Class 1                |
| Wear leayer material /      | Hardwood / 1/8"                    | — Biological Durability  CARB2                                                                                                                                                                                                                                                                                                                                                                                                                                                                                                                                                                                                                                                                                                                                                                                                                                                                                                                                                                                                                                                                                                                                                                                                                                                                                                                                                                                                                                                                                                                                                                                                                                                                                                                                                                                                                                                                                                                                                                                                                                                                                                | ENSSU-Z          |                        |
| thickness                   |                                    | <del>-</del>                                                                                                                                                                                                                                                                                                                                                                                                                                                                                                                                                                                                                                                                                                                                                                                                                                                                                                                                                                                                                                                                                                                                                                                                                                                                                                                                                                                                                                                                                                                                                                                                                                                                                                                                                                                                                                                                                                                                                                                                                                                                                                                  | CENTER COL       | Compliant              |
| Resandable                  | 2 times                            | Slip resistance                                                                                                                                                                                                                                                                                                                                                                                                                                                                                                                                                                                                                                                                                                                                                                                                                                                                                                                                                                                                                                                                                                                                                                                                                                                                                                                                                                                                                                                                                                                                                                                                                                                                                                                                                                                                                                                                                                                                                                                                                                                                                                               | CEN/TS15676      | NPD                    |
| Core material               | Pine/Spruce/Alder                  | TSCA SSEAM OF TOOM OF |                  |                        |
| Backside material           | Spruce                             | CARB P2                                                                                                                                                                                                                                                                                                                                                                                                                                                                                                                                                                                                                                                                                                                                                                                                                                                                                                                                                                                                                                                                                                                                                                                                                                                                                                                                                                                                                                                                                                                                                                                                                                                                                                                                                                                                                                                                                                                                                                                                                                                                                                                       | score (E         |                        |

## **DETAILED DESCRIPTION**

All naturally occuring wood colour variations allowed, from light to dark brown. Sapwood may occur.

The product includes large sound and black knots and cracks. Knots and cracks will be present in all sizes and numbers.

**Colour change**: Stained product - noticable color change over time.

Packages may contain start and stop boards.