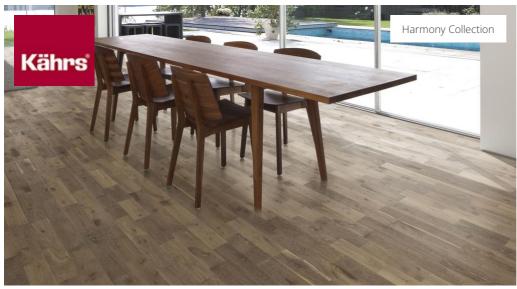

## **OAK GRANITE**

Oak Granite is a rustic floor with naturally occuring color variations and knots. It is grey stained and brushed.

| PRODUCT DETAILS             |                                    | PRODUCT DETAILS                                                                                                                                                                                                                                                                                                                                                                                                                                                                                                                                                                                                                                                                                                                                                                                                                                                                                                                                                                                                                                                                                                                                                                                                                                                                                                                                                                                                                                                                                                                                                                                                                                                                                                                                                                                                                                                                                                                                                                                                                                                                                                               |                  |                        |
|-----------------------------|------------------------------------|-------------------------------------------------------------------------------------------------------------------------------------------------------------------------------------------------------------------------------------------------------------------------------------------------------------------------------------------------------------------------------------------------------------------------------------------------------------------------------------------------------------------------------------------------------------------------------------------------------------------------------------------------------------------------------------------------------------------------------------------------------------------------------------------------------------------------------------------------------------------------------------------------------------------------------------------------------------------------------------------------------------------------------------------------------------------------------------------------------------------------------------------------------------------------------------------------------------------------------------------------------------------------------------------------------------------------------------------------------------------------------------------------------------------------------------------------------------------------------------------------------------------------------------------------------------------------------------------------------------------------------------------------------------------------------------------------------------------------------------------------------------------------------------------------------------------------------------------------------------------------------------------------------------------------------------------------------------------------------------------------------------------------------------------------------------------------------------------------------------------------------|------------------|------------------------|
| Product type / Construction | Wood Flooring / 3-layer engineered | Hardness (Brinell) value /                                                                                                                                                                                                                                                                                                                                                                                                                                                                                                                                                                                                                                                                                                                                                                                                                                                                                                                                                                                                                                                                                                                                                                                                                                                                                                                                                                                                                                                                                                                                                                                                                                                                                                                                                                                                                                                                                                                                                                                                                                                                                                    | 3,7 / 2.2 - 5.9  |                        |
| Article Number / EAN Code   | 152N6REKGGKW240 / 7393969036146    | range                                                                                                                                                                                                                                                                                                                                                                                                                                                                                                                                                                                                                                                                                                                                                                                                                                                                                                                                                                                                                                                                                                                                                                                                                                                                                                                                                                                                                                                                                                                                                                                                                                                                                                                                                                                                                                                                                                                                                                                                                                                                                                                         |                  |                        |
| Design / Wood Species       | 2-strip / White Oak                | LRV / LRV Std1 / LRV Std2                                                                                                                                                                                                                                                                                                                                                                                                                                                                                                                                                                                                                                                                                                                                                                                                                                                                                                                                                                                                                                                                                                                                                                                                                                                                                                                                                                                                                                                                                                                                                                                                                                                                                                                                                                                                                                                                                                                                                                                                                                                                                                     | 22.6 / 3.6 / 7.2 |                        |
| Surface Treatment /         | Matte finish / Stained             | Warranty                                                                                                                                                                                                                                                                                                                                                                                                                                                                                                                                                                                                                                                                                                                                                                                                                                                                                                                                                                                                                                                                                                                                                                                                                                                                                                                                                                                                                                                                                                                                                                                                                                                                                                                                                                                                                                                                                                                                                                                                                                                                                                                      | 25 years         |                        |
| Natural/Stained             |                                    | — TECHNICAL PROPERTIES                                                                                                                                                                                                                                                                                                                                                                                                                                                                                                                                                                                                                                                                                                                                                                                                                                                                                                                                                                                                                                                                                                                                                                                                                                                                                                                                                                                                                                                                                                                                                                                                                                                                                                                                                                                                                                                                                                                                                                                                                                                                                                        | :                |                        |
| Refining Treatment          | Brushed, Light smoked              | Moisture content                                                                                                                                                                                                                                                                                                                                                                                                                                                                                                                                                                                                                                                                                                                                                                                                                                                                                                                                                                                                                                                                                                                                                                                                                                                                                                                                                                                                                                                                                                                                                                                                                                                                                                                                                                                                                                                                                                                                                                                                                                                                                                              | EN13183          | 7%±2%                  |
| Width x Length x Thickness  | 7 7/8 x 95 3/8 x 5/8"              | -                                                                                                                                                                                                                                                                                                                                                                                                                                                                                                                                                                                                                                                                                                                                                                                                                                                                                                                                                                                                                                                                                                                                                                                                                                                                                                                                                                                                                                                                                                                                                                                                                                                                                                                                                                                                                                                                                                                                                                                                                                                                                                                             | EINIOO           | >500 kg/m <sup>3</sup> |
| Weight per package / per    | 50.7 lbs / 17.4 lbs                | —— Minimun Mean Density<br>kg/m³                                                                                                                                                                                                                                                                                                                                                                                                                                                                                                                                                                                                                                                                                                                                                                                                                                                                                                                                                                                                                                                                                                                                                                                                                                                                                                                                                                                                                                                                                                                                                                                                                                                                                                                                                                                                                                                                                                                                                                                                                                                                                              |                  | >300 kg/III            |
| m2                          |                                    | — Reaction To Fire                                                                                                                                                                                                                                                                                                                                                                                                                                                                                                                                                                                                                                                                                                                                                                                                                                                                                                                                                                                                                                                                                                                                                                                                                                                                                                                                                                                                                                                                                                                                                                                                                                                                                                                                                                                                                                                                                                                                                                                                                                                                                                            | EN13501-1        | Dfl-s1                 |
| Area per package / per      | 31.3 sqft / 1409.5 sqft            | Formaldehyde Emission                                                                                                                                                                                                                                                                                                                                                                                                                                                                                                                                                                                                                                                                                                                                                                                                                                                                                                                                                                                                                                                                                                                                                                                                                                                                                                                                                                                                                                                                                                                                                                                                                                                                                                                                                                                                                                                                                                                                                                                                                                                                                                         | EN717-1          | E1                     |
| pallet                      |                                    | — Content PCP                                                                                                                                                                                                                                                                                                                                                                                                                                                                                                                                                                                                                                                                                                                                                                                                                                                                                                                                                                                                                                                                                                                                                                                                                                                                                                                                                                                                                                                                                                                                                                                                                                                                                                                                                                                                                                                                                                                                                                                                                                                                                                                 | CEN/TR14823      | ≤ 5 x 10-6n            |
| Grading                     | Lively                             | Breaking Strength N/mm²                                                                                                                                                                                                                                                                                                                                                                                                                                                                                                                                                                                                                                                                                                                                                                                                                                                                                                                                                                                                                                                                                                                                                                                                                                                                                                                                                                                                                                                                                                                                                                                                                                                                                                                                                                                                                                                                                                                                                                                                                                                                                                       | EN1533           | NPD                    |
| Joint                       | Woodloc® 5S                        | — Thermal Conductivity                                                                                                                                                                                                                                                                                                                                                                                                                                                                                                                                                                                                                                                                                                                                                                                                                                                                                                                                                                                                                                                                                                                                                                                                                                                                                                                                                                                                                                                                                                                                                                                                                                                                                                                                                                                                                                                                                                                                                                                                                                                                                                        | EN12664          | 0.14 W/mK              |
| Installation method         | Floating, Glue-Down                | — Thermal Resistance R-Value                                                                                                                                                                                                                                                                                                                                                                                                                                                                                                                                                                                                                                                                                                                                                                                                                                                                                                                                                                                                                                                                                                                                                                                                                                                                                                                                                                                                                                                                                                                                                                                                                                                                                                                                                                                                                                                                                                                                                                                                                                                                                                  |                  | .11 (m2K/W)            |
| Floor heating               | Yes                                | -                                                                                                                                                                                                                                                                                                                                                                                                                                                                                                                                                                                                                                                                                                                                                                                                                                                                                                                                                                                                                                                                                                                                                                                                                                                                                                                                                                                                                                                                                                                                                                                                                                                                                                                                                                                                                                                                                                                                                                                                                                                                                                                             | EN350-2          | Class 1                |
| Wear leayer material /      | Hardwood / 1/8"                    | — Biological Durability  CARB2                                                                                                                                                                                                                                                                                                                                                                                                                                                                                                                                                                                                                                                                                                                                                                                                                                                                                                                                                                                                                                                                                                                                                                                                                                                                                                                                                                                                                                                                                                                                                                                                                                                                                                                                                                                                                                                                                                                                                                                                                                                                                                | ENSSU-Z          |                        |
| thickness                   |                                    | <del>-</del>                                                                                                                                                                                                                                                                                                                                                                                                                                                                                                                                                                                                                                                                                                                                                                                                                                                                                                                                                                                                                                                                                                                                                                                                                                                                                                                                                                                                                                                                                                                                                                                                                                                                                                                                                                                                                                                                                                                                                                                                                                                                                                                  | CENTER COL       | Compliant              |
| Resandable                  | 2 times                            | Slip resistance                                                                                                                                                                                                                                                                                                                                                                                                                                                                                                                                                                                                                                                                                                                                                                                                                                                                                                                                                                                                                                                                                                                                                                                                                                                                                                                                                                                                                                                                                                                                                                                                                                                                                                                                                                                                                                                                                                                                                                                                                                                                                                               | CEN/TS15676      | NPD                    |
| Core material               | Pine/Spruce/Alder                  | TSCA SSEAM OF TOOM OF |                  |                        |
| Backside material           | Spruce                             | CARB P2                                                                                                                                                                                                                                                                                                                                                                                                                                                                                                                                                                                                                                                                                                                                                                                                                                                                                                                                                                                                                                                                                                                                                                                                                                                                                                                                                                                                                                                                                                                                                                                                                                                                                                                                                                                                                                                                                                                                                                                                                                                                                                                       | score (E         |                        |

## **DETAILED DESCRIPTION**

All naturally occuring wood colour variations allowed, from light to dark brown. Sapwood may occur.

The product includes large sound and black knots and cracks. Knots and cracks will be present in all sizes and numbers.

**Colour change**: Stained product - noticable color change over time.

Packages may contain start and stop boards.