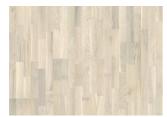

## **OAK GRANITE**

Oak Granite is a rustic floor with naturally occuring color variations and knots. It is grey stained and brushed.

| PRODUCT DETAILS             |                                    | PRODUCT DETAILS                                                                                                                                                                                                                                                                                                                                                                                                                                                                                                                                                                                                                                                                                                                                                                                                                                                                                                                                                                                                                                                                                                                                                                                                                                                                                                                                                                                                                                                                                                                                                                                                                                                                                                                                                                                                                                                                                                                                                                                                                                                                                                               |                  |                        |
|-----------------------------|------------------------------------|-------------------------------------------------------------------------------------------------------------------------------------------------------------------------------------------------------------------------------------------------------------------------------------------------------------------------------------------------------------------------------------------------------------------------------------------------------------------------------------------------------------------------------------------------------------------------------------------------------------------------------------------------------------------------------------------------------------------------------------------------------------------------------------------------------------------------------------------------------------------------------------------------------------------------------------------------------------------------------------------------------------------------------------------------------------------------------------------------------------------------------------------------------------------------------------------------------------------------------------------------------------------------------------------------------------------------------------------------------------------------------------------------------------------------------------------------------------------------------------------------------------------------------------------------------------------------------------------------------------------------------------------------------------------------------------------------------------------------------------------------------------------------------------------------------------------------------------------------------------------------------------------------------------------------------------------------------------------------------------------------------------------------------------------------------------------------------------------------------------------------------|------------------|------------------------|
| Product type / Construction | Wood Flooring / 3-layer engineered | Hardness (Brinell) value /                                                                                                                                                                                                                                                                                                                                                                                                                                                                                                                                                                                                                                                                                                                                                                                                                                                                                                                                                                                                                                                                                                                                                                                                                                                                                                                                                                                                                                                                                                                                                                                                                                                                                                                                                                                                                                                                                                                                                                                                                                                                                                    | 3,7 / 2.2 - 5.9  |                        |
| Article Number / EAN Code   | 152N6REKGGKW240 / 7393969036146    | range                                                                                                                                                                                                                                                                                                                                                                                                                                                                                                                                                                                                                                                                                                                                                                                                                                                                                                                                                                                                                                                                                                                                                                                                                                                                                                                                                                                                                                                                                                                                                                                                                                                                                                                                                                                                                                                                                                                                                                                                                                                                                                                         |                  |                        |
| Design / Wood Species       | 2-strip / White Oak                | LRV / LRV Std1 / LRV Std2                                                                                                                                                                                                                                                                                                                                                                                                                                                                                                                                                                                                                                                                                                                                                                                                                                                                                                                                                                                                                                                                                                                                                                                                                                                                                                                                                                                                                                                                                                                                                                                                                                                                                                                                                                                                                                                                                                                                                                                                                                                                                                     | 22.6 / 3.6 / 7.2 |                        |
| Surface Treatment /         | Matte finish / Stained             | Warranty                                                                                                                                                                                                                                                                                                                                                                                                                                                                                                                                                                                                                                                                                                                                                                                                                                                                                                                                                                                                                                                                                                                                                                                                                                                                                                                                                                                                                                                                                                                                                                                                                                                                                                                                                                                                                                                                                                                                                                                                                                                                                                                      | 25 years         |                        |
| Natural/Stained             |                                    | — TECHNICAL PROPERTIES                                                                                                                                                                                                                                                                                                                                                                                                                                                                                                                                                                                                                                                                                                                                                                                                                                                                                                                                                                                                                                                                                                                                                                                                                                                                                                                                                                                                                                                                                                                                                                                                                                                                                                                                                                                                                                                                                                                                                                                                                                                                                                        | :                |                        |
| Refining Treatment          | Brushed, Light smoked              | Moisture content                                                                                                                                                                                                                                                                                                                                                                                                                                                                                                                                                                                                                                                                                                                                                                                                                                                                                                                                                                                                                                                                                                                                                                                                                                                                                                                                                                                                                                                                                                                                                                                                                                                                                                                                                                                                                                                                                                                                                                                                                                                                                                              | EN13183          | 7%±2%                  |
| Width x Length x Thickness  | 7 7/8 x 95 3/8 x 5/8"              | -                                                                                                                                                                                                                                                                                                                                                                                                                                                                                                                                                                                                                                                                                                                                                                                                                                                                                                                                                                                                                                                                                                                                                                                                                                                                                                                                                                                                                                                                                                                                                                                                                                                                                                                                                                                                                                                                                                                                                                                                                                                                                                                             | EINIOO           | >500 kg/m <sup>3</sup> |
| Weight per package / per    | 50.7 lbs / 17.4 lbs                | —— Minimun Mean Density<br>kg/m³                                                                                                                                                                                                                                                                                                                                                                                                                                                                                                                                                                                                                                                                                                                                                                                                                                                                                                                                                                                                                                                                                                                                                                                                                                                                                                                                                                                                                                                                                                                                                                                                                                                                                                                                                                                                                                                                                                                                                                                                                                                                                              |                  | >300 kg/III            |
| m2                          |                                    | — Reaction To Fire                                                                                                                                                                                                                                                                                                                                                                                                                                                                                                                                                                                                                                                                                                                                                                                                                                                                                                                                                                                                                                                                                                                                                                                                                                                                                                                                                                                                                                                                                                                                                                                                                                                                                                                                                                                                                                                                                                                                                                                                                                                                                                            | EN13501-1        | Dfl-s1                 |
| Area per package / per      | 31.3 sqft / 1409.5 sqft            | Formaldehyde Emission                                                                                                                                                                                                                                                                                                                                                                                                                                                                                                                                                                                                                                                                                                                                                                                                                                                                                                                                                                                                                                                                                                                                                                                                                                                                                                                                                                                                                                                                                                                                                                                                                                                                                                                                                                                                                                                                                                                                                                                                                                                                                                         | EN717-1          | E1                     |
| pallet                      |                                    | — Content PCP                                                                                                                                                                                                                                                                                                                                                                                                                                                                                                                                                                                                                                                                                                                                                                                                                                                                                                                                                                                                                                                                                                                                                                                                                                                                                                                                                                                                                                                                                                                                                                                                                                                                                                                                                                                                                                                                                                                                                                                                                                                                                                                 | CEN/TR14823      | ≤ 5 x 10-6n            |
| Grading                     | Lively                             | Breaking Strength N/mm²                                                                                                                                                                                                                                                                                                                                                                                                                                                                                                                                                                                                                                                                                                                                                                                                                                                                                                                                                                                                                                                                                                                                                                                                                                                                                                                                                                                                                                                                                                                                                                                                                                                                                                                                                                                                                                                                                                                                                                                                                                                                                                       | EN1533           | NPD                    |
| Joint                       | Woodloc® 5S                        | — Thermal Conductivity                                                                                                                                                                                                                                                                                                                                                                                                                                                                                                                                                                                                                                                                                                                                                                                                                                                                                                                                                                                                                                                                                                                                                                                                                                                                                                                                                                                                                                                                                                                                                                                                                                                                                                                                                                                                                                                                                                                                                                                                                                                                                                        | EN12664          | 0.14 W/mK              |
| Installation method         | Floating, Glue-Down                | — Thermal Resistance R-Value                                                                                                                                                                                                                                                                                                                                                                                                                                                                                                                                                                                                                                                                                                                                                                                                                                                                                                                                                                                                                                                                                                                                                                                                                                                                                                                                                                                                                                                                                                                                                                                                                                                                                                                                                                                                                                                                                                                                                                                                                                                                                                  |                  | .11 (m2K/W)            |
| Floor heating               | Yes                                | -                                                                                                                                                                                                                                                                                                                                                                                                                                                                                                                                                                                                                                                                                                                                                                                                                                                                                                                                                                                                                                                                                                                                                                                                                                                                                                                                                                                                                                                                                                                                                                                                                                                                                                                                                                                                                                                                                                                                                                                                                                                                                                                             | EN350-2          | Class 1                |
| Wear leayer material /      | Hardwood / 1/8"                    | — Biological Durability  CARB2                                                                                                                                                                                                                                                                                                                                                                                                                                                                                                                                                                                                                                                                                                                                                                                                                                                                                                                                                                                                                                                                                                                                                                                                                                                                                                                                                                                                                                                                                                                                                                                                                                                                                                                                                                                                                                                                                                                                                                                                                                                                                                | ENSSU-Z          |                        |
| thickness                   |                                    | <del>-</del>                                                                                                                                                                                                                                                                                                                                                                                                                                                                                                                                                                                                                                                                                                                                                                                                                                                                                                                                                                                                                                                                                                                                                                                                                                                                                                                                                                                                                                                                                                                                                                                                                                                                                                                                                                                                                                                                                                                                                                                                                                                                                                                  | CENTER COL       | Compliant              |
| Resandable                  | 2 times                            | Slip resistance                                                                                                                                                                                                                                                                                                                                                                                                                                                                                                                                                                                                                                                                                                                                                                                                                                                                                                                                                                                                                                                                                                                                                                                                                                                                                                                                                                                                                                                                                                                                                                                                                                                                                                                                                                                                                                                                                                                                                                                                                                                                                                               | CEN/TS15676      | NPD                    |
| Core material               | Pine/Spruce/Alder                  | TSCA SSEAM OF TOOM OF |                  |                        |
| Backside material           | Spruce                             | CARB P2                                                                                                                                                                                                                                                                                                                                                                                                                                                                                                                                                                                                                                                                                                                                                                                                                                                                                                                                                                                                                                                                                                                                                                                                                                                                                                                                                                                                                                                                                                                                                                                                                                                                                                                                                                                                                                                                                                                                                                                                                                                                                                                       | score (E         |                        |

## **DETAILED DESCRIPTION**

All naturally occuring wood colour variations allowed, from light to dark brown. Sapwood may occur.

The product includes large sound and black knots and cracks. Knots and cracks will be present in all sizes and numbers.

**Colour change**: Stained product - noticable color change over time.

Packages may contain start and stop boards.