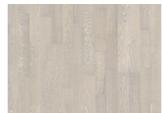

## **OAK GRANITE**

Oak Granite is a rustic floor with naturally occuring color variations and knots. It is grey stained and brushed.

| PRODUCT DETAILS             |                                    | PRODUCT DETAILS                                                                                                                                                                                                                                                                                                                                                                                                                                                                                                                                                                                                                                                                                                                                                                                                                                                                                                                                                                                                                                                                                                                                                                                                                                                                                                                                                                                                                                                                                                                                                                                                                                                                                                                                                                                                                                                                                                                                                                                                                                                                                                               |                  |                        |
|-----------------------------|------------------------------------|-------------------------------------------------------------------------------------------------------------------------------------------------------------------------------------------------------------------------------------------------------------------------------------------------------------------------------------------------------------------------------------------------------------------------------------------------------------------------------------------------------------------------------------------------------------------------------------------------------------------------------------------------------------------------------------------------------------------------------------------------------------------------------------------------------------------------------------------------------------------------------------------------------------------------------------------------------------------------------------------------------------------------------------------------------------------------------------------------------------------------------------------------------------------------------------------------------------------------------------------------------------------------------------------------------------------------------------------------------------------------------------------------------------------------------------------------------------------------------------------------------------------------------------------------------------------------------------------------------------------------------------------------------------------------------------------------------------------------------------------------------------------------------------------------------------------------------------------------------------------------------------------------------------------------------------------------------------------------------------------------------------------------------------------------------------------------------------------------------------------------------|------------------|------------------------|
| Product type / Construction | Wood Flooring / 3-layer engineered | Hardness (Brinell) value /                                                                                                                                                                                                                                                                                                                                                                                                                                                                                                                                                                                                                                                                                                                                                                                                                                                                                                                                                                                                                                                                                                                                                                                                                                                                                                                                                                                                                                                                                                                                                                                                                                                                                                                                                                                                                                                                                                                                                                                                                                                                                                    | 3,7 / 2.2 - 5.9  |                        |
| Article Number / EAN Code   | 152N6REKGGKW240 / 7393969036146    | range                                                                                                                                                                                                                                                                                                                                                                                                                                                                                                                                                                                                                                                                                                                                                                                                                                                                                                                                                                                                                                                                                                                                                                                                                                                                                                                                                                                                                                                                                                                                                                                                                                                                                                                                                                                                                                                                                                                                                                                                                                                                                                                         |                  |                        |
| Design / Wood Species       | 2-strip / White Oak                | LRV / LRV Std1 / LRV Std2                                                                                                                                                                                                                                                                                                                                                                                                                                                                                                                                                                                                                                                                                                                                                                                                                                                                                                                                                                                                                                                                                                                                                                                                                                                                                                                                                                                                                                                                                                                                                                                                                                                                                                                                                                                                                                                                                                                                                                                                                                                                                                     | 22.6 / 3.6 / 7.2 |                        |
| Surface Treatment /         | Matte finish / Stained             | Warranty                                                                                                                                                                                                                                                                                                                                                                                                                                                                                                                                                                                                                                                                                                                                                                                                                                                                                                                                                                                                                                                                                                                                                                                                                                                                                                                                                                                                                                                                                                                                                                                                                                                                                                                                                                                                                                                                                                                                                                                                                                                                                                                      | 25 years         |                        |
| Natural/Stained             |                                    | — TECHNICAL PROPERTIES                                                                                                                                                                                                                                                                                                                                                                                                                                                                                                                                                                                                                                                                                                                                                                                                                                                                                                                                                                                                                                                                                                                                                                                                                                                                                                                                                                                                                                                                                                                                                                                                                                                                                                                                                                                                                                                                                                                                                                                                                                                                                                        | :                |                        |
| Refining Treatment          | Brushed, Light smoked              | Moisture content                                                                                                                                                                                                                                                                                                                                                                                                                                                                                                                                                                                                                                                                                                                                                                                                                                                                                                                                                                                                                                                                                                                                                                                                                                                                                                                                                                                                                                                                                                                                                                                                                                                                                                                                                                                                                                                                                                                                                                                                                                                                                                              | EN13183          | 7%±2%                  |
| Width x Length x Thickness  | 7 7/8 x 95 3/8 x 5/8"              | -                                                                                                                                                                                                                                                                                                                                                                                                                                                                                                                                                                                                                                                                                                                                                                                                                                                                                                                                                                                                                                                                                                                                                                                                                                                                                                                                                                                                                                                                                                                                                                                                                                                                                                                                                                                                                                                                                                                                                                                                                                                                                                                             | EINIOO           | >500 kg/m <sup>3</sup> |
| Weight per package / per    | 50.7 lbs / 17.4 lbs                | —— Minimun Mean Density<br>kg/m³                                                                                                                                                                                                                                                                                                                                                                                                                                                                                                                                                                                                                                                                                                                                                                                                                                                                                                                                                                                                                                                                                                                                                                                                                                                                                                                                                                                                                                                                                                                                                                                                                                                                                                                                                                                                                                                                                                                                                                                                                                                                                              |                  | >300 kg/III            |
| m2                          |                                    | — Reaction To Fire                                                                                                                                                                                                                                                                                                                                                                                                                                                                                                                                                                                                                                                                                                                                                                                                                                                                                                                                                                                                                                                                                                                                                                                                                                                                                                                                                                                                                                                                                                                                                                                                                                                                                                                                                                                                                                                                                                                                                                                                                                                                                                            | EN13501-1        | Dfl-s1                 |
| Area per package / per      | 31.3 sqft / 1409.5 sqft            | Formaldehyde Emission                                                                                                                                                                                                                                                                                                                                                                                                                                                                                                                                                                                                                                                                                                                                                                                                                                                                                                                                                                                                                                                                                                                                                                                                                                                                                                                                                                                                                                                                                                                                                                                                                                                                                                                                                                                                                                                                                                                                                                                                                                                                                                         | EN717-1          | E1                     |
| pallet                      |                                    | — Content PCP                                                                                                                                                                                                                                                                                                                                                                                                                                                                                                                                                                                                                                                                                                                                                                                                                                                                                                                                                                                                                                                                                                                                                                                                                                                                                                                                                                                                                                                                                                                                                                                                                                                                                                                                                                                                                                                                                                                                                                                                                                                                                                                 | CEN/TR14823      | ≤ 5 x 10-6n            |
| Grading                     | Lively                             | Breaking Strength N/mm²                                                                                                                                                                                                                                                                                                                                                                                                                                                                                                                                                                                                                                                                                                                                                                                                                                                                                                                                                                                                                                                                                                                                                                                                                                                                                                                                                                                                                                                                                                                                                                                                                                                                                                                                                                                                                                                                                                                                                                                                                                                                                                       | EN1533           | NPD                    |
| Joint                       | Woodloc® 5S                        | — Thermal Conductivity                                                                                                                                                                                                                                                                                                                                                                                                                                                                                                                                                                                                                                                                                                                                                                                                                                                                                                                                                                                                                                                                                                                                                                                                                                                                                                                                                                                                                                                                                                                                                                                                                                                                                                                                                                                                                                                                                                                                                                                                                                                                                                        | EN12664          | 0.14 W/mK              |
| Installation method         | Floating, Glue-Down                | — Thermal Resistance R-Value                                                                                                                                                                                                                                                                                                                                                                                                                                                                                                                                                                                                                                                                                                                                                                                                                                                                                                                                                                                                                                                                                                                                                                                                                                                                                                                                                                                                                                                                                                                                                                                                                                                                                                                                                                                                                                                                                                                                                                                                                                                                                                  |                  | .11 (m2K/W)            |
| Floor heating               | Yes                                | -                                                                                                                                                                                                                                                                                                                                                                                                                                                                                                                                                                                                                                                                                                                                                                                                                                                                                                                                                                                                                                                                                                                                                                                                                                                                                                                                                                                                                                                                                                                                                                                                                                                                                                                                                                                                                                                                                                                                                                                                                                                                                                                             | EN350-2          | Class 1                |
| Wear leayer material /      | Hardwood / 1/8"                    | — Biological Durability  CARB2                                                                                                                                                                                                                                                                                                                                                                                                                                                                                                                                                                                                                                                                                                                                                                                                                                                                                                                                                                                                                                                                                                                                                                                                                                                                                                                                                                                                                                                                                                                                                                                                                                                                                                                                                                                                                                                                                                                                                                                                                                                                                                | ENSSU-Z          |                        |
| thickness                   |                                    | <del>-</del>                                                                                                                                                                                                                                                                                                                                                                                                                                                                                                                                                                                                                                                                                                                                                                                                                                                                                                                                                                                                                                                                                                                                                                                                                                                                                                                                                                                                                                                                                                                                                                                                                                                                                                                                                                                                                                                                                                                                                                                                                                                                                                                  | CENTER COL       | Compliant              |
| Resandable                  | 2 times                            | Slip resistance                                                                                                                                                                                                                                                                                                                                                                                                                                                                                                                                                                                                                                                                                                                                                                                                                                                                                                                                                                                                                                                                                                                                                                                                                                                                                                                                                                                                                                                                                                                                                                                                                                                                                                                                                                                                                                                                                                                                                                                                                                                                                                               | CEN/TS15676      | NPD                    |
| Core material               | Pine/Spruce/Alder                  | TSCA SSEAM OF TOOM OF |                  |                        |
| Backside material           | Spruce                             | CARB P2                                                                                                                                                                                                                                                                                                                                                                                                                                                                                                                                                                                                                                                                                                                                                                                                                                                                                                                                                                                                                                                                                                                                                                                                                                                                                                                                                                                                                                                                                                                                                                                                                                                                                                                                                                                                                                                                                                                                                                                                                                                                                                                       | score (E         |                        |

## **DETAILED DESCRIPTION**

All naturally occuring wood colour variations allowed, from light to dark brown. Sapwood may occur.

The product includes large sound and black knots and cracks. Knots and cracks will be present in all sizes and numbers.

**Colour change**: Stained product - noticable color change over time.

Packages may contain start and stop boards.