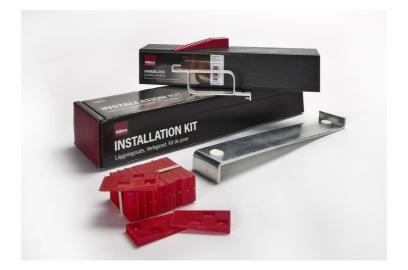

## KÄHRS LAYING SET WOODLOC®

Complete Installation Kit for Kährs wood floors with glueless Woodloc joint including:

- 1 Handblock in solid plastic
- 1 Jemmy in metal
- 20 wedges in plastic
- 1 Woodloc 5S® locking tool in metal including adapter in plastic for 13 mm Woodloc 5S® floors
- 1 Wedge for measuring flatness of the subfloor with a straight edge

Kährs Laying Set Woodloc®