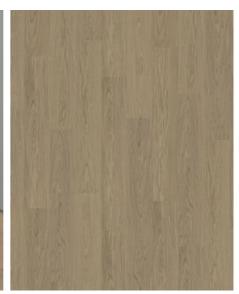

## XPRESSION HAZEL

| PRODUCT DETAILS             |                                |
|-----------------------------|--------------------------------|
| Product type / Construction | Hybrid Flooring / Dry Back LVT |
| Article Number / EAN Code   | 101513 / 6418660247682         |
| Design                      | 1-strip                        |
| Width x Length x Thickness  | 7 x 48 x 1/8"                  |
| Weight per package / per    | 35.3 lbs / 8.2 lbs             |
| m2                          |                                |
| Area per package / per      | 46.3 sqft / 3262.5 sqft        |
| pallet                      |                                |
| Installation method         | Glue-Down                      |