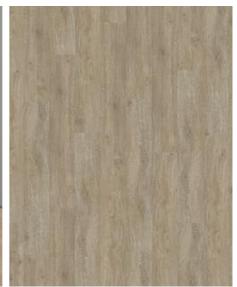

## XPRESSION NATURAL

| PRODUCT DETAILS             |                                |
|-----------------------------|--------------------------------|
| Product type / Construction | Hybrid Flooring / Dry Back LVT |
| Article Number / EAN Code   | 101503 / 6418660247637         |
| Design                      | 1-strip                        |
| Width x Length x Thickness  | 7 x 48 x 1/8"                  |
| Weight per package / per    | 35.3 lbs / 8.2 lbs             |
| m2                          |                                |
| Area per package / per      | 46.3 sqft / 3262.5 sqft        |
| pallet                      |                                |
| Installation method         | Glue-Down                      |