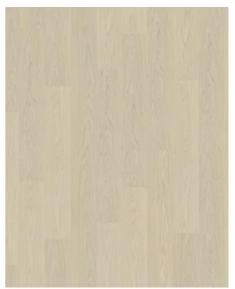

## XPRESSION ALMOND

| PRODUCT DETAILS             |                                |
|-----------------------------|--------------------------------|
| Product type / Construction | Hybrid Flooring / Dry Back LVT |
| Article Number / EAN Code   | 101511 / 6418660247668         |
| Design                      | 1-strip                        |
| Width x Length x Thickness  | 7 x 48 x 1/8"                  |
| Weight per package / per    | 35.3 lbs / 8.2 lbs             |
| m2                          |                                |
| Area per package / per      | 46.3 sqft / 3262.5 sqft        |
| pallet                      |                                |
| Installation method         | Glue-Down                      |