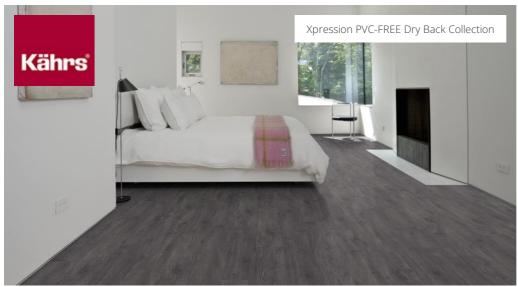

## XPRESSION DARK GREY

The Kährs Luxury Tiles Dry Back Enomer® floors have been specially developed with health in mind. The range includes PVC and plasticizer free luxury planks and tiles developed and designed to please the eye, as well as benefit the environment. The Enomer® floors are made from a unique material free from PVC, plasticizers, phthalates and halogens. They are anti-static with excellent stain and bacteria resistance. They also have extremely low VOC's – which means that they promote clean and healthy indoor air. Kährs Luxury Tiles Enomer® floors come in a number of wood designs.