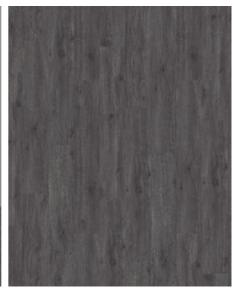

## XPRESSION DARK GREY

The Kährs Luxury Tiles Dry Back Enomer® floors have been specially developed with health in mind. The range includes PVC and plasticizer free luxury planks and tiles developed and designed to please the eye, as well as benefit the environment. The Enomer® floors are made from a unique material free from PVC, plasticizers, phthalates and halogens. They are anti-static with excellent stain and bacteria resistance. They also have extremely low VOC's – which means that they promote clean and healthy indoor air. Kährs Luxury Tiles Enomer® floors come in a number of wood designs.