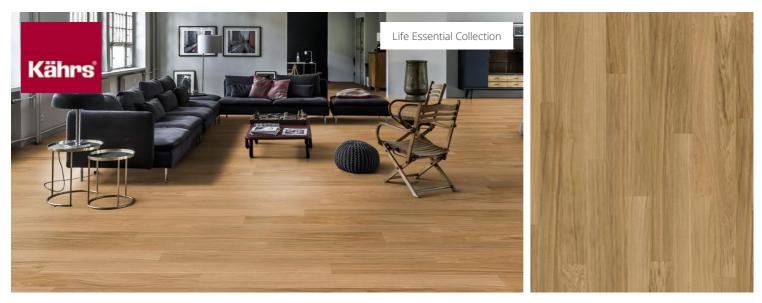

## PURE OAK WIDE

Warm and nurturing this is oak in all its natural beauty. Pure oak wide is a single-strip natural oak floor from the Life Collection. A calm wood collection with few knots and an authentic look and feel. Four-sided microbevelling at the edges ensures a classic full plank look. The innovative matt lacquer finish eliminates glare while protecting the wood from daily wear.