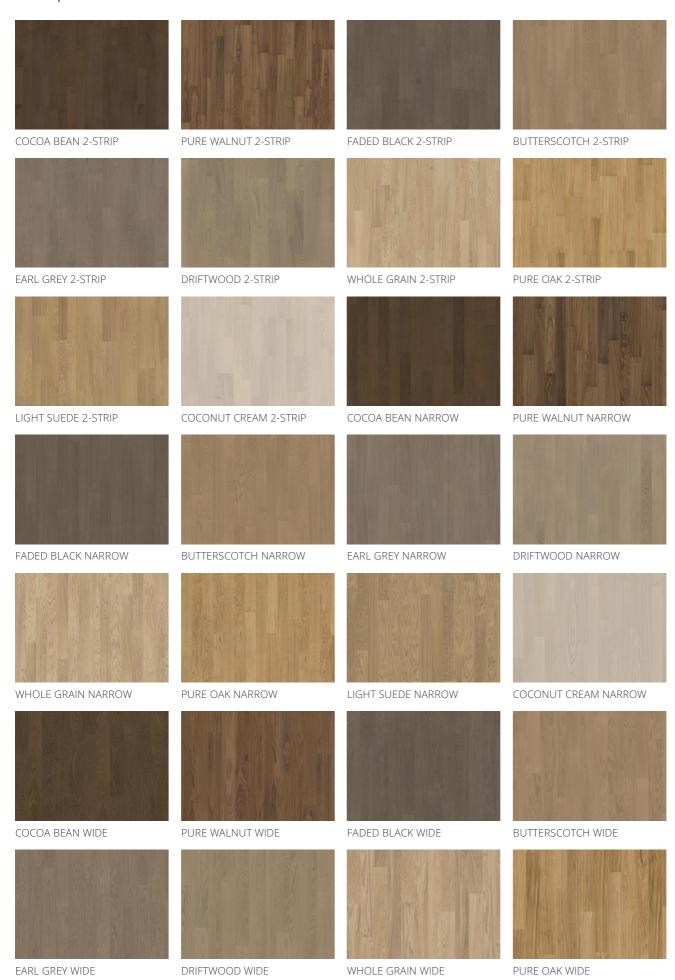

|
| Reaction To Fire                    | EN13501-1   | Cfl-s1         |
| Formaldehyde Emission               | EN717-1     | E1             |
| Content PCP                         | CEN/TR14823 | ≤ 5 x 10-6n    |
| Breaking Strength N/mm <sup>2</sup> | EN1533      | NPD            |
| Thermal Resistance R-Value          |             | .0533 (m2K/W)  |
| Biological Durability               | EN350-2     | Class 1        |
| CARB2                               |             | Compliant      |
| Resistance to indentation           |             | >40 Newton/mm2 |









## **DETAILED DESCRIPTION**

**TECHNICAL PROPERTIES** 

Even colour with minor variations. Small-sized knots in limited numbers allowed.

Packages may contain start and stop boards.

## Other products in this collection







COCONUT CREAM WIDE

LIGHT SUEDE WIDE