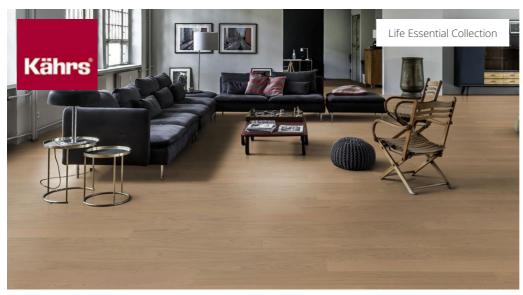

## **BUTTERSCOTCH WIDE**

With a warm tone reminiscent of browned sugar and butter, Butterscotch wide is a single-strip stained oak floor from the Life Collection. A calm wood collection with few knots and an authentic look and feel. Four-sided microbevelling at the edges ensures a classic full plank look. The innovative matt lacquer finish eliminates glare while protecting the wood from daily wear.