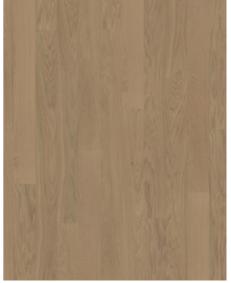

## **BUTTERSCOTCH WIDE**

With a warm tone reminiscent of browned sugar and butter, Butterscotch wide is a single-strip stained oak floor from the Life Collection. A calm wood collection with few knots and an authentic look and feel. Four-sided microbevelling at the edges ensures a classic full plank look. The innovative matt lacquer finish eliminates glare while protecting the wood from daily wear.

## **DETAILED DESCRIPTION**

**TECHNICAL PROPERTIES** 

Even colour with minor variations. Small-sized knots in limited numbers allowed.

Packages may contain start and stop boards.