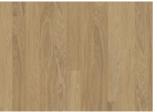

## **BUTTERSCOTCH WIDE**

With a warm tone reminiscent of browned sugar and butter, Butterscotch wide is a single-strip stained oak floor from the Life Collection. A calm wood collection with few knots and an authentic look and feel. Four-sided microbevelling at the edges ensures a classic full plank look. The innovative matt lacquer finish eliminates glare while protecting the wood from daily wear.

## **DETAILED DESCRIPTION**

**TECHNICAL PROPERTIES** 

Even colour with minor variations. Small-sized knots in limited numbers allowed.

Packages may contain start and stop boards.