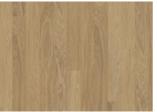

# COCONUT CREAM NARROW

With a milky, creamy opaque light colour, evoking memories of sandy tropical beaches, Coconut Cream narrow is a single-strip stained sleek oak floor from the Life Collection. A calm wood collection with few knots and an authentic look and feel. Four-sided microbevelling at the edges ensures a classic plank look. The innovative matt lacquer finish eliminates glare while protecting the wood from daily wear.

### **DETAILED DESCRIPTION**

Even colour with minor variations. Small-sized knots in limited numbers allowed.

Colour change: Stained product - noticable color change over time.

Packages may contain start and stop boards.