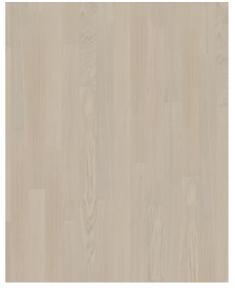

# COCONUT CREAM NARROW

With a milky, creamy opaque light colour, evoking memories of sandy tropical beaches, Coconut Cream narrow is a single-strip stained sleek oak floor from the Life Collection. A calm wood collection with few knots and an authentic look and feel. Four-sided microbevelling at the edges ensures a classic plank look. The innovative matt lacquer finish eliminates glare while protecting the wood from daily wear.

### **DETAILED DESCRIPTION**

Even colour with minor variations. Small-sized knots in limited numbers allowed.

Colour change: Stained product - noticable color change over time.

Packages may contain start and stop boards.