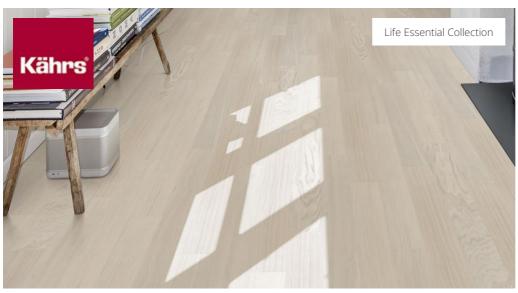

# COCONUT CREAM NARROW

With a milky, creamy opaque light colour, evoking memories of sandy tropical beaches, Coconut Cream narrow is a single-strip stained sleek oak floor from the Life Collection. A calm wood collection with few knots and an authentic look and feel. Four-sided microbevelling at the edges ensures a classic plank look. The innovative matt lacquer finish eliminates glare while protecting the wood from daily wear.