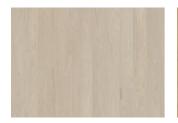

## **COCONUT CREAM 2-STRIP**

A milky, creamy opaque light colour with memories of sandy tropical beaches. Coconut cream 2-strip is a stained oak floor from the Life Collection. A calm wood collection with few knots and an authentic look and feel. The 2-strip design gives a lifeful impression. An innovative matt lacquer finish eliminates glare while protecting the wood from daily wear.