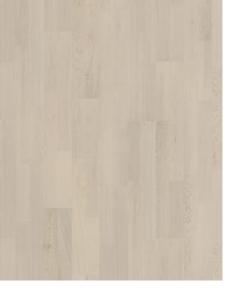

## **COCONUT CREAM 2-STRIP**

A milky, creamy opaque light colour with memories of sandy tropical beaches. Coconut cream 2-strip is a stained oak floor from the Life Collection. A calm wood collection with few knots and an authentic look and feel. The 2-strip design gives a lifeful impression. An innovative matt lacquer finish eliminates glare while protecting the wood from daily wear.

#### DETAILED DESCRIPTION

Even colour with minor variations.

Small sized knots in limited numbers allowed.

**Colour change**: Stained product - noticable color change over time.

Packages may contain start and stop boards.