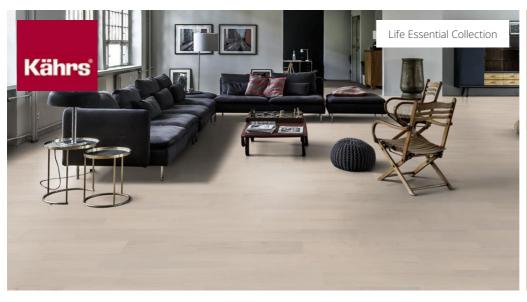

## **COCONUT CREAM 2-STRIP**

A milky, creamy opaque light colour with memories of sandy tropical beaches. Coconut cream 2-strip is a stained oak floor from the Life Collection. A calm wood collection with few knots and an authentic look and feel. The 2-strip design gives a lifeful impression. An innovative matt lacquer finish eliminates glare while protecting the wood from daily wear.