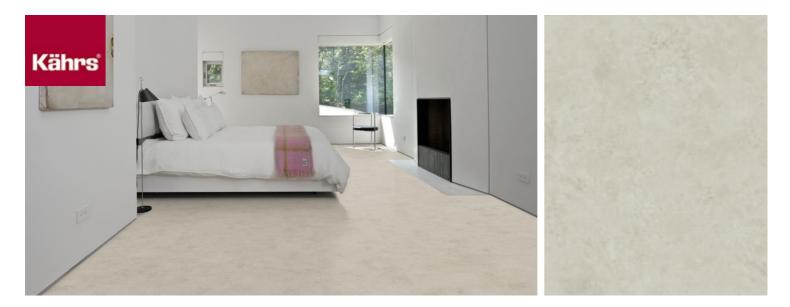

## PRODUCT DETAILS

| Article Number      | 101542                      |
|---------------------|-----------------------------|
| Dimensions          | 500 x 500 mm                |
| Construction        | Dry back Xpression flooring |
| FACTS               |                             |
| Design              | Stone design                |
| Range               | Luxury Tiles                |
| Collection          | Stone Design                |
| Floor heating       | Yes                         |
|                     | 2 mm                        |
| Installation method | Glue-down                   |