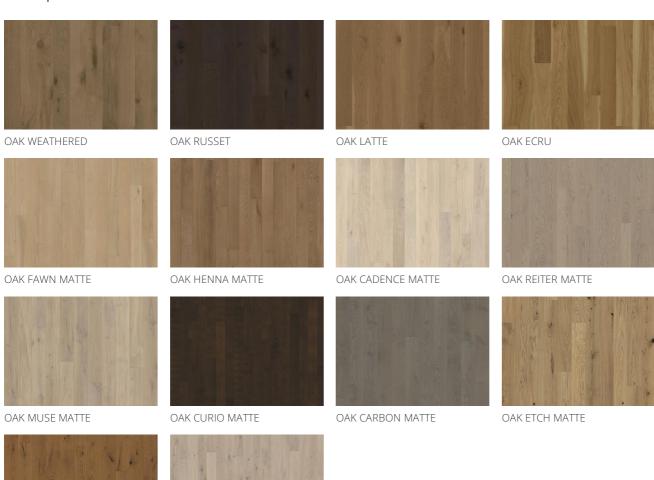

ean Density                |             | >500 kg/m³ |
| - kg/m³                             |             |            |
| Reaction To Fire                    | EN13501-1   | Dfl-s1     |
| Formaldehyde Emission               | EN717-1     | E1         |
| Content PCP                         | CEN/TR14823 | ≤ 5 ppm    |
| Breaking Strength N/mm <sup>2</sup> | EN1533      | NPD        |









CEN/TS15676

EN12664

EN350-2

## **DETAILED DESCRIPTION**

All naturally occurring wood colour variations allowed, from light to dark. Small sized knots in limited numbers allowed.

Colour change: Stained product - noticeable color change over time.

Packages may contain start and stop boards.

0,08 W/mK

Class 1

NPD

Compliant

.15 (m2K/W)

## Other products in this collection

OAK TUFT MATTE



OAK MOSTRA MATTE