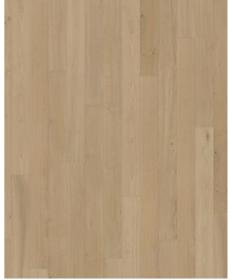

## OAK FAWN MATTE

DDODLICT DETAILS

This plank oak floor from the Canvas Collection features a warm, white-pigmented matt lacquer. The result is a beautifully neutral floor with the appearance of freshly cut wood. Each board is carefully brushed to bring out the character of the grain and highlight the natural texture of the wood. The matt lacquer eliminates glare while protecting the wood from daily wear. Four-sided micro-bevelling at the edges ensures a classic full plank look and feel.