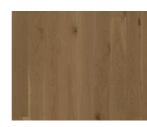

## OAK HENNA MATTE

This plank oak floor from the Canvas Collection features a warm, mid-tone brown stain with soft white graining and neutral undertones. With subtle variation and some knots to provide dimension, the result is a fresh take on a classic brown colour. Each board is carefully brushed to bring out the character of the grain and highlight the natural texture of the wood. The matt lacquer eliminates glare while protecting the wood from daily wear. Four-sided micro-bevelling at the edges ensures a classic full plank look and feel.