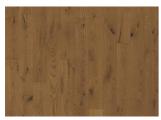

## OAK HENNA MATTE

This plank oak floor from the Canvas Collection features a warm, mid-tone brown stain with soft white graining and neutral undertones. With subtle variation and some knots to provide dimension, the result is a fresh take on a classic brown colour. Each board is carefully brushed to bring out the character of the grain and highlight the natural texture of the wood. The matt lacquer eliminates glare while protecting the wood from daily wear. Four-sided micro-bevelling at the edges ensures a classic full plank look and feel.