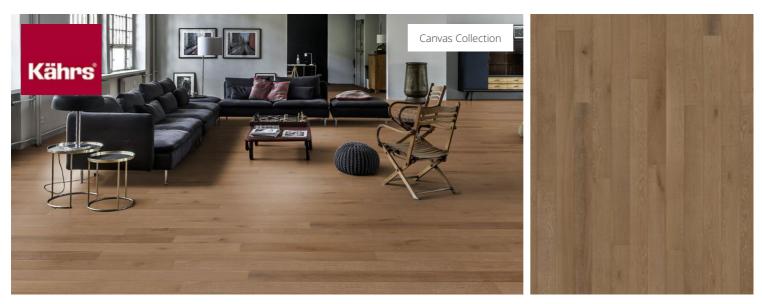

## OAK HENNA MATTE

This plank oak floor from the Canvas Collection features a warm, mid-tone brown stain with soft white graining and neutral undertones. With subtle variation and some knots to provide dimension, the result is a fresh take on a classic brown colour. Each board is carefully brushed to bring out the character of the grain and highlight the natural texture of the wood. The matt lacquer eliminates glare while protecting the wood from daily wear. Four-sided micro-bevelling at the edges ensures a classic full plank look and feel.