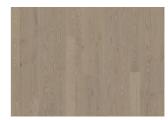

## OAK HENNA MATTE

This plank oak floor from the Canvas Collection features a warm, mid-tone brown stain with soft white graining and neutral undertones. With subtle variation and some knots to provide dimension, the result is a fresh take on a classic brown colour. Each board is carefully brushed to bring out the character of the grain and highlight the natural texture of the wood. The matt lacquer eliminates glare while protecting the wood from daily wear. Four-sided micro-bevelling at the edges ensures a classic full plank look and feel.

## DETAILED DESCRIPTION

All naturally occurring wood color variations allowed, from light to dark. Knots allowed in all sizes and numbers.

Colour change: Stained product - noticeable color change over time.