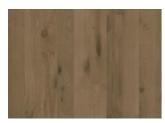

## OAK HENNA MATTE

This plank oak floor from the Canvas Collection features a warm, mid-tone brown stain with soft white graining and neutral undertones. With subtle variation and some knots to provide dimension, the result is a fresh take on a classic brown colour. Each board is carefully brushed to bring out the character of the grain and highlight the natural texture of the wood. The matt lacquer eliminates glare while protecting the wood from daily wear. Four-sided micro-bevelling at the edges ensures a classic full plank look and feel.