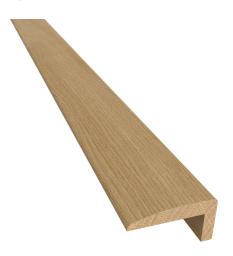

## SOLID FINISH PROFILE 38X21 MM

Finish Profiles are useful when your floor meets an immovable object, such as a door frame which requires coverage and an expansion gap. Finish Profiles can also be used to cover the gap between your wood floor and a wall or window, resulting in a neat, c

Finish Profiles are useful when your floor meets an immovable object, such as a door frame which requires coverage and an expansion gap. Finish Profiles can also be used to cover the gap between your wood floor and a wall or window, resulting in a neat, clean finish.

## Product details

| Article Number    | 7020112EK50                   |
|-------------------|-------------------------------|
| Surface Treatment | Satin lacquer                 |
| Name              | Solid Finish Profile 38x21 mm |
| EAN Code          | 7393969233606                 |
|                   | Oak                           |
| Height            | 21 mm                         |
| Length            | 1200 mm                       |
| Width             | 38 mm                         |
|                   |                               |