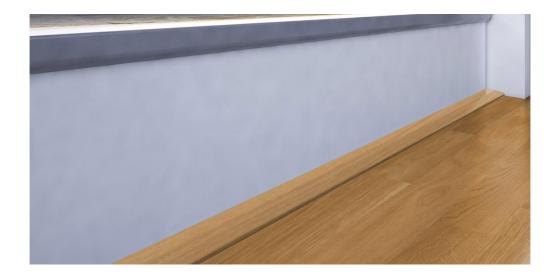

## SOLID FINISH PROFILE 38X21 MM

Finish Profiles are useful when your floor meets an immovable object, such as a door frame which requires coverage and an expansion gap. Finish Profiles can also be used to cover the gap between your wood floor and a wall or window, resulting in a neat, c

Finish Profiles are useful when your floor meets an immovable object, such as a door frame which requires coverage and an expansion gap. Finish Profiles can also be used to cover the gap between your wood floor and a wall or window, resulting in a neat, clean finish.