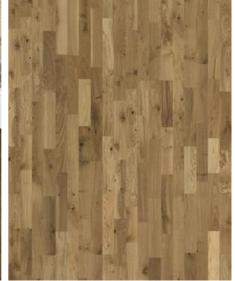

## OAK ERVE MATT

The fawn brown and earthy tones found in this 3-strip oak floor from the Tres Collection are dotted with darker knots for a lively and rustic expression.

| Wood Floors / 3-layer parquet       |
|-------------------------------------|
| 133NCDEK15KW240 / 7393969034234     |
| 3-strip / Oak                       |
| Matt lacquer / Natural              |
|                                     |
| 200 x 2423 x 13 mm                  |
| 24.5 kg / 7.21 kg                   |
|                                     |
| $3.4 \text{ m}^2 / 170 \text{ m}^2$ |
|                                     |
| Lively                              |
| Woodloc® 5G                         |
| Floating, Glue-down                 |
| Yes                                 |
| Hardwood / 2.6 mm                   |
|                                     |
| 2-3 times                           |
| Pine/Spruce/Alder                   |
| 3,7 / 2.2 - 5.9                     |
|                                     |
| 36 / 9.9                            |
|                                     |

## DETAILED DESCRIPTION

Naturally occuring wood colour variations allowed, from light to dark brown. Sapwood will occur. The product includes medium sound and black knots. Knots may vary in size and numbers.