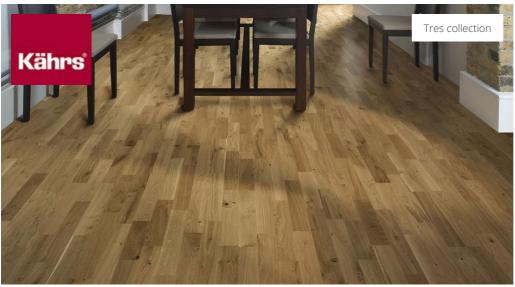

## OAK ERVE MATT

The fawn brown and earthy tones found in this 3-strip oak floor from the Tres Collection are dotted with darker knots for a lively and rustic expression.

| Wood Floors / 3-layer parquet       |
|-------------------------------------|
| 133NCDEK15KW240 / 7393969034234     |
| 3-strip / Oak                       |
| Matt lacquer / Natural              |
|                                     |
| 200 x 2423 x 13 mm                  |
| 24.5 kg / 7.21 kg                   |
|                                     |
| $3.4 \text{ m}^2 / 170 \text{ m}^2$ |
|                                     |
| Lively                              |
| Woodloc® 5G                         |
| Floating, Glue-down                 |
| Yes                                 |
| Hardwood / 2.6 mm                   |
|                                     |
| 2-3 times                           |
| Pine/Spruce/Alder                   |
| 3,7 / 2.2 - 5.9                     |
|                                     |
| 36 / 9.9                            |
|                                     |

## DETAILED DESCRIPTION

Naturally occuring wood colour variations allowed, from light to dark brown. Sapwood will occur. The product includes medium sound and black knots. Knots may vary in size and numbers.