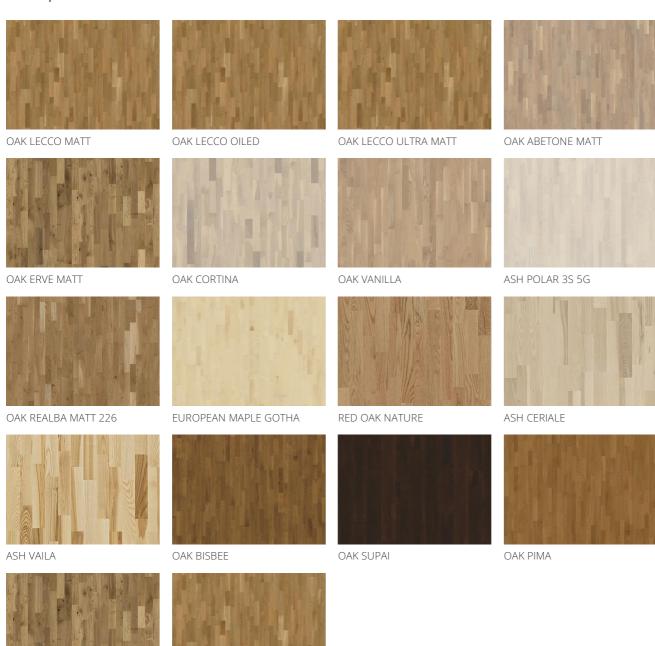

## OAK ERVE MATT

The fawn brown and earthy tones found in this 3-strip oak floor from the Tres Collection are dotted with darker knots for a lively and rustic expression.

| Wood Floors / 3-layer parquet       |
|-------------------------------------|
| 133NCDEK15KW240 / 7393969034234     |
| 3-strip / Oak                       |
| Matt lacquer / Natural              |
|                                     |
| 200 x 2423 x 13 mm                  |
| 24.5 kg / 7.21 kg                   |
|                                     |
| $3.4 \text{ m}^2 / 170 \text{ m}^2$ |
|                                     |
| Lively                              |
| Woodloc® 5G                         |
| Floating, Glue-down                 |
| Yes                                 |
| Hardwood / 2.6 mm                   |
|                                     |
| 2-3 times                           |
| Pine/Spruce/Alder                   |
| 3,7 / 2.2 - 5.9                     |
|                                     |
| 36 / 9.9                            |
|                                     |

## DETAILED DESCRIPTION

Naturally occuring wood colour variations allowed, from light to dark brown. Sapwood will occur. The product includes medium sound and black knots. Knots may vary in size and numbers.

**Colour change**: Some muting of colour variation to medium, straw brown.

Packages may contain start and stop boards.

## Other products in this collection

OAK ERVE OILED

OAK LECCO SATIN