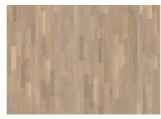

## OAK ABETONE MATT

Oak Abetone is a 3-strip floor with moderate colour variations and a white stain. May contain minor knots.

| Wood Flooring / 3-layer parquet         |
|-----------------------------------------|
| 133NABEK1VKW240 / 7393969034142         |
| 3-strip / Oak                           |
| Matt lacquer / Stained                  |
|                                         |
| 200 x 2423 x 13 mm                      |
| 24.5 kg / 7.21 kg                       |
|                                         |
| 3.4 m <sup>2</sup> / 170 m <sup>2</sup> |
|                                         |
| Woodloc® 5G                             |
| Floating, Glue-down                     |
| Yes                                     |
| Hardwood / 2.6 mm                       |
|                                         |
| 2 times                                 |
| Pine/Spruce/Alder                       |
| 3,7 / 2.2 - 5.9                         |
|                                         |
| 35 / 5                                  |
| 20 years                                |
|                                         |

## **DETAILED DESCRIPTION**

Naturally occuring wood colour variations allowed, from light to dark brown.

The product includes medium sound and black knots. Knots may vary in size and numbers.

**Colour change**: Stained product - noticable color change over time.