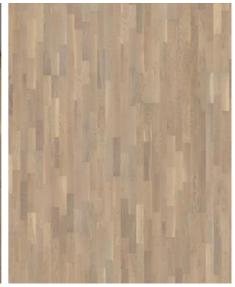

## OAK ABETONE MATT

Oak Abetone is a 3-strip floor with moderate colour variations and a white stain. May contain minor knots.

| Wood Flooring / 3-layer parquet         |
|-----------------------------------------|
| 133NABEK1VKW240 / 7393969034142         |
| 3-strip / Oak                           |
| Matt lacquer / Stained                  |
|                                         |
| 200 x 2423 x 13 mm                      |
| 24.5 kg / 7.21 kg                       |
|                                         |
| 3.4 m <sup>2</sup> / 170 m <sup>2</sup> |
|                                         |
| Woodloc® 5G                             |
| Floating, Glue-down                     |
| Yes                                     |
| Hardwood / 2.6 mm                       |
|                                         |
| 2 times                                 |
| Pine/Spruce/Alder                       |
| 3,7 / 2.2 - 5.9                         |
|                                         |
| 35 / 5                                  |
| 20 years                                |
|                                         |

## **DETAILED DESCRIPTION**

Naturally occuring wood colour variations allowed, from light to dark brown.

The product includes medium sound and black knots. Knots may vary in size and numbers.

**Colour change**: Stained product - noticable color change over time.