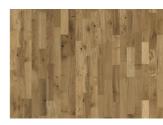

## **DETAILED DESCRIPTION**

Naturally occuring wood colour variations allowed, from light to dark brown.

The product includes medium sound and black knots. Knots may vary in size and numbers.

**Colour change**: Stained product - noticable color change over time.