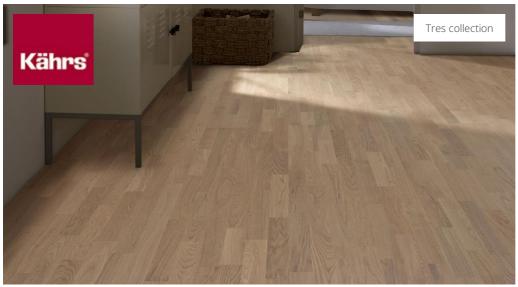

## OAK ABETONE MATT

Oak Abetone is a 3-strip floor with moderate colour variations and a white stain. May contain minor knots.

| Wood Flooring / 3-layer parquet         |
|-----------------------------------------|
| 133NABEK1VKW240 / 7393969034142         |
| 3-strip / Oak                           |
| Matt lacquer / Stained                  |
|                                         |
| 200 x 2423 x 13 mm                      |
| 24.5 kg / 7.21 kg                       |
|                                         |
| 3.4 m <sup>2</sup> / 170 m <sup>2</sup> |
|                                         |
| Woodloc® 5G                             |
| Floating, Glue-down                     |
| Yes                                     |
| Hardwood / 2.6 mm                       |
|                                         |
| 2 times                                 |
| Pine/Spruce/Alder                       |
| 3,7 / 2.2 - 5.9                         |
|                                         |
| 35 / 5                                  |
| 20 years                                |
|                                         |

## **DETAILED DESCRIPTION**

Naturally occuring wood colour variations allowed, from light to dark brown.

The product includes medium sound and black knots. Knots may vary in size and numbers.

**Colour change**: Stained product - noticable color change over time.