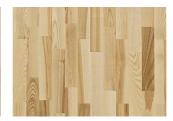

## OAK ABETONE MATT

Oak Abetone is a 3-strip floor with moderate colour variations and a white stain. May contain minor knots.

| Wood Flooring / 3-layer parquet         |
|-----------------------------------------|
| 133NABEK1VKW240 / 7393969034142         |
| 3-strip / Oak                           |
| Matt lacquer / Stained                  |
|                                         |
| 200 x 2423 x 13 mm                      |
| 24.5 kg / 7.21 kg                       |
|                                         |
| 3.4 m <sup>2</sup> / 170 m <sup>2</sup> |
|                                         |
| Woodloc® 5G                             |
| Floating, Glue-down                     |
| Yes                                     |
| Hardwood / 2.6 mm                       |
|                                         |
| 2 times                                 |
| Pine/Spruce/Alder                       |
| 3,7 / 2.2 - 5.9                         |
|                                         |
| 35 / 5                                  |
| 20 years                                |
|                                         |

## **DETAILED DESCRIPTION**

Naturally occuring wood colour variations allowed, from light to dark brown.

The product includes medium sound and black knots. Knots may vary in size and numbers.

**Colour change**: Stained product - noticable color change over time.