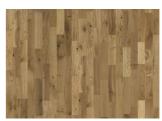

## **DETAILED DESCRIPTION**

Naturally occuring wood colour variations allowed, from light to dark brown.

The product includes medium sound and black knots. Knots may vary in size and numbers.

**Colour change**: Stained product - noticable color change over time.