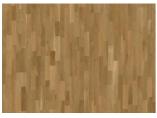

## **DETAILED DESCRIPTION**

Naturally occuring wood colour variations allowed, from light to dark brown.

The product includes medium sound and black knots. Knots may vary in size and numbers.

**Colour change**: Stained product - noticable color change over time.