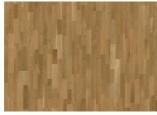

## OAK ABETONE

Oak Abetone is a 3-strip floor with moderate colour variations and a white stain. May contain minor knots.

| PRODUCT DETAILS                                                                                                                                                                    |                                             | FACTS                |                     | TECHNICAL PROPERTIES          |                           |                        |
|------------------------------------------------------------------------------------------------------------------------------------------------------------------------------------|---------------------------------------------|----------------------|---------------------|-------------------------------|---------------------------|------------------------|
| Article Number                                                                                                                                                                     | 133NABEK1VKW240                             | Wood Species         | Oak                 | Moisture                      | EN13183                   | 7%±2%                  |
| EAN Code                                                                                                                                                                           | 7393969034142                               | Design               | 3-strip             | content                       | _                         |                        |
| Surface Treatment                                                                                                                                                                  | Matt lacquer                                | Range                | Kährs Avanti        | Minimun Mean                  | Density kg/m <sup>3</sup> | >500 kg/m <sup>3</sup> |
| Dimensions                                                                                                                                                                         | 200 x 2423 mm                               | Collection           | Tres collection     | Reaction To<br>Fire           | EN13501-1                 | Dfl-s1                 |
| Weight per Package                                                                                                                                                                 | 24.5 kg                                     | Natural/Stained      | Stained             | Formaldehyde<br>Emission      | EN717-1                   | E1                     |
| Area per Package                                                                                                                                                                   | 3.4 m <sup>2</sup>                          | Brinell Value        | 3,7                 |                               |                           |                        |
| Area per pallet                                                                                                                                                                    | 170 m²                                      | Joint                | Woodloc® 5G         | Content PCP                   | CEN/TR14823               | ≤ 5 x 10-6n            |
| Package info                                                                                                                                                                       | Packages may contain start and stop boards. | Floor heating        | Yes                 | Breaking<br>Strength<br>N/mm² | EN1533                    | NPD                    |
|                                                                                                                                                                                    |                                             |                      | 20 years            |                               |                           |                        |
| DETAIL DESCRIPTION                                                                                                                                                                 |                                             | Wear-layer material  | Hardwood            | Thermal                       | EN12664                   | 0,14 W/mK              |
| Naturally occuring wood colour variations allowed, from light to dark brown. The product includes medium sound and black knots. Knots may vary in size and numbers.  COLOUR CHANGE |                                             | Wear Layer Thickness | 2.6 mm              | Conductivity                  |                           |                        |
|                                                                                                                                                                                    |                                             | Core material        | Pine/Spruce/Alder   | Thermal Resistance R-Value    |                           | .09 (m2K/W)            |
|                                                                                                                                                                                    |                                             |                      | 13 mm               | Biological<br>Durability      | EN350-2                   | Class 1                |
|                                                                                                                                                                                    |                                             | Installation method  | Floating, Glue-down | CARB2                         |                           | Compliant              |
| Stained product - noticable color change over time.                                                                                                                                |                                             | _                    |                     | Slipperiness                  | CEN/TS15676 NPD           |                        |
|                                                                                                                                                                                    | 0                                           |                      |                     |                               |                           |                        |