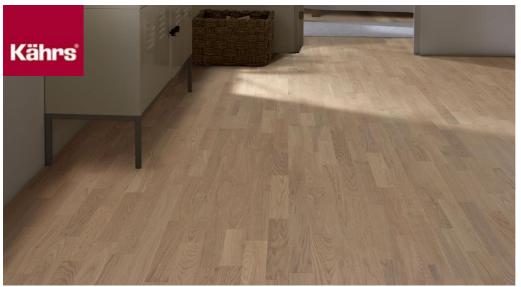

## OAK ABETONE

Oak Abetone is a 3-strip floor with moderate colour variations and a white stain. May contain minor knots.

| PRODUCT DETAILS                                                                                                                                                                    |                                             | FACTS                |                     | TECHNICAL PROPERTIES          |                           |                        |
|------------------------------------------------------------------------------------------------------------------------------------------------------------------------------------|---------------------------------------------|----------------------|---------------------|-------------------------------|---------------------------|------------------------|
| Article Number                                                                                                                                                                     | 133NABEK1VKW240                             | Wood Species         | Oak                 | Moisture                      | EN13183                   | 7%±2%                  |
| EAN Code                                                                                                                                                                           | 7393969034142                               | Design               | 3-strip             | content                       | _                         |                        |
| Surface Treatment                                                                                                                                                                  | Matt lacquer                                | Range                | Kährs Avanti        | Minimun Mean                  | Density kg/m <sup>3</sup> | >500 kg/m <sup>3</sup> |
| Dimensions                                                                                                                                                                         | 200 x 2423 mm                               | Collection           | Tres collection     | Reaction To<br>Fire           | EN13501-1                 | Dfl-s1                 |
| Weight per Package                                                                                                                                                                 | 24.5 kg                                     | Natural/Stained      | Stained             | Formaldehyde<br>Emission      | EN717-1                   | E1                     |
| Area per Package                                                                                                                                                                   | 3.4 m <sup>2</sup>                          | Brinell Value        | 3,7                 |                               |                           |                        |
| Area per pallet                                                                                                                                                                    | 170 m²                                      | Joint                | Woodloc® 5G         | Content PCP                   | CEN/TR14823               | ≤ 5 x 10-6n            |
| Package info                                                                                                                                                                       | Packages may contain start and stop boards. | Floor heating        | Yes                 | Breaking<br>Strength<br>N/mm² | EN1533                    | NPD                    |
|                                                                                                                                                                                    |                                             |                      | 20 years            |                               |                           |                        |
| DETAIL DESCRIPTION                                                                                                                                                                 |                                             | Wear-layer material  | Hardwood            | Thermal                       | EN12664                   | 0,14 W/mK              |
| Naturally occuring wood colour variations allowed, from light to dark brown. The product includes medium sound and black knots. Knots may vary in size and numbers.  COLOUR CHANGE |                                             | Wear Layer Thickness | 2.6 mm              | Conductivity                  |                           |                        |
|                                                                                                                                                                                    |                                             | Core material        | Pine/Spruce/Alder   | Thermal Resistance R-Value    |                           | .09 (m2K/W)            |
|                                                                                                                                                                                    |                                             |                      | 13 mm               | Biological<br>Durability      | EN350-2                   | Class 1                |
|                                                                                                                                                                                    |                                             | Installation method  | Floating, Glue-down | CARB2                         |                           | Compliant              |
| Stained product - noticable color change over time.                                                                                                                                |                                             | _                    |                     | Slipperiness                  | CEN/TS15676 NPD           |                        |
|                                                                                                                                                                                    | 0                                           |                      |                     |                               |                           |                        |