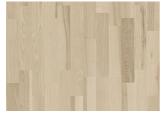

## OAK ABETONE

Oak Abetone is a 3-strip floor with moderate colour variations and a white stain. May contain minor knots.

| PRODUCT DETAILS                                                                                                                                                                    |                                             | FACTS                |                     | TECHNICAL PROPERTIES          |                           |                        |
|------------------------------------------------------------------------------------------------------------------------------------------------------------------------------------|---------------------------------------------|----------------------|---------------------|-------------------------------|---------------------------|------------------------|
| Article Number                                                                                                                                                                     | 133NABEK1VKW240                             | Wood Species         | Oak                 | Moisture                      | EN13183                   | 7%±2%                  |
| EAN Code                                                                                                                                                                           | 7393969034142                               | Design               | 3-strip             | content                       | _                         |                        |
| Surface Treatment                                                                                                                                                                  | Matt lacquer                                | Range                | Kährs Avanti        | Minimun Mean                  | Density kg/m <sup>3</sup> | >500 kg/m <sup>3</sup> |
| Dimensions                                                                                                                                                                         | 200 x 2423 mm                               | Collection           | Tres collection     | Reaction To<br>Fire           | EN13501-1                 | Dfl-s1                 |
| Weight per Package                                                                                                                                                                 | 24.5 kg                                     | Natural/Stained      | Stained             | Formaldehyde<br>Emission      | EN717-1                   | E1                     |
| Area per Package                                                                                                                                                                   | 3.4 m <sup>2</sup>                          | Brinell Value        | 3,7                 |                               |                           |                        |
| Area per pallet                                                                                                                                                                    | 170 m²                                      | Joint                | Woodloc® 5G         | Content PCP                   | CEN/TR14823               | ≤ 5 x 10-6n            |
| Package info                                                                                                                                                                       | Packages may contain start and stop boards. | Floor heating        | Yes                 | Breaking<br>Strength<br>N/mm² | EN1533                    | NPD                    |
|                                                                                                                                                                                    |                                             |                      | 20 years            |                               |                           |                        |
| DETAIL DESCRIPTION                                                                                                                                                                 |                                             | Wear-layer material  | Hardwood            | Thermal                       | EN12664                   | 0,14 W/mK              |
| Naturally occuring wood colour variations allowed, from light to dark brown. The product includes medium sound and black knots. Knots may vary in size and numbers.  COLOUR CHANGE |                                             | Wear Layer Thickness | 2.6 mm              | Conductivity                  |                           |                        |
|                                                                                                                                                                                    |                                             | Core material        | Pine/Spruce/Alder   | Thermal Resistance R-Value    |                           | .09 (m2K/W)            |
|                                                                                                                                                                                    |                                             |                      | 13 mm               | Biological<br>Durability      | EN350-2                   | Class 1                |
|                                                                                                                                                                                    |                                             | Installation method  | Floating, Glue-down | CARB2                         |                           | Compliant              |
| Stained product - noticable color change over time.                                                                                                                                |                                             | _                    |                     | Slipperiness                  | CEN/TS15676 NPD           |                        |
|                                                                                                                                                                                    | 0                                           |                      |                     |                               |                           |                        |